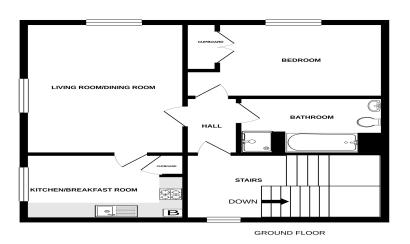

Accommodation

Lobby

**First Floor Landing** 

Hallway 7'5" x 3'3" (2.26m x 0.99m) Living Room/Dining Room 15'6" x 11'3" (4.72m x 3.43m)

**Kitchen/Breakfast Room** 10'4" x 8'5" (3.15m x 2.57m) **Bedroom** 11'7" x 9'4" (3.53m x 2.84m) **Bathroom** 9'4" x 7'6" (2.84m x 2.29m) **Communal Gardens** 