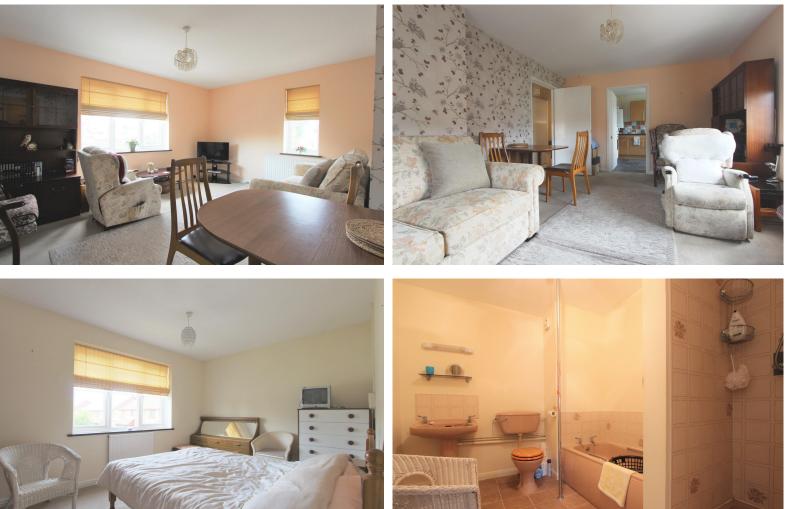

### First Floor Apartment Modern Kitchen

Jenkinson Estates are delighted to offer as Sole Agents this well maintained apartment which is located in the popular retirement complex of Bridgeside. This particular apartment is located on the first floor and there is a stair lift provided and will remain at the property. These retirement properties conveniently are located close to Deal town centre. The property offers one double bedroom, a living room, kitchen and bathroom, complete with a four piece suite. There is a gas fired central heating system and double glazing throughout. Well maintained communal gardens and residents parking area. All viewings are strictly bv appointments via the Sole Agent Jenkinson Estates. This property comes with No Onward Chain complications.

Accommodation

Lobby

**First Floor Landing** 

Hallway 7'5" x 3'3" (2.26m x 0.99m) Living Room/Dining Room 15'6" x 11'3" (4.72m x 3.43m)

**Kitchen/Breakfast Room** 10'4" x 8'5" (3.15m x 2.57m) **Bedroom** 11'7" x 9'4" (3.53m x 2.84m) **Bathroom** 9'4" x 7'6" (2.84m x 2.29m) **Communal Gardens** 