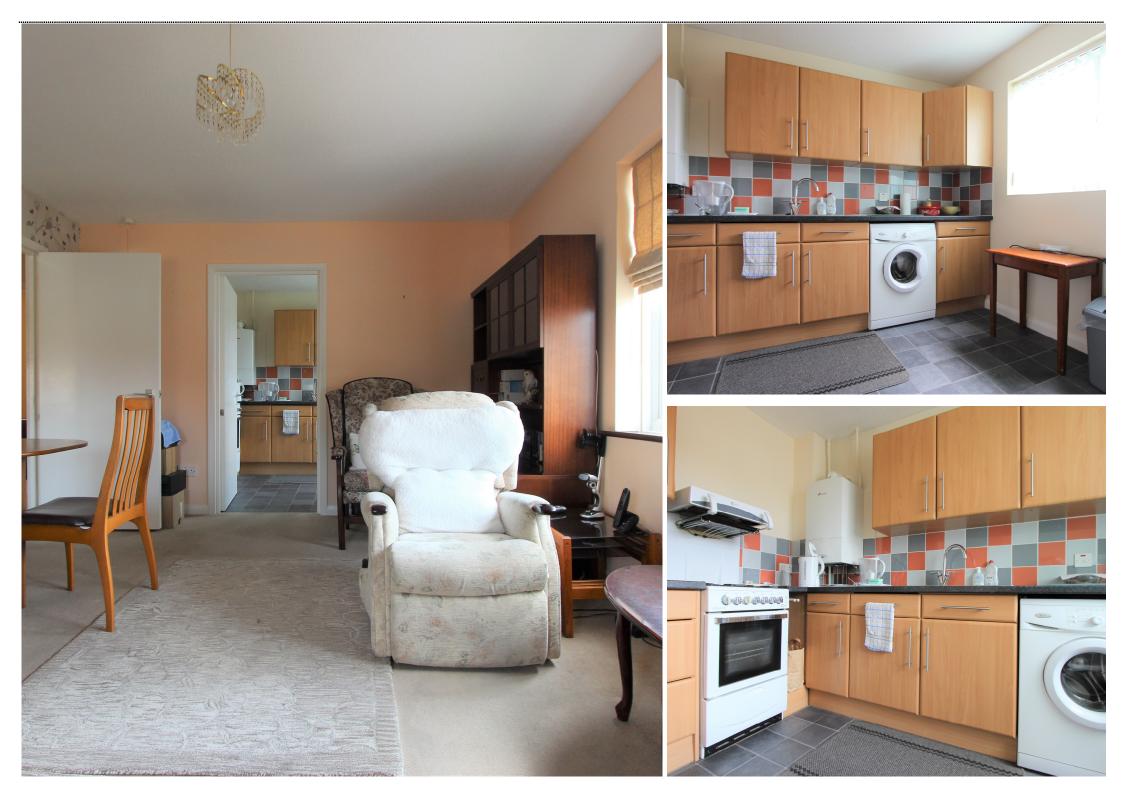

### First Floor Apartment Modern Kitchen

Jenkinson Estates are delighted to offer as Sole Agents this well maintained apartment which is located in the popular retirement complex of Bridgeside. This particular apartment is located on the first floor and there is a stair lift provided and will remain at the property. These retirement properties conveniently are located close to Deal town centre. The property offers one double bedroom, a living room, kitchen and bathroom, complete with a four piece suite. There is a gas fired central heating system and double glazing throughout. Well maintained communal gardens and residents parking area. All viewings are strictly bv appointments via the Sole Agent Jenkinson Estates. This property comes with No Onward Chain complications.

Accommodation

Lobby

**First Floor Landing** 

Hallway 7'5" x 3'3" (2.26m x 0.99m) Living Room/Dining Room 15'6" x 11'3" (4.72m x 3.43m)

**Kitchen/Breakfast Room** 10'4" x 8'5" (3.15m x 2.57m) **Bedroom** 11'7" x 9'4" (3.53m x 2.84m) **Bathroom** 9'4" x 7'6" (2.84m x 2.29m) **Communal Gardens** 