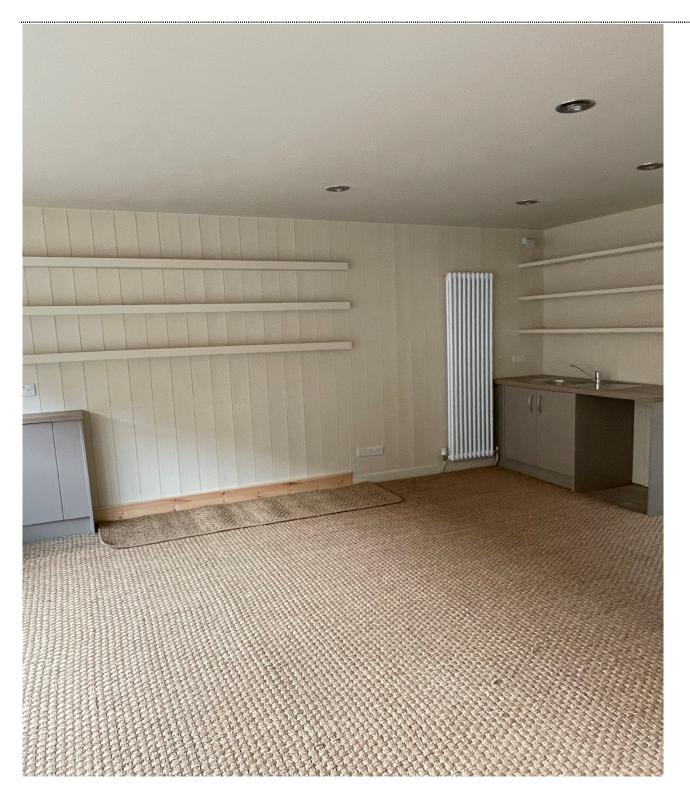

## Accommodation

Main Office / Shop Front 17'7" x 17'2" (5.36m x 5.23m)

Washroom / WC

Storage Area Under