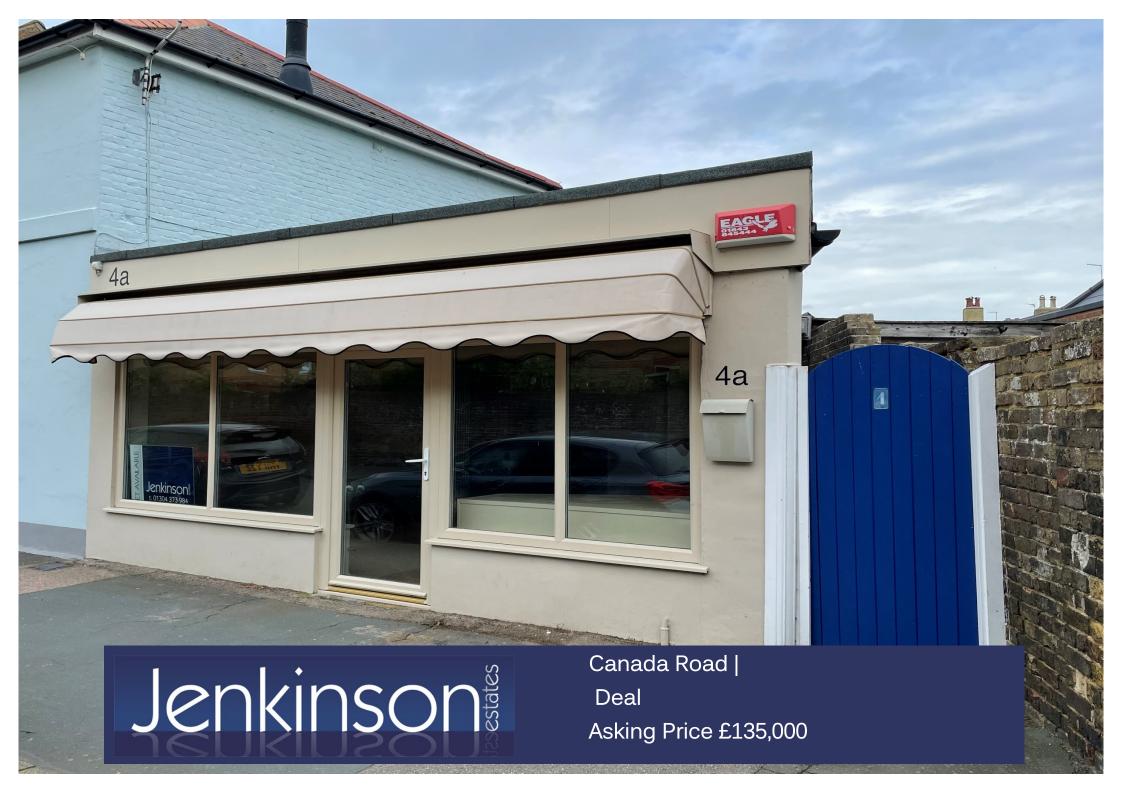

## Freehold Commercial Property Separate WC

Jenkinson Estates are offering a freehold premises commercial located close to the beach and just around the corner from the vibrant location of The Strand in Walmer. In addition to the main shop / office space there is a kitchen area and wash room with W.C. A further area in the basement that can be used for storage and is accessed through the gated area at the side of premises. There is double glazing and gas central heating. An ideal opportunity for anyone looking to start of transfer an existing business. An equally opportunity for anyone looking to purchase as part of an investment portfolio. The property will be available without any tenancy and is offered with vacant possession.

Large Shop Front Storage Area

Kitchen

Located Just Off Seafront

Jenkinson Estates 4 West Street, Deal, Kent, CT14 6AE

01304 373 984 info@jenkinsonestates.co.uk www.jenkinsonestates.co.uk

Important Notice - These particulars have been prepared in good faith and they are not intended to constitute part of an offer or contract. We have not performed a structural survey on this property and the services, appliances and specific fittings have not been tested. All photographs, measurements, floor plans and distances referred to are given as a guide and should not be relied upon.