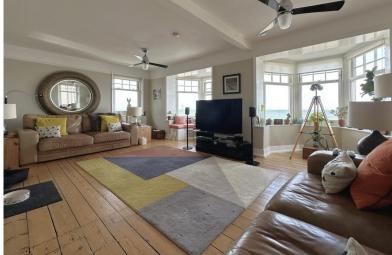

## Freehold

Impressive Detached Home Stunning Sea Views

Exclusively via Jenkinson Estates is this impressive, Edwardian detached home situated on The Marina, Deal. The property offers spacious versatile accommodation, being arranged over three floors and being located on the historic coastline of Deal, this property benefits from unrivalled, uninterrupted sea views. The property, accessed via an entrance hallway, opens to two reception rooms, currently being used as a dining room, which is twin bayfronted and has a feature fireplace. A reception room and a utility area then leads to the kitchen and a separate shower room. The first floor continues to impress and is currently configured with one bedroom, the family bathroom and a sitting room. This room, which could also be used as the master bedroom, also benefits from twin bay windows and offers the stunning views previously mentioned. The second floor continues with an additional two bedrooms. Externally there is an enclosed rear garden, tastefully landscaped to provide privacy and seclusion and is low maintenance. There is the benefit of rear access to the detached garage. The property offers many original features and is an arts and craft home which really must be viewed to be appreciated. The property has double glazing and has a gas fired central heating system. All viewings are strictly by appointment via the Sole Agent Jenkinson Estates.

### Accommodation

Lobby

**Entrance Hallway** 

**Dining Room** 

22'5" x 18'11" (6.83m x 5.77m)

Reception Room

25'3" x 11'1" (7.70m x 3.38m)

Kitchen