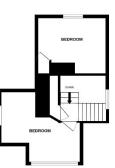

### **Bedroom Two**

17'8" x 13'3" (5.38m x 4.04m)

Family Bathroom

9'7" x 6'9" (2.92m x 2.06m)

Second Floor Landing

Bedroom Three

13'8" x 13'2" (4.17m x 4.01m)

**Bedroom Four** 

16'2" x 15'3" (4.93m x 4.65m)

Front and Rear Gardens

**Double Garage** 