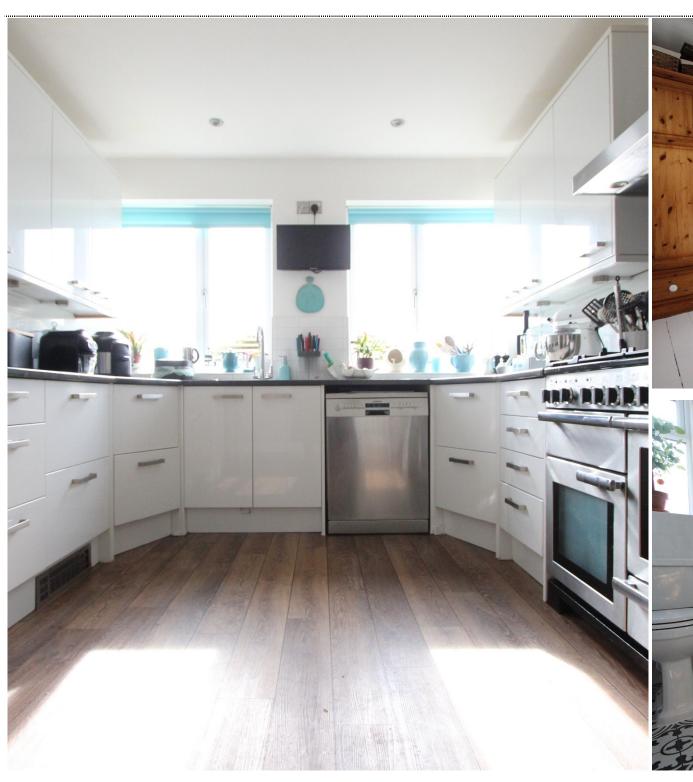

## Freehold

Impressive Detached Home Stunning Sea Views

Exclusively via Jenkinson Estates is this impressive, Edwardian detached home situated on The Marina, Deal. The property offers spacious versatile accommodation, being arranged over three floors and being located on the historic coastline of Deal, this property benefits from unrivalled, uninterrupted sea views. The property, accessed via an entrance hallway, opens to two reception rooms, currently being used as a dining room, which is twin bayfronted and has a feature fireplace. A reception room and a utility area then leads to the kitchen and a separate shower room. The first floor continues to impress and is currently configured with one bedroom, the family bathroom and a sitting room. This room, which could also be used as the master bedroom, also benefits from twin bay windows and offers the stunning views previously mentioned. The second floor continues with an additional two bedrooms. Externally there is an enclosed rear garden, tastefully landscaped to provide privacy and seclusion and is low maintenance. There is the benefit of rear access to the detached garage. The property offers many original features and is an arts and craft home which really must be viewed to be appreciated. The property has double glazing and has a gas fired central heating system. All viewings are strictly by appointment via the Sole Agent Jenkinson Estates.

### Accommodation

Lobby

**Entrance Hallway** 

**Dining Room** 

22'5" x 18'11" (6.83m x 5.77m)

Reception Room

25'3" x 11'1" (7.70m x 3.38m)

Kitchen

17'5" x 10'1" (5.31m x 3.07m)

**Utility Room** 

**Shower Room** 

First Floor Landing

Sitting Room / Bedroom

23'0" x 18'1" (7.01m x 5.51m)