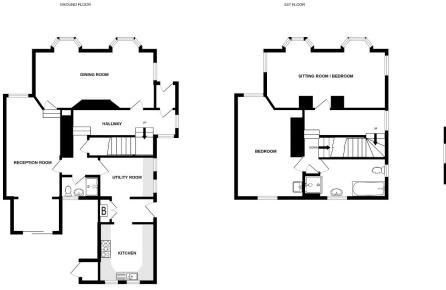

### Accommodation

Lobby

**Entrance Hallway** 

**Dining Room** 

22'5" x 18'11" (6.83m x 5.77m)

Reception Room

25'3" x 11'1" (7.70m x 3.38m)

Kitchen

17'5" x 10'1" (5.31m x 3.07m)

**Utility Room** 

**Shower Room** 

First Floor Landing

Sitting Room / Bedroom

23'0" x 18'1" (7.01m x 5.51m)

### **Bedroom Two**

17'8" x 13'3" (5.38m x 4.04m)

Family Bathroom

9'7" x 6'9" (2.92m x 2.06m)

Second Floor Landing

Bedroom Three

13'8" x 13'2" (4.17m x 4.01m)

**Bedroom Four** 

16'2" x 15'3" (4.93m x 4.65m)

Front and Rear Gardens

**Double Garage** 