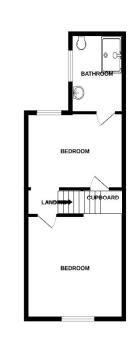

## Living Room And Dining Room

Jenkinson Estates are pleased to offer this charming semi-detached cottage tucked away in the centre of town just off Wellington Road. Deal via a pedestrian footpath. The bustling town of Deal offers a wide range of local shops, two supermarkets, local beach, seafront and mainline train station all on your door step. This particular home does need some modernisation and is arranged over three floors. The property is arranged with the to the ground floor there is a Living room, access through to the dining room with door and stairs leading down to the basement and beyond the dining room is the kitchen and a utility area. The stairs leading down to the lower ground offers a good size basement. To the first floor there are two bedrooms the second bedroom that is presently used as a study which also gives access to the shower room. To the front of the property there is a laid to lawn garden with a variety of shrubs and the rear garden is patio with the neighbour having a right of way across the garden. There is also an outside W.C. This property is also offered with the benefit of No Chain Situation.

### Bedroom One 13'2" x 10'3" (4.01m x 3.12m) Bedroom Two/ Presently Used As Study 13'3" x 10'3" (4.04m x 3.12m) Shower Room 9'9" x 7'2" (2.97m x 2.18m) Front Garden

Rear Garden

Outside W.C.