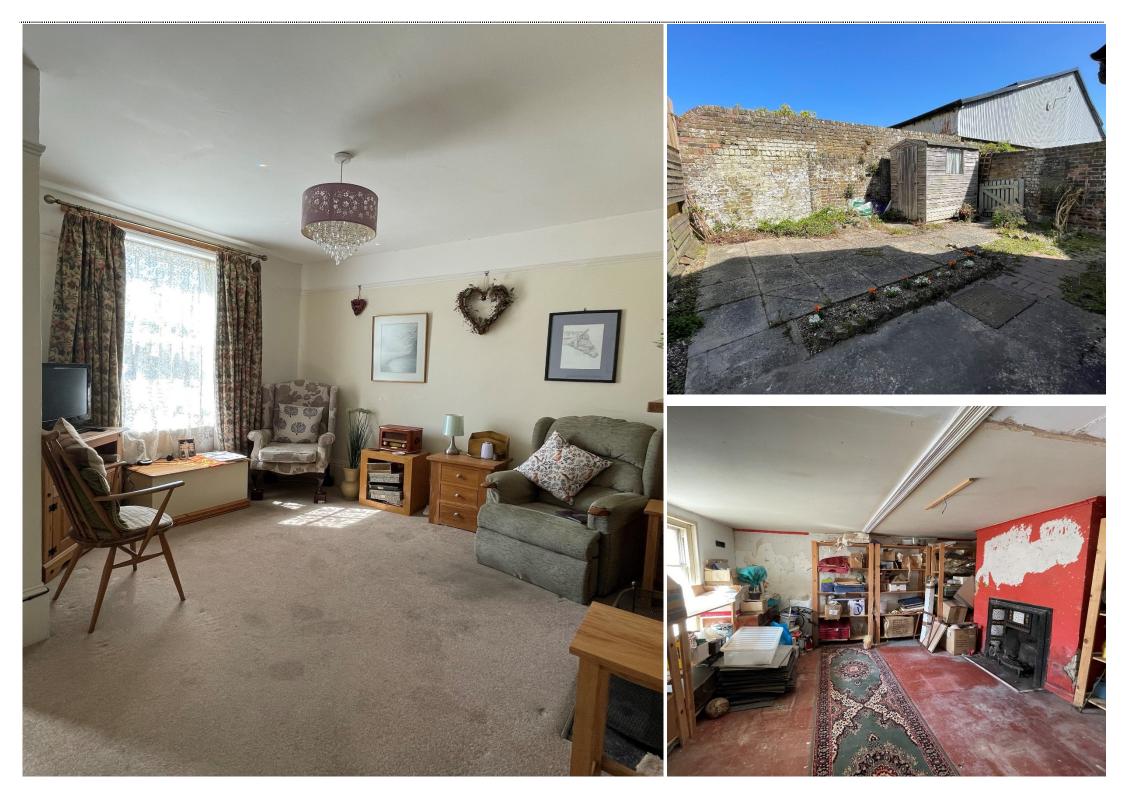

## Living Room And Dining Room

Jenkinson Estates are pleased to offer this charming semi-detached cottage tucked away in the centre of town just off Wellington Road. Deal via a pedestrian footpath. The bustling town of Deal offers a wide range of local shops, two supermarkets, local beach, seafront and mainline train station all on your door step. This particular home does need some modernisation and is arranged over three floors. The property is arranged with the to the ground floor there is a Living room, access through to the dining room with door and stairs leading down to the basement and beyond the dining room is the kitchen and a utility area. The stairs leading down to the lower ground offers a good size basement. To the first floor there are two bedrooms the second bedroom that is presently used as a study which also gives access to the shower room. To the front of the property there is a laid to lawn garden with a variety of shrubs and the rear garden is patio with the neighbour having a right of way across the garden. There is also an outside W.C. This property is also offered with the benefit of No Chain Situation.

#### Lobby

Living Room 13'2" × 12'6" (4.01m × 3.81m) Dining Room 13'3" × 9'9" (4.04m × 2.97m) Kitchen 10'0" × 7'2" (3.05m × 2.18m) Utility Area

#### Basement

120'1" x 13'3" (36.60m x 4.04m) First Floor

### Bedroom One 13'2" x 10'3" (4.01m x 3.12m) Bedroom Two/ Presently Used As Study 13'3" x 10'3" (4.04m x 3.12m) Shower Room 9'9" x 7'2" (2.97m x 2.18m) Front Garden

Rear Garden

Outside W.C.