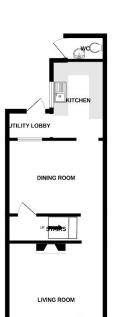

## Living Room And Dining Room

Jenkinson Estates are pleased to offer this charming semi-detached cottage tucked away in the centre of town just off Wellington Road. Deal via a pedestrian footpath. The bustling town of Deal offers a wide range of local shops, two supermarkets, local beach, seafront and mainline train station all on your door step. This particular home does need some modernisation and is arranged over three floors. The property is arranged with the to the ground floor there is a Living room, access through to the dining room with door and stairs leading down to the basement and beyond the dining room is the kitchen and a utility area. The stairs leading down to the lower ground offers a good size basement. To the first floor there are two bedrooms the second bedroom that is presently used as a study which also gives access to the shower room. To the front of the property there is a laid to lawn garden with a variety of shrubs and the rear garden is patio with the neighbour having a right of way across the garden. There is also an outside W.C. This property is also offered with the benefit of No Chain Situation.

#### Lobby

Living Room 13'2" × 12'6" (4.01m × 3.81m) Dining Room 13'3" × 9'9" (4.04m × 2.97m) Kitchen 10'0" × 7'2" (3.05m × 2.18m) Utility Area