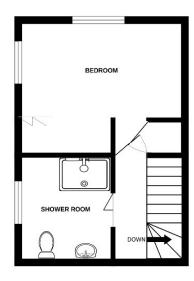

**Bedroom One** 

12'7" x 9'3" (3.84m x 2.82m)

**Shower Room** 

7'2" x 6'1" (2.18m x 1.85m)

Garden

Allocated Parking