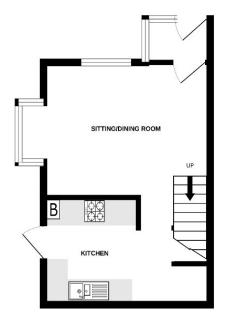

Accommodation

Entrance Via;

Porch

Sitting / Dining Room 12'7" x 10'5" (3.84m x 3.18m)

Kitchen

10'5" x 8'0" (3.18m x 2.44m)

Landing

6'5" x 6'2" (1.96m x 1.88m)