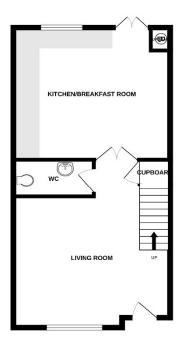

Offer Three Bedrooms Downstairs W.C.

Spacious Living Room Family Bathroom

GROUND FLOOR 1ST FLOOR

of doors, writtows, norms and any other items are approximate and no responsibility is taken for any erro emission or mis-statement. This plan is for illustrative purposes only end should be used as such by any prospective purchaser. The services, systems and appliances shown have not been tested and no guarant as to their operability or efficiency can be given.

Accommodation

Living Room

16'1" x 12'7" (4.90m x 3.84m)

Cloakroom/W.C.

Kitchen/Dining Room

16'0" x 12'8" (4.88m x 3.86m)

First Floor

Bedroom One