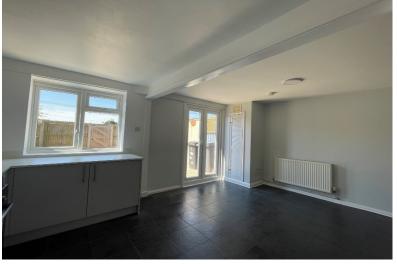

Accommodation

Living Room

16'1" x 12'7" (4.90m x 3.84m)

Cloakroom/W.C.

Kitchen/Dining Room

16'0" x 12'8" (4.88m x 3.86m)

First Floor

Bedroom One