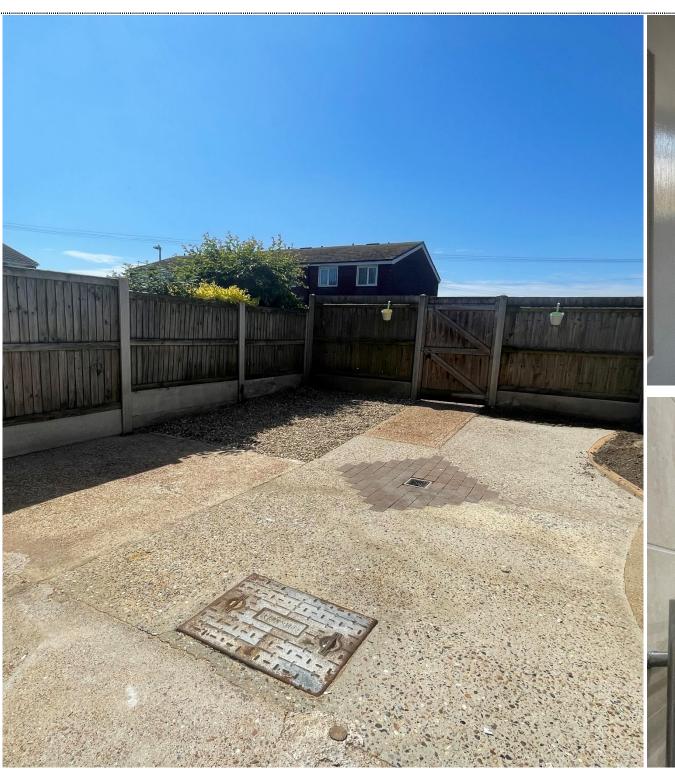

16'1" x 10'0" (4.90m x 3.05m)

Bedroom Two

12'11" x 8'3" (3.94m x 2.51m)

**Bedroom Three** 

9'6" x 7'6" (2.90m x 2.29m)

Bathroom/W.C.

Front Garden

Rear Garden