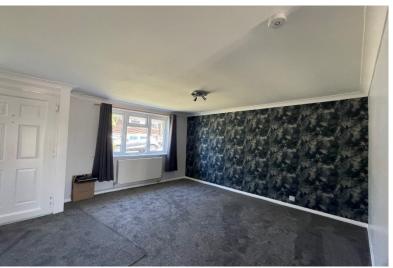

Accommodation

Living Room

16'1" x 12'7" (4.90m x 3.84m)

Cloakroom/W.C.

Kitchen/Dining Room

16'0" x 12'8" (4.88m x 3.86m)

First Floor

Bedroom One