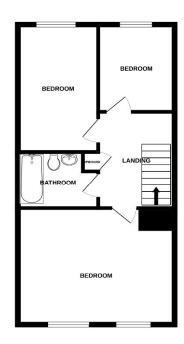

Offer Three Bedrooms Downstairs W.C.

Spacious Living Room Family Bathroom

GROUND FLOOR 1ST FLOOR

of doors, writtows, norms and any other items are approximate and no responsibility is taken for any erro emission or mis-statement. This plan is for illustrative purposes only end should be used as such by any prospective purchaser. The services, systems and appliances shown have not been tested and no guarant as to their operability or efficiency can be given.

16'1" x 10'0" (4.90m x 3.05m)

Bedroom Two

12'11" x 8'3" (3.94m x 2.51m)

**Bedroom Three** 

9'6" x 7'6" (2.90m x 2.29m)

Bathroom/W.C.

Front Garden

Rear Garden