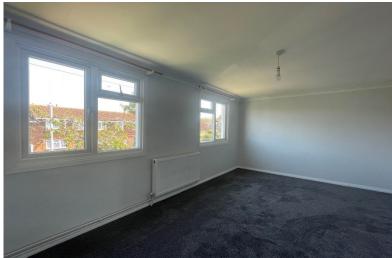

Accommodation

Living Room

16'1" x 12'7" (4.90m x 3.84m)

Cloakroom/W.C.

Kitchen/Dining Room

16'0" x 12'8" (4.88m x 3.86m)

First Floor

Bedroom One

16'1" x 10'0" (4.90m x 3.05m)

Bedroom Two

12'11" x 8'3" (3.94m x 2.51m)

**Bedroom Three** 

9'6" x 7'6" (2.90m x 2.29m)

Bathroom/W.C.

Front Garden

Rear Garden