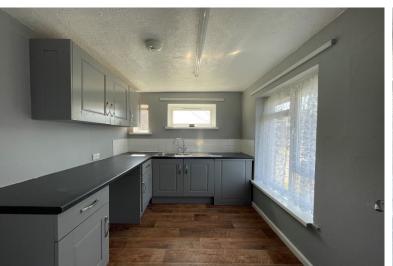

Accommodation

Communal Entrance Hall

Hall

Bedroom

11'6" x 8'1" (3.51m x 2.46m)

Living Room

13'3" x 11'5" (4.04m x 3.48m)

Kitchen