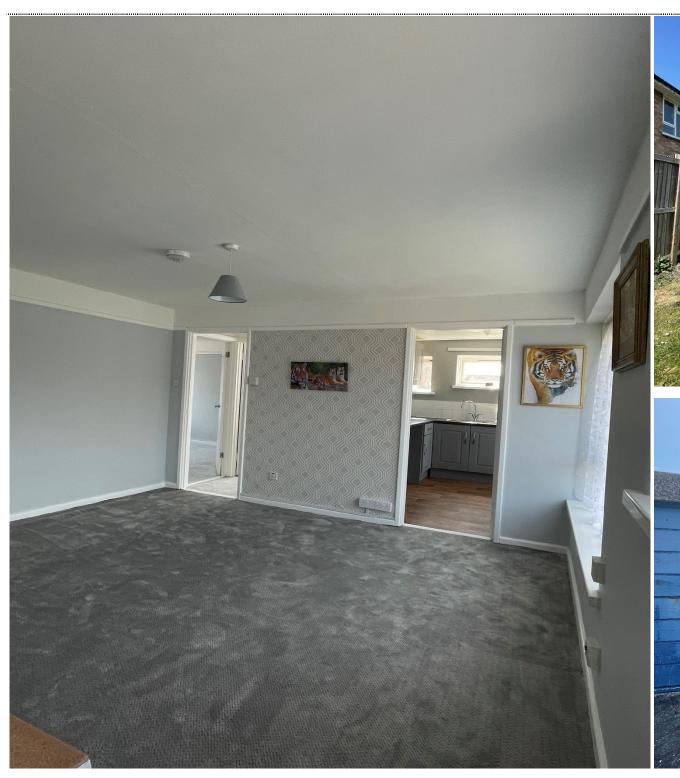

## Leasehold

Energy Performance Rating = D

First Floor Flat

Offering Two Double Bedrooms Spacious Living Room

Kitchen

Bathroom/W.C.

Communal Gardens

Jenkinson Estates are delighted to offer this first floor flat located in the village of Ringwould. The property is well maintained and offers access via a communal hallway and stairs leading to the first floor, access into Entrance Hall and doors to Bedroom two and living room, and kitchen. There is an inner hallway which gives access to the main bedroom and bathroom/w.c. The property offers communal gardens which are at the rear of the property, and a single garage on block. This property comes to the market with No Onward Chain complications and is available for immediate viewings. All viewings are strictly by appointment through Jenkinson Estates the instructed Sole Agents. Vendor

Accommodation

Communal Entrance Hall

Hall

Bedroom

11'6" x 8'1" (3.51m x 2.46m)

Living Room

13'3" x 11'5" (4.04m x 3.48m)

Kitchen