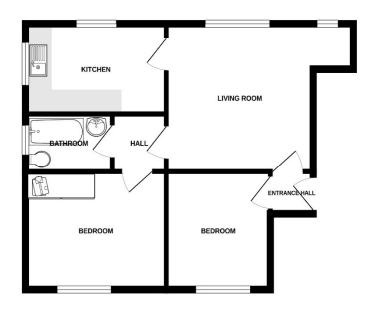

## Leasehold

Energy Performance Rating = D

First Floor Flat

Offering Two Double Bedrooms Spacious Living Room

Kitchen

Bathroom/W.C.

Communal Gardens

Jenkinson Estates are delighted to offer this first floor flat located in the village of Ringwould. The property is well maintained and offers access via a communal hallway and stairs leading to the first floor, access into Entrance Hall and doors to Bedroom two and living room, and kitchen. There is an inner hallway which gives access to the main bedroom and bathroom/w.c. The property offers communal gardens which are at the rear of the property, and a single garage on block. This property comes to the market with No Onward Chain complications and is available for immediate viewings. All viewings are strictly by appointment through Jenkinson Estates the instructed Sole Agents. Vendor

## FIRST FLOOR

Whilst every altering has been made to ensure the accuracy of the Biosphan contained here, measurem of doors, indicate, moons and any cort items are approximate and no responsibility is taken for any en orisistin or mis-statement. This plan is for illustrative purposes only and should be used as such by an prospective purchaser. The services, system and applicatives although two to been tessed and no guares as to their operativity or efficiency can be given. Made with Miscouris (2025)

Accommodation

Communal Entrance Hall

Hall

Bedroom

11'6" x 8'1" (3.51m x 2.46m)

Living Room

13'3" x 11'5" (4.04m x 3.48m)

Kitchen

10'3" x 7'4" (3.12m x 2.24m)

Inner Hall

**Bathroom** 

7'0" x 5'0" (2.13m x 1.52m)

Bedroom

2'3" x 10'3" (0.69m x 3.12m)

Communal Gardens

Garage En-Bloc