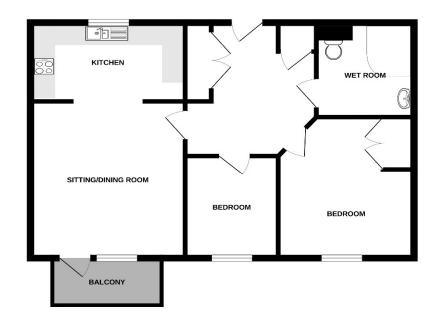

## FIRST FLOOR

Whitel every attempt has been made to ensure the accuracy of the floorplan contained here, measurement of doors, windows, scome and any other items are approximate and no responsibility is taken for any erro omission or mis-statement. This plan is for illustrative purposes only and should be used as such by any prospective purchase. The services, systems and appliances shown have not been tested and no guarant as to their operating or efficiency and be given.

Accommodation

Entrance Via;

Hallway

Sitting / Dining Room 15'10" x 12'3" (4.83m x 3.73m)

Kitchen

12'3" x 7'5" (3.73m x 2.26m)

**Bedroom One** 

15'5" x 10'2" (4.70m x 3.10m)

**Bedroom Two** 

11'7" x 8'1" (3.53m x 2.46m)

Shower / Wet Room

8'2" x 7'7" (2.49m x 2.31m)

**Residents Parking** 

Communal Gardens