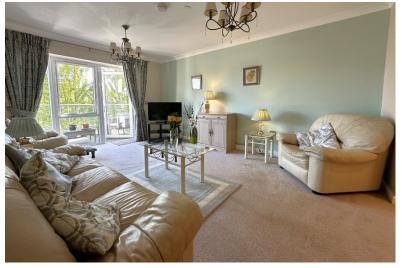

Accommodation

Entrance Via;

Hallway

Sitting / Dining Room 15'10" x 12'3" (4.83m x 3.73m)

Kitchen

12'3" x 7'5" (3.73m x 2.26m)

**Bedroom One** 

15'5" x 10'2" (4.70m x 3.10m)