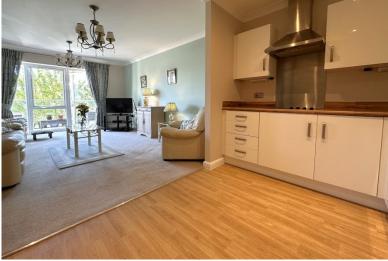

Accommodation

Entrance Via;

Hallway

Sitting / Dining Room 15'10" x 12'3" (4.83m x 3.73m)

Kitchen

12'3" x 7'5" (3.73m x 2.26m)

**Bedroom One** 

15'5" x 10'2" (4.70m x 3.10m)