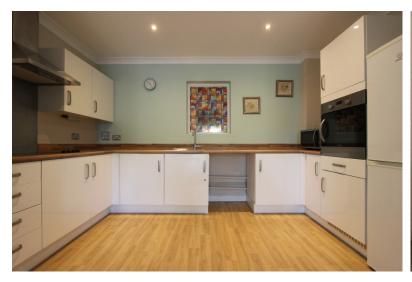

Accommodation

Entrance Via;

Hallway

Sitting / Dining Room 15'10" x 12'3" (4.83m x 3.73m)

Kitchen

12'3" x 7'5" (3.73m x 2.26m)

**Bedroom One** 

15'5" x 10'2" (4.70m x 3.10m)