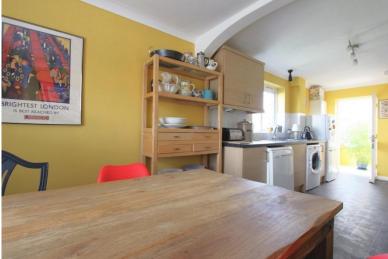

Accommodation

Entrance Via;

Living Room

15'1" x 10'11" (4.60m x 3.33m)

Kitchen / Dining Room

22'1" x 7'10" (6.73m x 2.39m)

Conservatory

9'1" x 6'0" (2.77m x 1.83m)