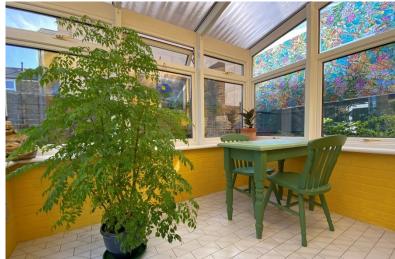

Accommodation

Entrance Via;

Living Room

15'1" x 10'11" (4.60m x 3.33m)

Kitchen / Dining Room

22'1" x 7'10" (6.73m x 2.39m)

Conservatory

9'1" x 6'0" (2.77m x 1.83m)