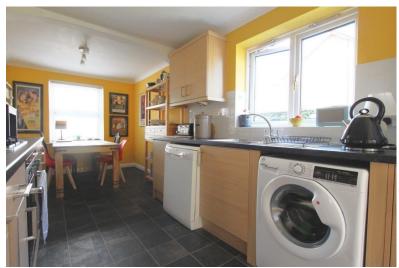

Accommodation

Entrance Via;

Living Room

15'1" x 10'11" (4.60m x 3.33m)

Kitchen / Dining Room

22'1" x 7'10" (6.73m x 2.39m)

Conservatory

9'1" x 6'0" (2.77m x 1.83m)