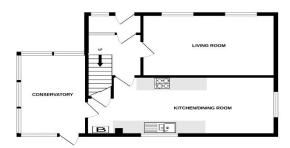

Offering Three Bedrooms
Conservatory

Driveway and Garage Close to Town Centre

GROUND FLOOR

1ST FLOOR

Whilst every altempt has been made to ensure the accuracy of the floorplan contained here, measurement of doors, windows, somes and any other lense sere approximate and no responsibility is taken for one yerror omission or mis-statement. This plan is for illustrative purposes only and should be used as such by any rospective purchaser. The services, systems and appliances shown have not been tested and no quarant

Accommodation

Entrance Via;

Living Room

15'1" x 10'11" (4.60m x 3.33m)

Kitchen / Dining Room

22'1" x 7'10" (6.73m x 2.39m)

Conservatory

9'1" x 6'0" (2.77m x 1.83m)