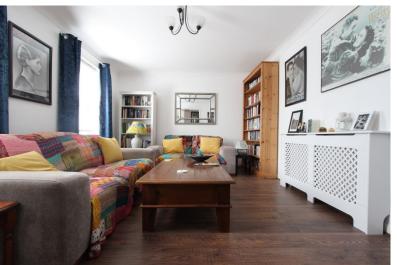

Accommodation

Entrance Via;

Living Room

15'1" x 10'11" (4.60m x 3.33m)

Kitchen / Dining Room

22'1" x 7'10" (6.73m x 2.39m)

Conservatory

9'1" x 6'0" (2.77m x 1.83m)