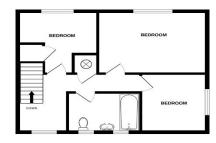

Offering Three Bedrooms
Conservatory

Driveway and Garage Close to Town Centre

GROUND FLOOR

1ST FLOOR

Whilst every altempt has been made to ensure the accuracy of the floorplan contained here, measurement of doors, windows, somes and any other lense sere approximate and no responsibility is taken for one yerror omission or mis-statement. This plan is for illustrative purposes only and should be used as such by any rospective purchaser. The services, systems and appliances shown have not been tested and no quarant

First Floor Landing

Bedroom One

11'1" x 9'11" (3.38m x 3.02m)

**Bedroom Two** 

8'10" x 7'10" (2.69m x 2.39m)

**Bedroom Three** 

10'0" x 7'0" (3.05m x 2.13m)

Family Bathroom