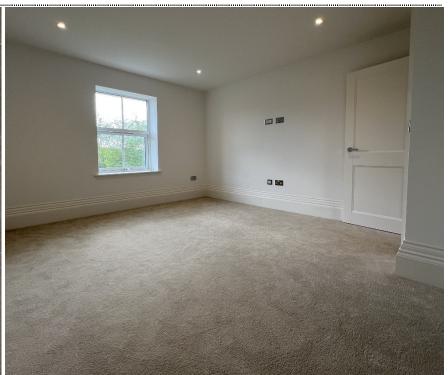

Accommodation Bedroom

Entrance Hall 14'2" x 11'11" (4.32m x 3.63m)

Bedroom

Sitting Room 12'7" x 8'6" (3.84m x 2.59m) 22'10" x 11'7" (6.96m x 3.53m)

Bedroom

Kitchen / Dining Room 12'0" x 8'10" (3.66m x 2.69m)

29'3" x 11'8" (8.92m x 3.56m)

Driveway and Garage

**Utility Room** 

W.C. Front and Rear Gardens

First Floor Landing

**Bedroom** 

14'2" x 12'8" (4.32m x 3.86m)

**En-Suite Shower Room** 