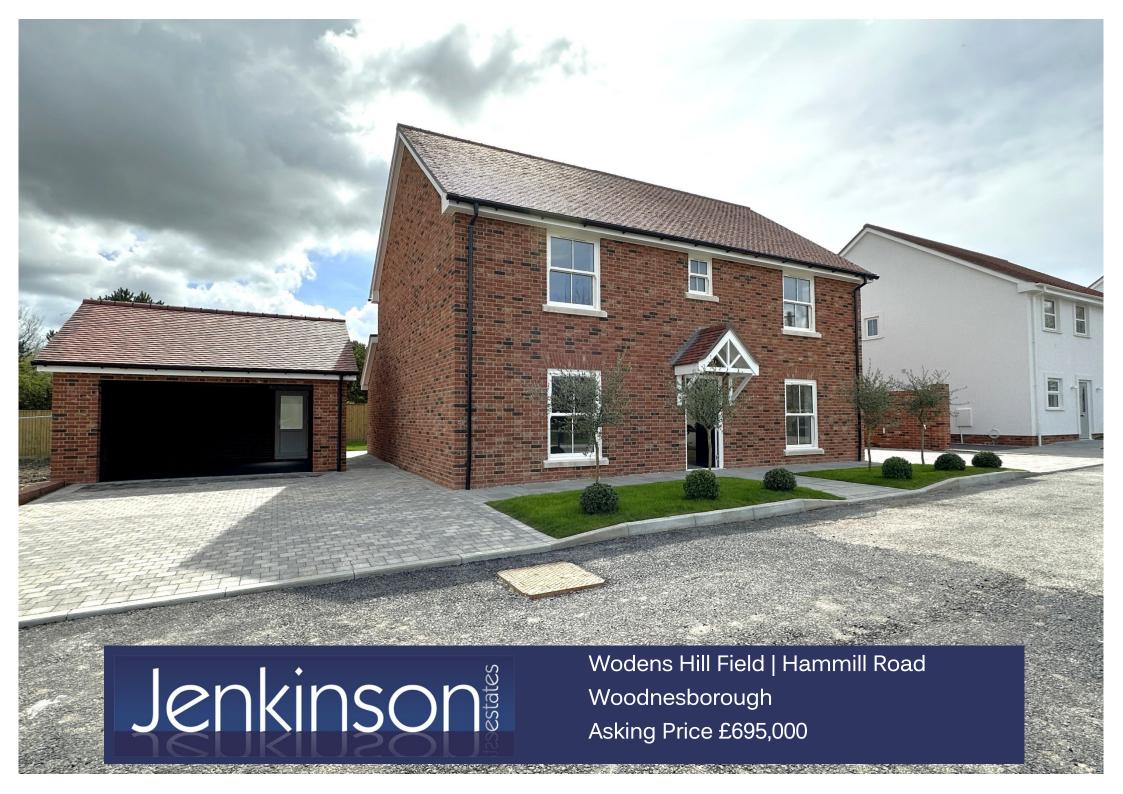

## Freehold

Energy Performance Rating = TBC

Detached New Build Home
Landscaped Front and Rear Gardens

Offering Four Bedrooms
En-Suite Shower Room

Driveway and Garage
Secluded Cul-de-Sac Location

Exclusively via Jenkinson Estates comes this impressive new build home situated in the private enclave of new build homes known as Wodens Hill Field, Woodnesborough. This stylish property was constructed by "Austin Smith Homes", a local and respected company, renowned for their contemporary and stylish approach to modern living. The property, offering spacious accommodation throughout includes a sitting room that is over 22ft in length and a kitchen / dining room which is approaching 30ft in length. The kitchen has fitted appliances and there is the additional benefit of a utility room. The ground floor is completed with a separate W.C. The first floor continues to impress with four bedrooms, the master having the benefit of an en-suite shower room. This level is completed with an impressive family bathroom. Externally there is ample parking in the form of a driveway which leads to a detached, double garage. To the rear there is a landscaped garden that is laid to lawn with the addition of a patio area. The property is double glazed throughout and has an air source heat pump. All viewings are strictly by appointment via the Sole Agent Jenkinson Estates