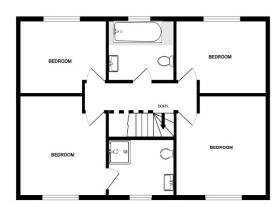

Council Tax Band - TBC

Estates Charge - TBC

GROUND FLOOR 1ST FLOOR

Whilst every attempt has been made to ensure the accuracy of the floorplan contained here, measurements of doors, windows, rooms and any observatione and no responsibility is taken for any error, omission or mis-statement. This plan is for illustrative purposes only and should be used as such by any prospective purchaser. The services, systems and appliances shown have no been rested and no guarantee as to their operability or efficiency can be given.

Accommodation Bedroom

Entrance Hall 14'2" x 11'11" (4.32m x 3.63m)

Bedroom

Sitting Room 12'7" x 8'6" (3.84m x 2.59m) 22'10" x 11'7" (6.96m x 3.53m)

Bedroom

Kitchen / Dining Room 12'0" x 8'10" (3.66m x 2.69m)

29'3" x 11'8" (8.92m x 3.56m)

Driveway and Garage

**Utility Room** 

W.C. Front and Rear Gardens

First Floor Landing

**Bedroom** 

14'2" x 12'8" (4.32m x 3.86m)

**En-Suite Shower Room** 