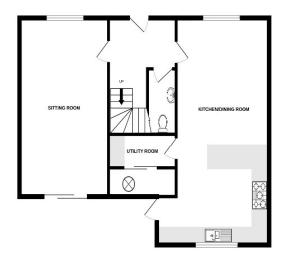

Council Tax Band - TBC

Estates Charge - TBC

GROUND FLOOR 1ST FLOOR

Whilst every attempt has been made to ensure the accuracy of the floorplan contained here, measurements of doors, windows, rooms and any observatione and no responsibility is taken for any error, omission or mis-statement. This plan is for illustrative purposes only and should be used as such by any prospective purchaser. The services, systems and appliances shown have no been rested and no guarantee as to their operability or efficiency can be given.

Accommodation Bedroom

Entrance Hall 14'2" x 11'11" (4.32m x 3.63m)

Bedroom

Sitting Room 12'7" x 8'6" (3.84m x 2.59m) 22'10" x 11'7" (6.96m x 3.53m)

Bedroom

Kitchen / Dining Room 12'0" x 8'10" (3.66m x 2.69m)

29'3" x 11'8" (8.92m x 3.56m)

Driveway and Garage

**Utility Room** 

W.C. Front and Rear Gardens

First Floor Landing

**Bedroom** 

14'2" x 12'8" (4.32m x 3.86m)

**En-Suite Shower Room** 