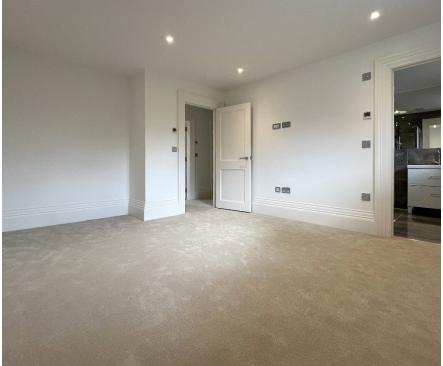

Accommodation Bedroom

Entrance Hall 14'2" x 11'11" (4.32m x 3.63m)

Bedroom

Sitting Room 12'7" x 8'6" (3.84m x 2.59m) 22'10" x 11'7" (6.96m x 3.53m)

Bedroom

Kitchen / Dining Room 12'0" x 8'10" (3.66m x 2.69m)

29'3" x 11'8" (8.92m x 3.56m)

Driveway and Garage

**Utility Room** 

W.C. Front and Rear Gardens

First Floor Landing

**Bedroom** 

14'2" x 12'8" (4.32m x 3.86m)

**En-Suite Shower Room** 