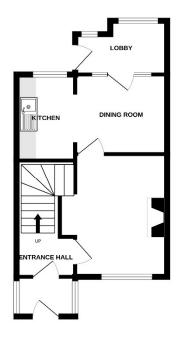

## Freehold

Semi Detached House

Kitchen

Jenkinson Estates are delighted to offer these three bedrooms semidetached located in the popular location of Cavell Square, Deal. This property is need of modernisation and updating throughout but comes to the market with No Onward Chain complications and is available for immediate viewings. The property offers a lobby which give access to the entrance and stairs leading to first floor. There is a living room, dining room and kitchen. The first floor offers two double bedrooms. a single bedroom and a shower room. There are gardens to the front with gated side access leading to the rear garden. All viewings are via the appointed Sole Agents Jenkinson Estates

## Offering Three Bedrooms Shower Room

Living Room And Separate Dining Room Gardens Front And Rear

1ST FLOOR

Jenkinson Estates 4 West Street, Deal, Kent, CT14 6AE 01304 373 984 info@jenkinsonestates.co.uk

Bedroom One 11'2" x 8'8" (3.40m x 2.64m)