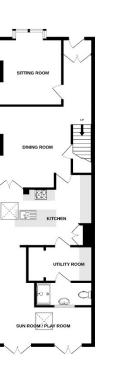

## Semi Detached Home Front and Rear Gardens

Jenkinson Estates are pleased to bring to the market this charming, semi detached Victoria Family Home in the ever popular location of Sydney Road, Walmer. The property is accessed via an entrance hallway and leads to a sitting room and separate dining room. From here the property continues to impress with a spacious kitchen, a utility room and a separate shower room. At the rear of the property is a sun room / play room that opens to the garden via two sets of double rooms. The first floor continues to impress with a large landing which leads to the three bedrooms and the family bathroom. There is also a study, which has a staircase leading to the second floor where the master bedroom is located Externally the property benefits from gardens both front and rear. The rear garden is mostly laid to lawn with the addition of a patio and a summer house. There is also the added benefit of a garage located to the rear. Being close to the local schools, the mainline railway station of Walmer and local amenities, this property is situated in an ideal location. All viewings are strictly by appointment via the Sole Agent Jenkinson Estates.

#### Accommodation

Entrance Porch; Hallway

Sitting Room 12'1" x 11'5" (3.68m x 3.48m) **Dining Room** 15'6" x 12'1" (4.72m x 3.68m) Kitchen 15'4" x 11'7" (4.67m x 3.53m) Utility Room 9'2" x 4'3" (2.79m x 1.30m) Shower Room 9'1" x 3'4" (2.77m x 1.02m) Sun Room / Play Room L- Shaped 15'8" x 14'7" (4.78m x 4.45m)