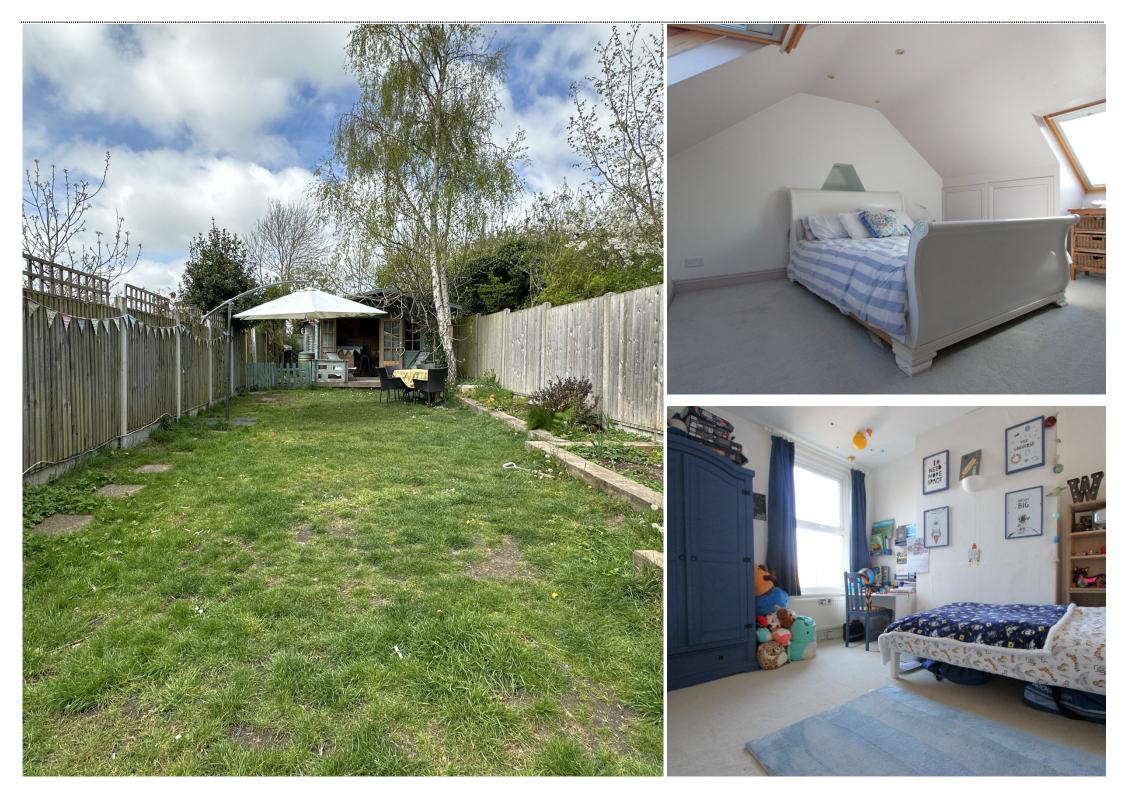

## Semi Detached Home Front and Rear Gardens

Jenkinson Estates are pleased to bring to the market this charming, semi detached Victoria Family Home in the ever popular location of Sydney Road, Walmer. The property is accessed via an entrance hallway and leads to a sitting room and separate dining room. From here the property continues to impress with a spacious kitchen, a utility room and a separate shower room. At the rear of the property is a sun room / play room that opens to the garden via two sets of double rooms. The first floor continues to impress with a large landing which leads to the three bedrooms and the family bathroom. There is also a study, which has a staircase leading to the second floor where the master bedroom is located Externally the property benefits from gardens both front and rear. The rear garden is mostly laid to lawn with the addition of a patio and a summer house. There is also the added benefit of a garage located to the rear. Being close to the local schools, the mainline railway station of Walmer and local amenities, this property is situated in an ideal location. All viewings are strictly by appointment via the Sole Agent Jenkinson Estates.

First Floor Landing

**Bedroom Two** 12'1" x 9'9" (3.68m x 2.97m) **Bedroom Three** 12'0" x 9'9" (3.66m x 2.97m) **Bedroom Four** 8'4" x 8'4" (2.54m x 2.54m) Family Bathroom 7'6" x 6'0" (2.29m x 1.83m) Study 8'7" x 5'3" (2.62m x 1.60m) Second Floor

**Bedroom One** 14'1" x 11'9" (4.29m x 3.58m) Front and Rear Gardens