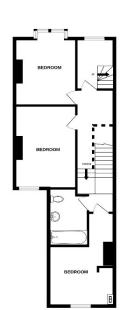

## Semi Detached Home Front and Rear Gardens

Jenkinson Estates are pleased to bring to the market this charming, semi detached Victoria Family Home in the ever popular location of Sydney Road, Walmer. The property is accessed via an entrance hallway and leads to a sitting room and separate dining room. From here the property continues to impress with a spacious kitchen, a utility room and a separate shower room. At the rear of the property is a sun room / play room that opens to the garden via two sets of double rooms. The first floor continues to impress with a large landing which leads to the three bedrooms and the family bathroom. There is also a study, which has a staircase leading to the second floor where the master bedroom is located Externally the property benefits from gardens both front and rear. The rear garden is mostly laid to lawn with the addition of a patio and a summer house. There is also the added benefit of a garage located to the rear. Being close to the local schools, the mainline railway station of Walmer and local amenities, this property is situated in an ideal location. All viewings are strictly by appointment via the Sole Agent Jenkinson Estates.

First Floor Landing

**Bedroom Two** 12'1" x 9'9" (3.68m x 2.97m) **Bedroom Three** 12'0" x 9'9" (3.66m x 2.97m) **Bedroom Four** 8'4" x 8'4" (2.54m x 2.54m) Family Bathroom 7'6" x 6'0" (2.29m x 1.83m) Study 8'7" x 5'3" (2.62m x 1.60m) Second Floor