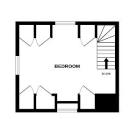

## Semi Detached Home Front and Rear Gardens

Jenkinson Estates are pleased to bring to the market this charming, semi detached Victoria Family Home in the ever popular location of Sydney Road, Walmer. The property is accessed via an entrance hallway and leads to a sitting room and separate dining room. From here the property continues to impress with a spacious kitchen, a utility room and a separate shower room. At the rear of the property is a sun room / play room that opens to the garden via two sets of double rooms. The first floor continues to impress with a large landing which leads to the three bedrooms and the family bathroom. There is also a study, which has a staircase leading to the second floor where the master bedroom is located Externally the property benefits from gardens both front and rear. The rear garden is mostly laid to lawn with the addition of a patio and a summer house. There is also the added benefit of a garage located to the rear. Being close to the local schools, the mainline railway station of Walmer and local amenities, this property is situated in an ideal location. All viewings are strictly by appointment via the Sole Agent Jenkinson Estates.

**Bedroom One** 14'1" x 11'9" (4.29m x 3.58m) Front and Rear Gardens