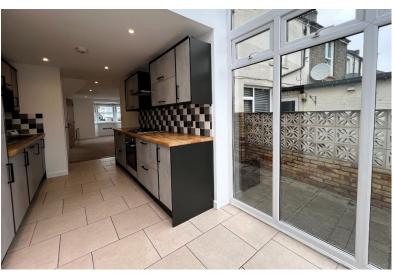

## Kitchen

9'9" x 8'1" (2.97m x 2.46m)

## Breakfast / Dining Area

8'7" x 6'2" (2.62m x 1.88m)

First Floor Landing