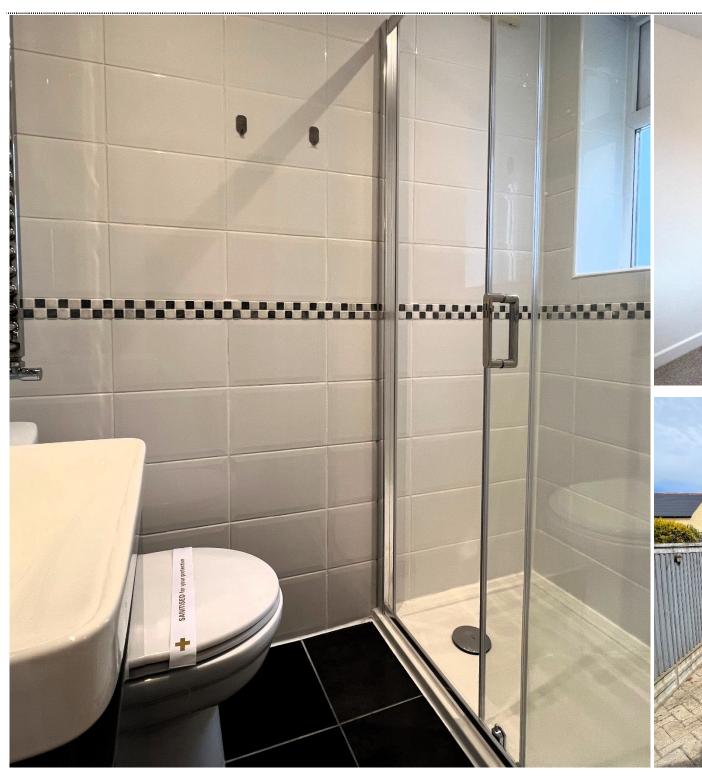

#### **Bedroom One**

12'5" x 11'7" (3.78m x 3.53m)

**En-Suite Shower** 

## **Bedroom Two**

11'5" x 8'1" (3.48m x 2.46m)

Shower Room