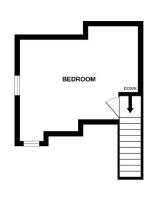

# Second Floor Landing

## **Bedroom Three**

14'6" x 12'5" (4.42m x 3.78m)

Rear Courtyard Garden

Allocated Parking To Rear For 2 Cars