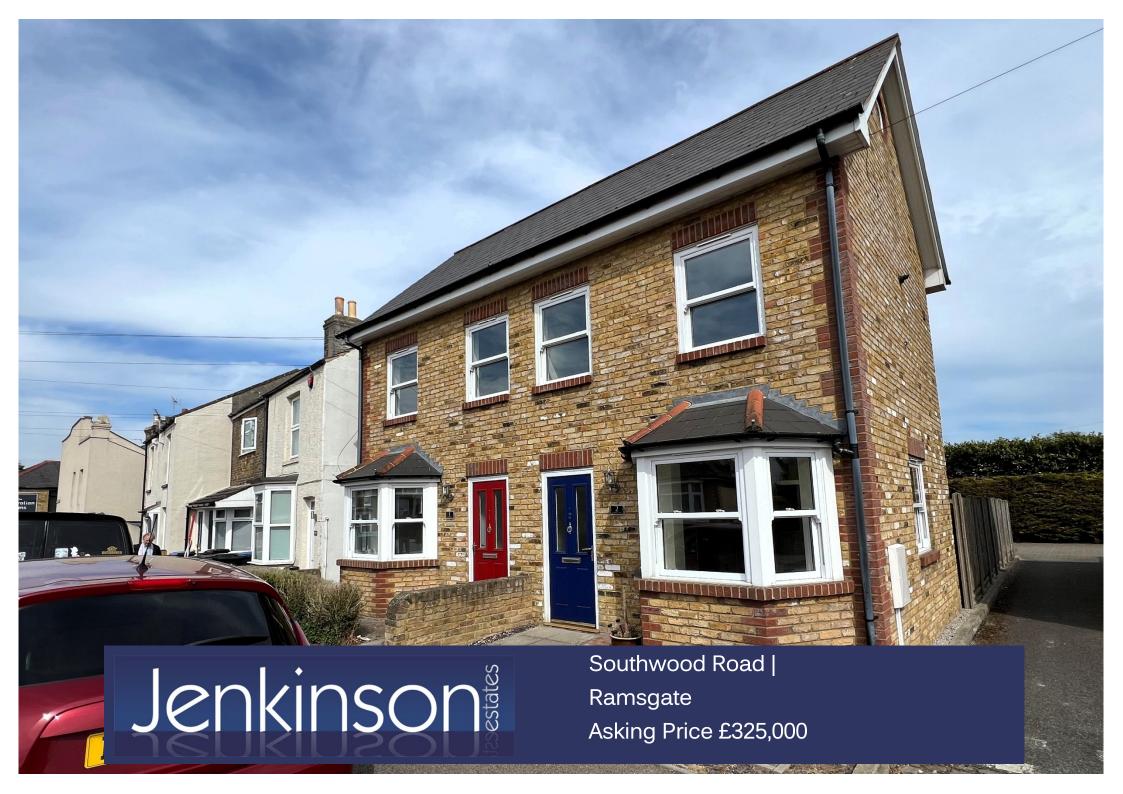

Semi Detached Home
Off Street Parking For 2 Cars

Arranged Over Three Floors
Open Plan Living Space

En Suite Shower Room

Double Glazed Throughout

Exclusively via Jenkinson Estates comes this semi-detached home, one of a pair for sale and without any onward chain complications. Being sold as part of an investment portfolio they represent a great opportunity for someone to own a well-appointed home in a popular and convenient residential setting. Marketed for the first time since they were constructed and arranged over three floors. The ground floor consists of a bay fronted sitting room which is open plan to a modern and well-furnished kitchen. This is open to the glazed breakfast / dining area that opens and overlooks onto the courtyard rear gardens. A ground floor w.c completes this floor. The first floor offers two of the three bedrooms, one with En-suite and completed with a further shower room. The second floor offers another bedroom which overlooks the rooftops towards Grange Road beyond. The property is fully double glazed with sash upvc windows, the heating and hot water is provided via the combination gas boiler.