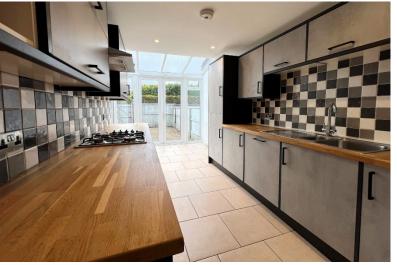

## Kitchen

9'9" x 8'1" (2.97m x 2.46m)

## Breakfast / Dining Area

8'7" x 6'2" (2.62m x 1.88m)

First Floor Landing