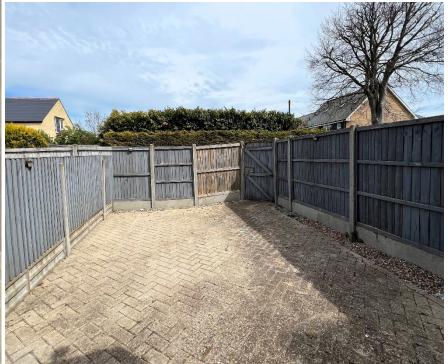

## **Bedroom Three**

14'6" x 12'5" (4.42m x 3.78m)

Rear Courtyard Garden

Allocated Parking To Rear For 2 Cars