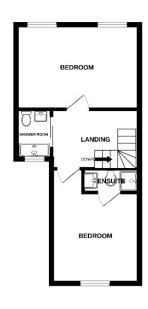

#### **Bedroom One**

12'5" x 11'7" (3.78m x 3.53m)

**En-Suite Shower** 

## **Bedroom Two**

11'5" x 8'1" (3.48m x 2.46m)

Shower Room