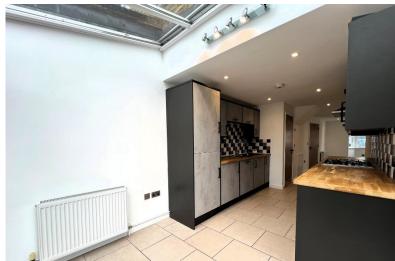

## Kitchen

9'9" x 8'1" (2.97m x 2.46m)

## Breakfast / Dining Area

8'7" x 6'2" (2.62m x 1.88m)

First Floor Landing