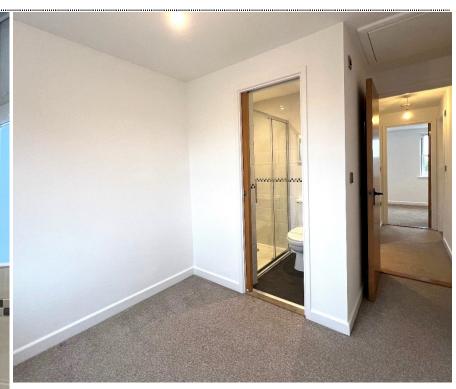

#### **Bedroom One**

12'5" x 11'7" (3.78m x 3.53m)

**En-Suite Shower** 

## **Bedroom Two**

11'5" x 8'1" (3.48m x 2.46m)

Shower Room