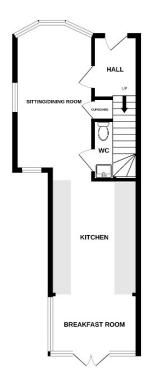

#### Accommodation

**Entrance Hall** 

## Sitting Room

17'1" x 8'7" (5.21m x 2.62m)

## Kitchen

9'9" x 8'1" (2.97m x 2.46m)

## Breakfast / Dining Area

8'7" x 6'2" (2.62m x 1.88m)

First Floor Landing