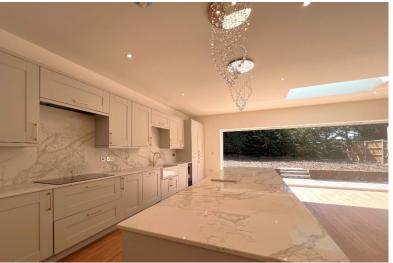

## Stunning New Build Homes Exclusive Gated Development

An exciting and rare opportunity to acquire one of these bespoke detached homes, sat within an exclusive gated development of just two new build properties in Walmer. An extensive gravel drive leads you to this enclave of designer homes that offers an uninterrupted lifestyle, tucked away from the main road. These lavish homes provide a great example of modern living that blends with not just open plan living but with the advantage of a second reception when addition space is required. The main hub of these homes provides that true benefit that open plan living brings, the stylish fitted kitchen which is divided with an extensive island opens via tri folding doors onto the patio and rear gardens bringing the outside in. This spacious room then has ample space for family time and entertaining on a grand scale. The separate utility, again fitted, that leads from the kitchen, opens into the tandem garage with electric door and courtesy door to the garden. The galleried landing welcomes you then provide access to the bedrooms, all four are double, the master with a luxury en-suite shower room. The family bathroom, again luxurious, offers a four piece suite that completes the accommodation. Built with the efficiency and the future in mind these homes are powered with air source heat pump technology, combined with solar energy. Ensuring they are not only forward thinking, but also energy efficient. Externally the extensive patio leads to a garden that will be turfed, there is access to both sides, leading to the frontage. In addition to the tandem garage, there is further allocated parking for both properties. Truly spacious, brand new and ready to move straight into. This is the perfect proposition for

## Accommodation

Entrance Via;

Hallway

Living Room 19'8" x 16'4" (5.99m x 4.98m) Kitchen / Dining Room 27'1" x 22'1" (8.26m x 6.73m) Utility Room

9'1" x 7'5" (2.77m x 2.26m) **W.C.** 7'4" x 4'5" (2.24m x 1.35m)