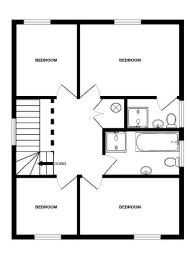

family living, all within an exclusive gated setting

Offering 4 Double Bedrooms Landscaped Rear Gardens En-Suite to Master Bedroom Underfloor Heating

GROUND FLOOR 1ST FLOOR

Whilst every attempt has been made to ensure the accuracy of the floorplan contained here, measuremen of doors, windows, rooms and any other items are approximate and no responsibility is taken for any erro omission or mis-statement. This plan is for illustrative purposes only and should be used as such by any prospective purchaser. The services, systems and appliances shown have not been tested and no guarant as to their operability of efficiency can be given.

First Floor Landing

Bedroom One 16'10" x 11'2" (5.13m x 3.40m) **En-Suite Shower Room** 

8'7" x 5'8" (2.62m x 1.73m)

**Bedroom Two** 

16'2" x 11'9" (4.93m x 3.58m)

**Bedroom Three** 

11'8" x 10'7" (3.56m x 3.23m)

**Bedroom Four** 

11'2" x 10'7" (3.40m x 3.23m)

Family Bathroom

11'9" x 6'4" (3.58m x 1.93m)

Tandem Garage / Parking Rear Garden