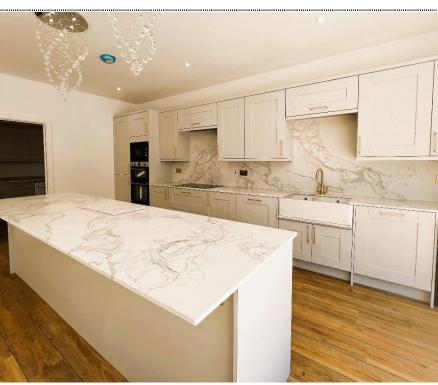

## Stunning New Build Homes Exclusive Gated Development

An exciting and rare opportunity to acquire one of these bespoke detached homes, sat within an exclusive gated development of just two new build properties in Walmer. An extensive gravel drive leads you to this enclave of designer homes that offers an uninterrupted lifestyle, tucked away from the main road. These lavish homes provide a great example of modern living that blends with not just open plan living but with the advantage of a second reception when addition space is required. The main hub of these homes provides that true benefit that open plan living brings, the stylish fitted kitchen which is divided with an extensive island opens via tri folding doors onto the patio and rear gardens bringing the outside in. This spacious room then has ample space for family time and entertaining on a grand scale. The separate utility, again fitted, that leads from the kitchen, opens into the tandem garage with electric door and courtesy door to the garden. The galleried landing welcomes you then provide access to the bedrooms, all four are double, the master with a luxury en-suite shower room. The family bathroom, again luxurious, offers a four piece suite that completes the accommodation. Built with the efficiency and the future in mind these homes are powered with air source heat pump technology, combined with solar energy. Ensuring they are not only forward thinking, but also energy efficient. Externally the extensive patio leads to a garden that will be turfed, there is access to both sides, leading to the frontage. In addition to the tandem garage, there is further allocated parking for both properties. Truly spacious, brand new and ready to move straight into. This is the perfect proposition for

## Accommodation

Entrance Via;

Hallway

Living Room 19'8" x 16'4" (5.99m x 4.98m) Kitchen / Dining Room 27'1" x 22'1" (8.26m x 6.73m) Utility Room

9'1" x 7'5" (2.77m x 2.26m) **W.C.** 7'4" x 4'5" (2.24m x 1.35m)