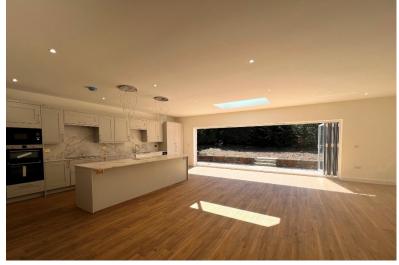

## Stunning New Build Homes Exclusive Gated Development

An exciting and rare opportunity to acquire one of these bespoke detached homes, sat within an exclusive gated development of just two new build properties in Walmer. An extensive gravel drive leads you to this enclave of designer homes that offers an uninterrupted lifestyle, tucked away from the main road. These lavish homes provide a great example of modern living that blends with not just open plan living but with the advantage of a second reception when addition space is required. The main hub of these homes provides that true benefit that open plan living brings, the stylish fitted kitchen which is divided with an extensive island opens via tri folding doors onto the patio and rear gardens bringing the outside in. This spacious room then has ample space for family time and entertaining on a grand scale. The separate utility, again fitted, that leads from the kitchen, opens into the tandem garage with electric door and courtesy door to the garden. The galleried landing welcomes you then provide access to the bedrooms, all four are double, the master with a luxury en-suite shower room. The family bathroom, again luxurious, offers a four piece suite that completes the accommodation. Built with the efficiency and the future in mind these homes are powered with air source heat pump technology, combined with solar energy. Ensuring they are not only forward thinking, but also energy efficient. Externally the extensive patio leads to a garden that will be turfed, there is access to both sides, leading to the frontage. In addition to the tandem garage, there is further allocated parking for both properties. Truly spacious, brand new and ready to move straight into. This is the perfect proposition for

## Accommodation

Entrance Via;

Hallway

Living Room 19'8" x 16'4" (5.99m x 4.98m) Kitchen / Dining Room 27'1" x 22'1" (8.26m x 6.73m) Utility Room

9'1" x 7'5" (2.77m x 2.26m) **W.C.** 7'4" x 4'5" (2.24m x 1.35m)