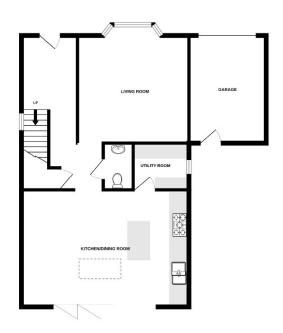

family living, all within an exclusive gated setting

Offering 4 Double Bedrooms Landscaped Rear Gardens En-Suite to Master Bedroom Underfloor Heating

GROUND FLOOR 1ST FLOOR

Whilst every attempt has been made to ensure the accuracy of the floorplan contained here, measuremen of doors, windows, rooms and any other items are approximate and no responsibility is taken for any erro omission or mis-statement. This plan is for illustrative purposes only and should be used as such by any prospective purchaser. The services, systems and appliances shown have not been tested and no guarant as to their operability of efficiency can be given.

## Accommodation

Entrance Via;

Hallway

Living Room 19'8" x 16'4" (5.99m x 4.98m) Kitchen / Dining Room 27'1" x 22'1" (8.26m x 6.73m) Utility Room

9'1" x 7'5" (2.77m x 2.26m) **W.C.** 7'4" x 4'5" (2.24m x 1.35m)