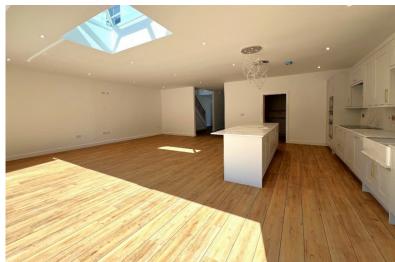

## Stunning New Build Homes Exclusive Gated Development

An exciting and rare opportunity to acquire one of these bespoke detached homes, sat within an exclusive gated development of just two new build properties in Walmer. An extensive gravel drive leads you to this enclave of designer homes that offers an uninterrupted lifestyle, tucked away from the main road. These lavish homes provide a great example of modern living that blends with not just open plan living but with the advantage of a second reception when addition space is required. The main hub of these homes provides that true benefit that open plan living brings, the stylish fitted kitchen which is divided with an extensive island opens via tri folding doors onto the patio and rear gardens bringing the outside in. This spacious room then has ample space for family time and entertaining on a grand scale. The separate utility, again fitted, that leads from the kitchen, opens into the tandem garage with electric door and courtesy door to the garden. The galleried landing welcomes you then provide access to the bedrooms, all four are double, the master with a luxury en-suite shower room. The family bathroom, again luxurious, offers a four piece suite that completes the accommodation. Built with the efficiency and the future in mind these homes are powered with air source heat pump technology, combined with solar energy. Ensuring they are not only forward thinking, but also energy efficient. Externally the extensive patio leads to a garden that will be turfed, there is access to both sides, leading to the frontage. In addition to the tandem garage, there is further allocated parking for both properties. Truly spacious, brand new and ready to move straight into. This is the perfect proposition for

## Accommodation

Entrance Via;

Hallway

Living Room 19'8" x 16'4" (5.99m x 4.98m) Kitchen / Dining Room 27'1" x 22'1" (8.26m x 6.73m) Utility Room

9'1" x 7'5" (2.77m x 2.26m) **W.C.** 7'4" x 4'5" (2.24m x 1.35m)