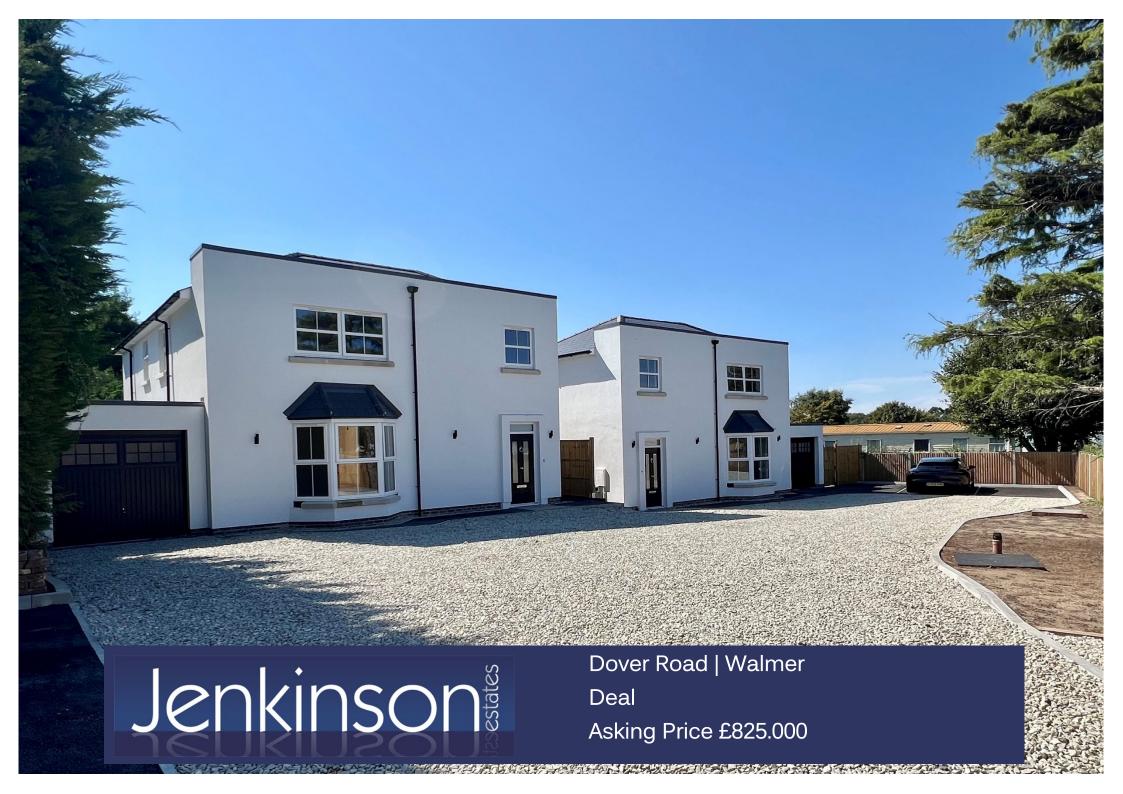

## Stunning New Build Homes Exclusive Gated Development

An exciting and rare opportunity to acquire one of these bespoke detached homes, sat within an exclusive gated development of just two new build properties in Walmer. An extensive gravel drive leads you to this enclave of designer homes that offers an uninterrupted lifestyle, tucked away from the main road. These lavish homes provide a great example of modern living that blends with not just open plan living but with the advantage of a second reception when addition space is required. The main hub of these homes provides that true benefit that open plan living brings, the stylish fitted kitchen which is divided with an extensive island opens via tri folding doors onto the patio and rear gardens bringing the outside in. This spacious room then has ample space for family time and entertaining on a grand scale. The separate utility, again fitted, that leads from the kitchen, opens into the tandem garage with electric door and courtesy door to the garden. The galleried landing welcomes you then provide access to the bedrooms, all four are double, the master with a luxury en-suite shower room. The family bathroom, again luxurious, offers a four piece suite that completes the accommodation. Built with the efficiency and the future in mind these homes are powered with air source heat pump technology, combined with solar energy. Ensuring they are not only forward thinking, but also energy efficient. Externally the extensive patio leads to a garden that will be turfed, there is access to both sides, leading to the frontage. In addition to the tandem garage, there is further allocated parking for both properties. Truly spacious, brand new and ready to move straight into. This is the perfect proposition for