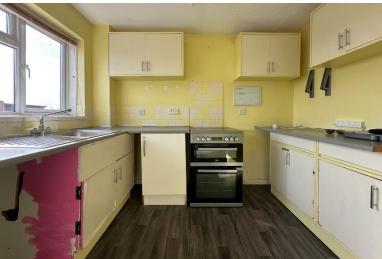

Accommodation

Entrance Via;

Sitting Room

16'0" x 14'2" (4.88m x 4.32m)

Kitchen / Dining Room

14'3" x 10'3" (4.34m x 3.12m)

First Floor Landing

Bedroom One 13'5" x 9'2" (4.09m x 2.79m) **Bedroom Two** 