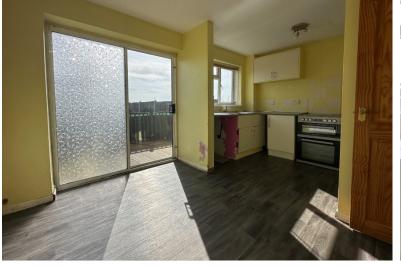

Accommodation

Entrance Via;

Sitting Room

16'0" x 14'2" (4.88m x 4.32m)

Kitchen / Dining Room

14'3" x 10'3" (4.34m x 3.12m)

First Floor Landing

Bedroom One 13'5" x 9'2" (4.09m x 2.79m) **Bedroom Two** 