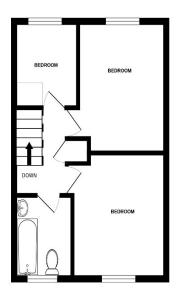

GROUND FLOOR 1ST FLOOR

Whilst every alternpt has been made to ensure the accuracy of the Booplan contained here, measurement of doors, windows, norms and any other tense are approximate and in responsibility to like in the any entriport of the properties of the properties of the properties and applicance shown have not been tasted and in guarantee. The services, operating the declinency can be given.

Accommodation

Entrance Via;

Sitting Room

16'0" x 14'2" (4.88m x 4.32m)

Kitchen / Dining Room

14'3" x 10'3" (4.34m x 3.12m)

First Floor Landing

Bedroom One 13'5" x 9'2" (4.09m x 2.79m) **Bedroom Two** 

11'6" x 7'1" (3.51m x 2.16m)

**Bedroom Three** 

7'8" x 7'1" (2.34m x 2.16m)

Front and Rear Gardens

**Allocated Parking** 