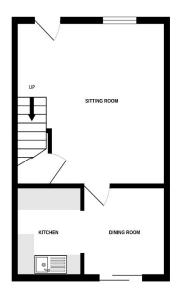

GROUND FLOOR 1ST FLOOR

Whilst every alternpt has been made to ensure the accuracy of the Booplan contained here, measurement of doors, windows, norms and any other tense are approximate and in responsibility to like in the any entriport of the properties of the properties of the properties and applicance shown have not been tasted and in guarantee. The services, operating the declinency can be given.

Accommodation

Entrance Via;

Sitting Room

16'0" x 14'2" (4.88m x 4.32m)

Kitchen / Dining Room

14'3" x 10'3" (4.34m x 3.12m)

First Floor Landing

Bedroom One 13'5" x 9'2" (4.09m x 2.79m) **Bedroom Two** 