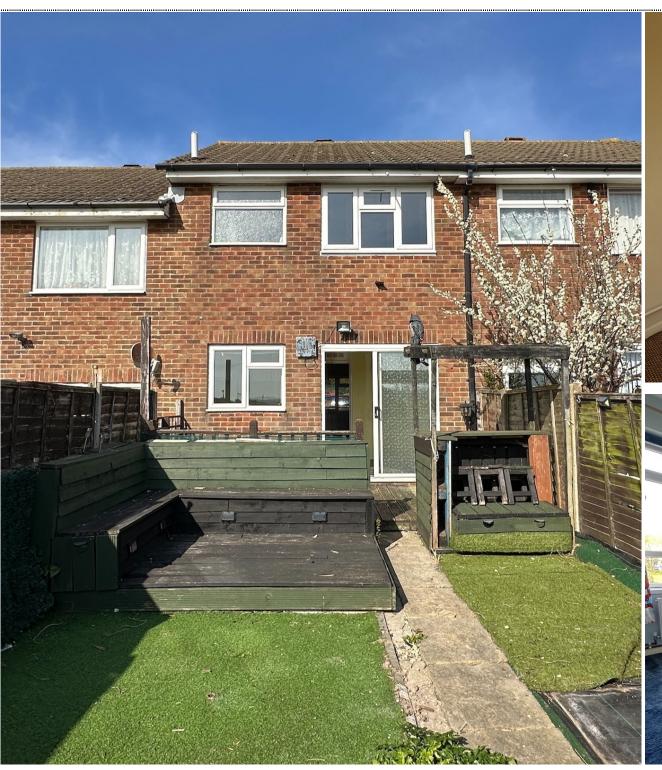

## Mid Terrace Home Allocated Parking Space

Offering Three Bedrooms
No Onward Chain

Front and Rear Gardens
Popular Cul-de-Sac Location

Jenkinson Estates are pleased to bring to the market this terrace home in the popular cul-de-sac location of St Francis Close, Deal. The property comes to the market with no onward chain complications and really must be seen. Accessed into a spacious sitting room, which continues through to kitchen/dining room which overlooks the rear garden. The first floor continues to impress with three bedrooms, two doubles and the third a good size single. The family bathroom completes the accommodation. Externally the property has front and rear gardens, the rear having the benefit of rear access and offers stunning views across country fields behind. There is the additional benefit off an allocated parking space. The property is double glazed and has a gas fired central heating system. All viewings are strictly by appointment via the Sole Agent Jenkinson Estates. Council Tax Band C

11'6" x 7'1" (3.51m x 2.16m)

**Bedroom Three** 

7'8" x 7'1" (2.34m x 2.16m)

Front and Rear Gardens

**Allocated Parking** 