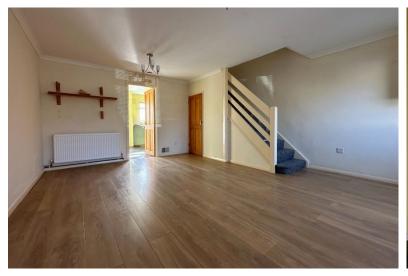

Accommodation

Entrance Via;

Sitting Room

16'0" x 14'2" (4.88m x 4.32m)

Kitchen / Dining Room

14'3" x 10'3" (4.34m x 3.12m)

First Floor Landing

Bedroom One 13'5" x 9'2" (4.09m x 2.79m) **Bedroom Two** 