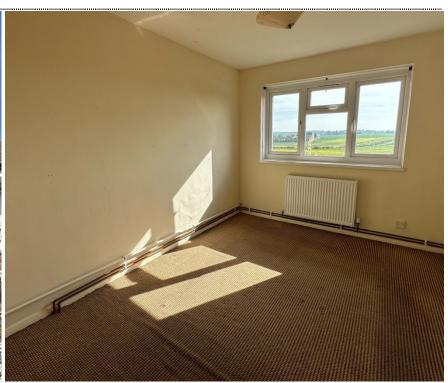

Accommodation

Entrance Via;

Sitting Room

16'0" x 14'2" (4.88m x 4.32m)

Kitchen / Dining Room

14'3" x 10'3" (4.34m x 3.12m)

First Floor Landing

Bedroom One 13'5" x 9'2" (4.09m x 2.79m) **Bedroom Two** 