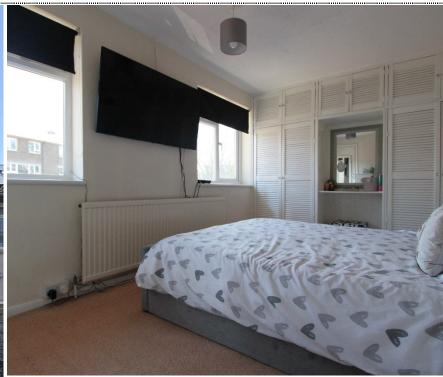

#### **Bedroom One**

12'4" x 8'10" (3.76m x 2.69m)

#### **Bedroom Two**

10'2" x 10'1" (3.10m x 3.07m)

#### **Bedroom Three**

13'3" x 7'8" max (4.04m x 2.34m) max

**Bathroom** 