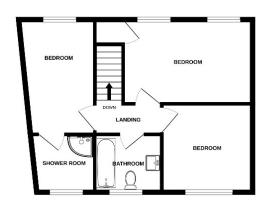

Council Tax Band B

GROUND FLOOR 1ST FLOOR

Whilst every attempt has been made to ensure the accuracy of the floorpian contained here, measurement of doors, vindoors, comes and any other items are approximate and no responsibility is taken for any error omission or mis-statement. This plan is for illustrative purposes only and should be used as such by any prospective purchaser. The services, systems and appliances shown have not been tested and no guarant as to their operability or efficiency can be given.

#### **Bedroom One**

12'4" x 8'10" (3.76m x 2.69m)

#### **Bedroom Two**

10'2" x 10'1" (3.10m x 3.07m)

#### **Bedroom Three**

13'3" x 7'8" max (4.04m x 2.34m) max

**Bathroom** 

### **Shower Room**