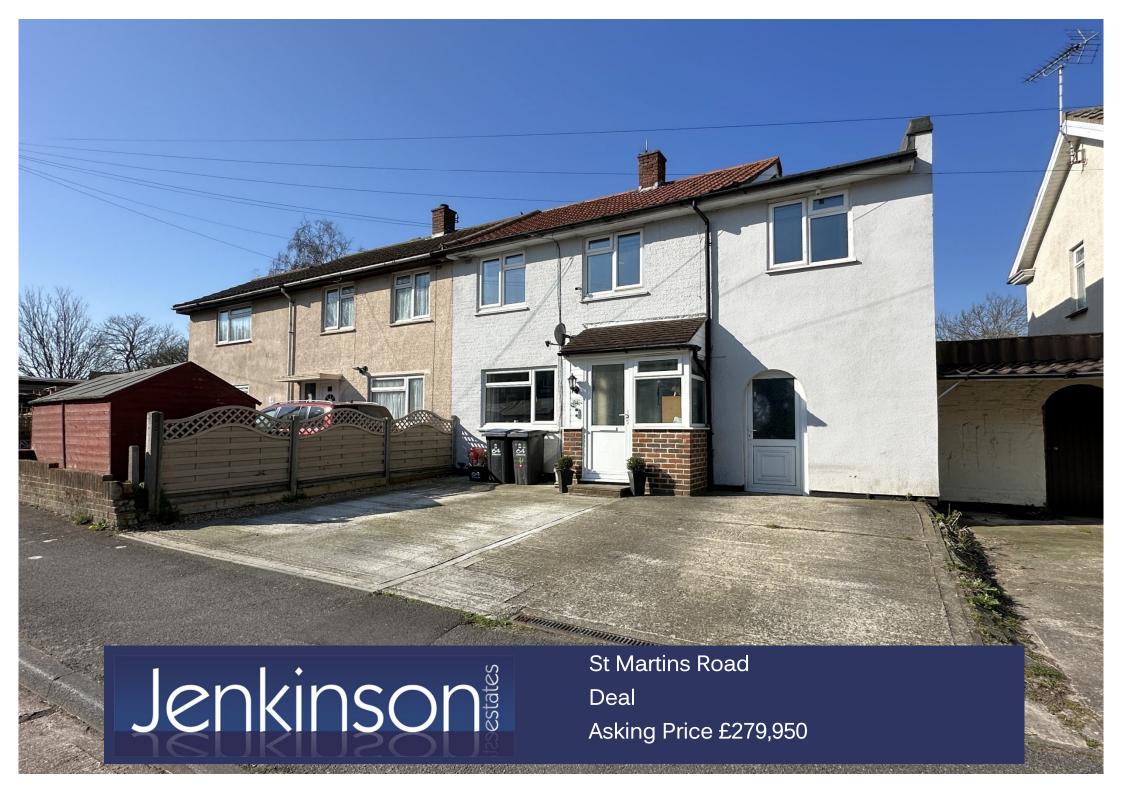

## Freehold

Energy Performance Rating = D

Semi Detached Home Rear Enclosed Garden Offering Three Bedrooms

Spacious Sitting / Dining Room

Driveway

Conservatory

Jenkinson Estates are pleased to bring to the market this spacious, semi detached home in the ever popular location of St Martins Road, Deal. The generous accommodation provides a sitting / dining room that stretches over 19ft (5.79m) in length and opens the kitchen and to a conservatory. The conservatory opens via sliding doors onto the southerly aspect gardens which are mainly laid to lawn. The first floor continues with the good size accommodation and offers three double bedrooms. There is a family bathroom and a separate shower room which is accessed from bedroom three. The property offers double glazing and has a gas central heating system. The frontage provides off street parking. All viewings are strictly by appointment via the Sole Agent Jenkinson Estates

### Southerly Aspect Garden

Approaching 40ft

Off Street Parking