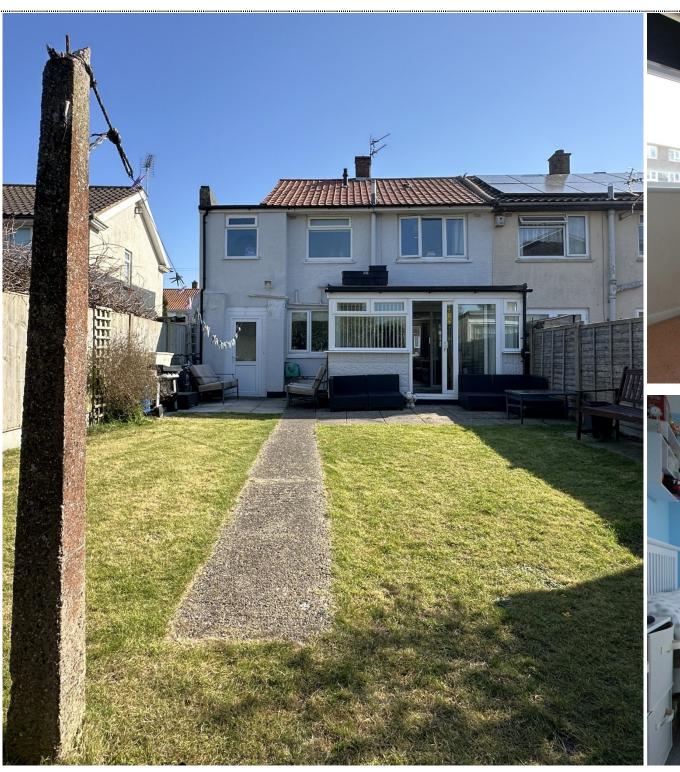

kinson Estates are pleased to bring to the market this spacious, semi detached home in the ever popular location of St Martins Road, Deal. The generous accommodation provides a sitting / dining room that stretches over 19ft (5.79m) in length and opens the kitchen and to a conservatory. The conservatory opens via sliding doors onto the southerly aspect gardens which are mainly laid to lawn. The first floor continues with the good size accommodation and offers three double bedrooms. There is a family bathroom and a separate shower room which is accessed from bedroom three. The property offers double glazing and has a gas central heating system. The frontage provides off street parking. All viewings are strictly by appointment via the Sole Agent Jenkinson Estates

Council Tax Band B















GROUND FLOOR 1ST FLOOR





Whilst every attempt has been made to ensure the accuracy of the floorpian contained here, measurement of doors, vindoors, comes and any other items are approximate and no responsibility is taken for any error omission or mis-statement. This plan is for illustrative purposes only and should be used as such by any prospective purchaser. The services, systems and appliances shown have not been tested and no guarant as to their operability or efficiency can be given.

Jenkinson Estates 4 West Street, Deal, Kent, CT14 6AE

# 01304 373 984 info@jenkinsonestates.co.uk www.jenkinsonestates.co.uk

Important Notice - These particulars have been prepared in good faith and they are not intended to constitute part of an offer or contract. We have not performed a struc