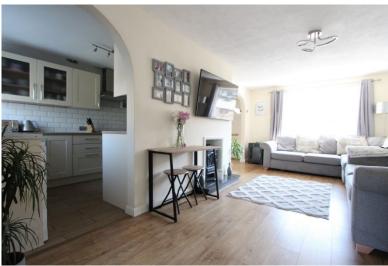

### Sitting / Dining Room

19'5" x 11'0" (5.92m x 3.35m)

### Kitchen

12'9" x 7'4" (3.89m x 2.24m)