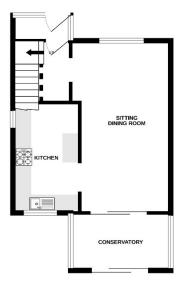

Council Tax Band B

GROUND FLOOR 1ST FLOOR

Whilst every attempt has been made to ensure the accuracy of the floorpian contained here, measurement of doors, vindoors, comes and any other items are approximate and no responsibility is taken for any error omission or mis-statement. This plan is for illustrative purposes only and should be used as such by any prospective purchaser. The services, systems and appliances shown have not been tested and no guarant as to their operability or efficiency can be given.

### Porch

6'4" x 2'10" (1.93m x 0.86m)

Hallway

### Sitting / Dining Room

19'5" x 11'0" (5.92m x 3.35m)

### Kitchen

12'9" x 7'4" (3.89m x 2.24m)

### Conservatory

12'3" x 7'8" (3.73m x 2.34m)

First Floor Landing

### Southerly Aspect Garden

Approaching 40ft

Off Street Parking