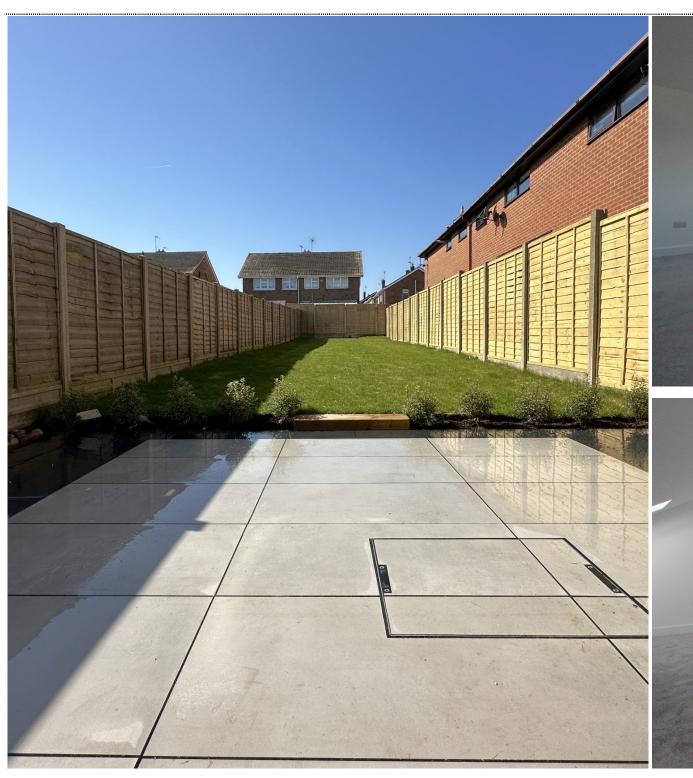

## Energy Performance Rating = TBC

New Build Home Enclosed Rear Garden

Jenkinson Estates are pleased to bring to the market this new build, end of terrace home. situated in the ever popular location of Somerset Road, Walmer. The property offers throughout spacious accommodation including an open plan ground floor that is over 39ft in length and comprises of a living area, dining area and a fitted kitchen with integrated units and an island. The ground floor is completed with a separate W.C. The first floor continues to impress with three bedrooms, two doubles and the third a good size single, that would work well as a study. The second floor offers the master bedroom. which benefits from a tiled area that offers a bath and a wash basin. Externally the property offers a paved driveway, allowing for parking side-by-side, a gated private walkway that leads to the enclosed rear garden. The rear garden is approaching 100ft in length and offers a patio seating area and a hard standing for a shed. The property is double glazed throughout and has a gas fired central heating system. All viewings are strictly by appointment via the Sole Agent Jenkinson Estates

Second Floor

Bedroom One 17'9" x 15'6" (5.41m x 4.72m)

Paved Driveway

Rear Garden