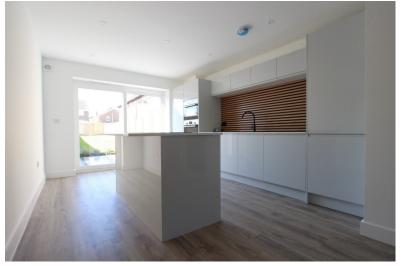

## Energy Performance Rating = TBC

New Build Home Enclosed Rear Garden

Jenkinson Estates are pleased to bring to the market this new build, end of terrace home. situated in the ever popular location of Somerset Road, Walmer. The property offers throughout spacious accommodation including an open plan ground floor that is over 39ft in length and comprises of a living area, dining area and a fitted kitchen with integrated units and an island. The ground floor is completed with a separate W.C. The first floor continues to impress with three bedrooms, two doubles and the third a good size single, that would work well as a study. The second floor offers the master bedroom. which benefits from a tiled area that offers a bath and a wash basin. Externally the property offers a paved driveway, allowing for parking side-by-side, a gated private walkway that leads to the enclosed rear garden. The rear garden is approaching 100ft in length and offers a patio seating area and a hard standing for a shed. The property is double glazed throughout and has a gas fired central heating system. All viewings are strictly by appointment via the Sole Agent Jenkinson Estates

Accommodation

Entrance Via;

Open Plan Living / Kitchen Room 39'1" x 11'10" (11.91m x 3.61m)

Ground Floor W.C.

First Floor Landing

Bedroom Two 15'6" x 12'3" (4.72m x 3.73m)

Bedroom Three 10'7" x 8'9" (3.23m x 2.67m) Bedroom Four / Study 7'6" x 7'3" (2.29m x 2.21m)