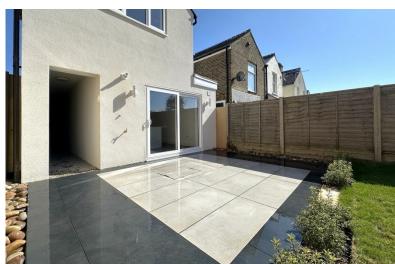

## Energy Performance Rating = TBC

New Build Home Enclosed Rear Garden

Jenkinson Estates are pleased to bring to the market this new build, end of terrace home. situated in the ever popular location of Somerset Road, Walmer. The property offers throughout spacious accommodation including an open plan ground floor that is over 39ft in length and comprises of a living area, dining area and a fitted kitchen with integrated units and an island. The ground floor is completed with a separate W.C. The first floor continues to impress with three bedrooms, two doubles and the third a good size single, that would work well as a study. The second floor offers the master bedroom. which benefits from a tiled area that offers a bath and a wash basin. Externally the property offers a paved driveway, allowing for parking side-by-side, a gated private walkway that leads to the enclosed rear garden. The rear garden is approaching 100ft in length and offers a patio seating area and a hard standing for a shed. The property is double glazed throughout and has a gas fired central heating system. All viewings are strictly by appointment via the Sole Agent Jenkinson Estates

Second Floor

Bedroom One 17'9" x 15'6" (5.41m x 4.72m)

Paved Driveway

Rear Garden