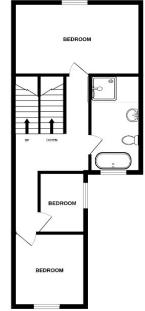

Accommodation

Entrance Via;

Open Plan Living / Kitchen Room 39'1" x 11'10" (11.91m x 3.61m)

Ground Floor W.C.

First Floor Landing

Bedroom Two 15'6" x 12'3" (4.72m x 3.73m)

Bedroom Three 10'7" x 8'9" (3.23m x 2.67m) Bedroom Four / Study 7'6" x 7'3" (2.29m x 2.21m)