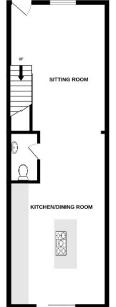

Accommodation

Entrance Via;

Open Plan Living / Kitchen Room 39'1" x 11'10" (11.91m x 3.61m)

Ground Floor W.C.

First Floor Landing

Bedroom Two 15'6" x 12'3" (4.72m x 3.73m)

Bedroom Three 10'7" x 8'9" (3.23m x 2.67m) Bedroom Four / Study 7'6" x 7'3" (2.29m x 2.21m)