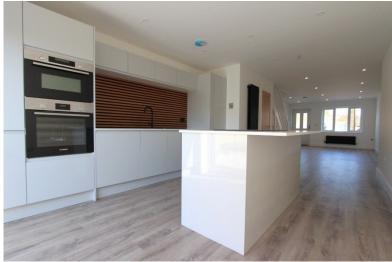

## Energy Performance Rating = TBC

New Build Home Enclosed Rear Garden

Jenkinson Estates are pleased to bring to the market this new build, end of terrace home. situated in the ever popular location of Somerset Road, Walmer. The property offers throughout spacious accommodation including an open plan ground floor that is over 39ft in length and comprises of a living area, dining area and a fitted kitchen with integrated units and an island. The ground floor is completed with a separate W.C. The first floor continues to impress with three bedrooms, two doubles and the third a good size single, that would work well as a study. The second floor offers the master bedroom. which benefits from a tiled area that offers a bath and a wash basin. Externally the property offers a paved driveway, allowing for parking side-by-side, a gated private walkway that leads to the enclosed rear garden. The rear garden is approaching 100ft in length and offers a patio seating area and a hard standing for a shed. The property is double glazed throughout and has a gas fired central heating system. All viewings are strictly by appointment via the Sole Agent Jenkinson Estates

Accommodation

Entrance Via;

Open Plan Living / Kitchen Room 39'1" x 11'10" (11.91m x 3.61m)

Ground Floor W.C.

First Floor Landing

Bedroom Two 15'6" x 12'3" (4.72m x 3.73m)

Bedroom Three 10'7" x 8'9" (3.23m x 2.67m) Bedroom Four / Study 7'6" x 7'3" (2.29m x 2.21m)