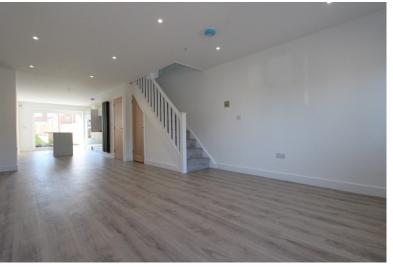

## Energy Performance Rating = TBC

New Build Home Enclosed Rear Garden

Jenkinson Estates are pleased to bring to the market this new build, end of terrace home. situated in the ever popular location of Somerset Road, Walmer. The property offers throughout spacious accommodation including an open plan ground floor that is over 39ft in length and comprises of a living area, dining area and a fitted kitchen with integrated units and an island. The ground floor is completed with a separate W.C. The first floor continues to impress with three bedrooms, two doubles and the third a good size single, that would work well as a study. The second floor offers the master bedroom. which benefits from a tiled area that offers a bath and a wash basin. Externally the property offers a paved driveway, allowing for parking side-by-side, a gated private walkway that leads to the enclosed rear garden. The rear garden is approaching 100ft in length and offers a patio seating area and a hard standing for a shed. The property is double glazed throughout and has a gas fired central heating system. All viewings are strictly by appointment via the Sole Agent Jenkinson Estates

Accommodation

Entrance Via;

Open Plan Living / Kitchen Room 39'1" x 11'10" (11.91m x 3.61m)

Ground Floor W.C.

First Floor Landing

Bedroom Two 15'6" x 12'3" (4.72m x 3.73m)

Bedroom Three 10'7" x 8'9" (3.23m x 2.67m) Bedroom Four / Study 7'6" x 7'3" (2.29m x 2.21m)