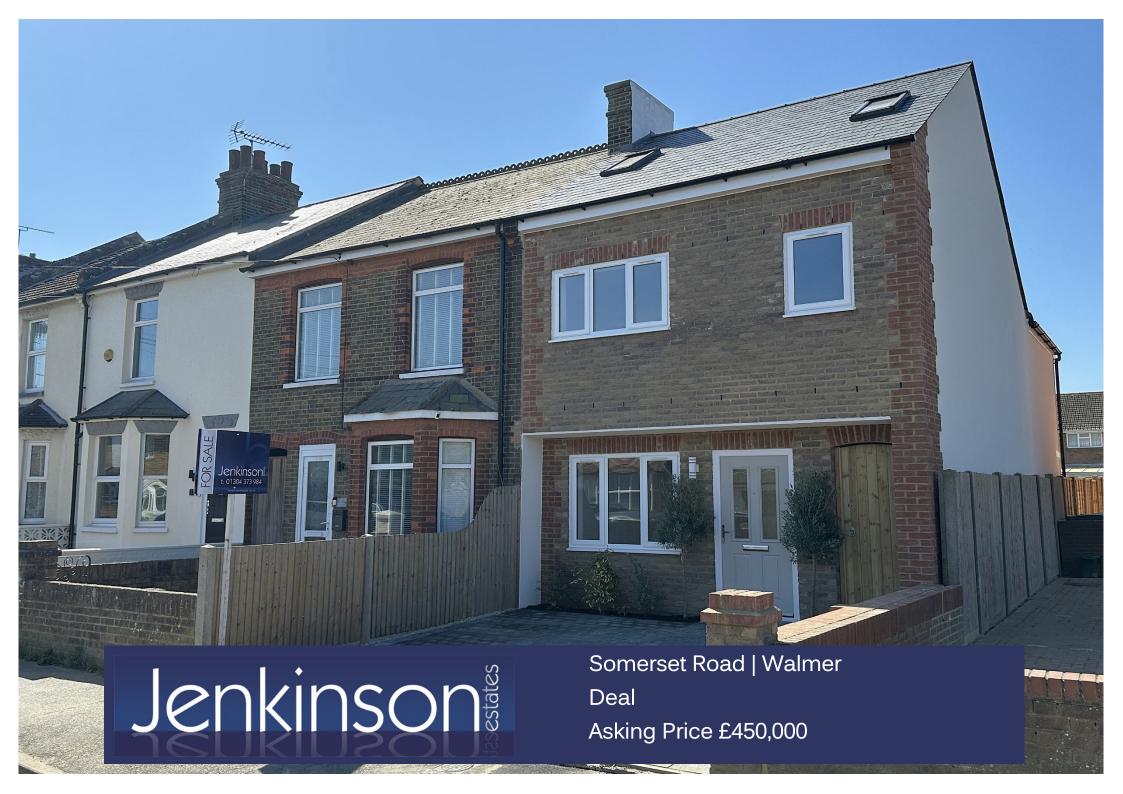

## Energy Performance Rating = TBC

New Build Home Enclosed Rear Garden

Jenkinson Estates are pleased to bring to the market this new build, end of terrace home. situated in the ever popular location of Somerset Road, Walmer. The property offers throughout spacious accommodation including an open plan ground floor that is over 39ft in length and comprises of a living area, dining area and a fitted kitchen with integrated units and an island. The ground floor is completed with a separate W.C. The first floor continues to impress with three bedrooms, two doubles and the third a good size single, that would work well as a study. The second floor offers the master bedroom. which benefits from a tiled area that offers a bath and a wash basin. Externally the property offers a paved driveway, allowing for parking side-by-side, a gated private walkway that leads to the enclosed rear garden. The rear garden is approaching 100ft in length and offers a patio seating area and a hard standing for a shed. The property is double glazed throughout and has a gas fired central heating system. All viewings are strictly by appointment via the Sole Agent Jenkinson Estates

Jenkinson Estates 4 West Street, Deal, Kent, CT14 6AE

01304 373 984 info@jenkinsonestates.co.uk www.jenkinsonestates.co.uk

Important Notice - These particulars have been prepared in good faith and they are not intended to constitute part of an offer or contract. We have not performed a structural survey on this property and the services, appliances and specific fittings have not been tested. All photographs, measurements, floor plans and distances referred to are given as a guide and should not be relied upon.