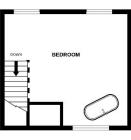

Second Floor

Bedroom One 17'9" x 15'6" (5.41m x 4.72m)

Paved Driveway

Rear Garden