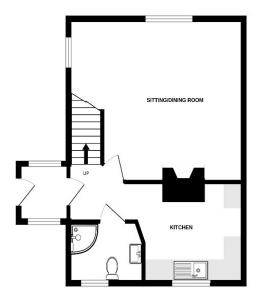

Accommodation

**Entrance Porch** 

4'3" x 2'10" (1.30m x 0.86m)

Kitchen

8'11" x 6'11" (2.72m x 2.11m)

Sitting / Dining room

14'6" x 12'0" (4.42m x 3.66m)

**Shower Room** 

5'5" x 3'10" (1.65m x 1.17m)

First Floor

**Bedroom** 

11'9" x 11'11" (3.58m x 3.63m)

Front Garden

Rear Garden