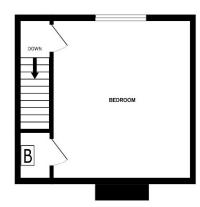

5'5" x 3'10" (1.65m x 1.17m)

First Floor

**Bedroom** 

11'9" x 11'11" (3.58m x 3.63m)

Front Garden

Rear Garden