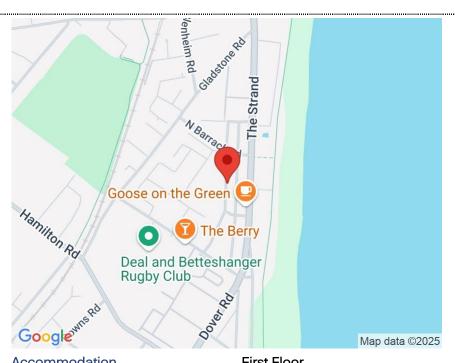

Detached Charming Cottage Enclosed Rear Garden

Jenkinson Estates are pleased to bring to the market this quaint period cottage in the popular location of Campbell Road, Walmer. Situated two roads behind The Strand and seafront, it is an ideal base for enjoying the bandstand, sailing club and lovely promenade which take you into the centre of Deal which offers a wide range of local shops and amenities to include a mainline railway station and local bus service. The cottage is accessed via an entrance porch and leads to a charming farmhouse-style kitchen, a shower room and a spacious sitting / dining room, that features a prominent log burner as its centrepiece. Ascending to the first floor, there is a generously sized double bedroom which overlooks the allotments opposite. Externally the property benefits from a low maintenance courtyard to the rear and a small front garden. All viewings are strictly by appointment via the Sole Agent Jenkinson Estates.