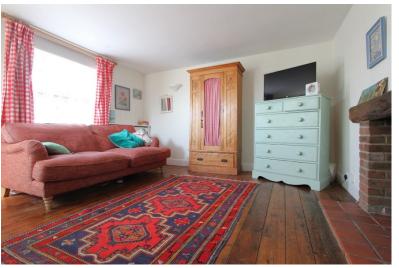

Accommodation

**Entrance Porch** 

4'3" x 2'10" (1.30m x 0.86m)

Kitchen

8'11" x 6'11" (2.72m x 2.11m)

Sitting / Dining room

14'6" x 12'0" (4.42m x 3.66m)

**Shower Room** 