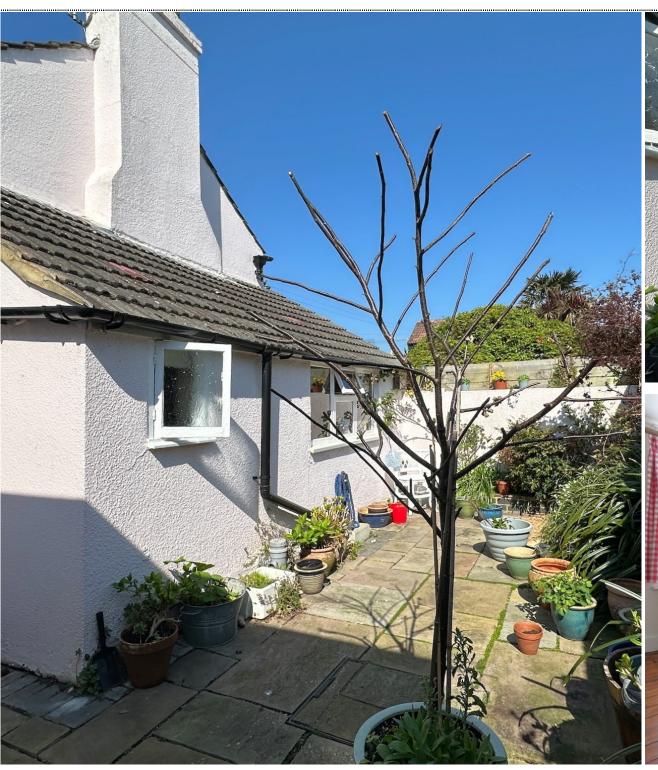

Detached Charming Cottage Enclosed Rear Garden

Jenkinson Estates are pleased to bring to the market this quaint period cottage in the popular location of Campbell Road, Walmer. Situated two roads behind The Strand and seafront, it is an ideal base for enjoying the bandstand, sailing club and lovely promenade which take you into the centre of Deal which offers a wide range of local shops and amenities to include a mainline railway station and local bus service. The cottage is accessed via an entrance porch and leads to a charming farmhouse-style kitchen, a shower room and a spacious sitting / dining room, that features a prominent log burner as its centrepiece. Ascending to the first floor, there is a generously sized double bedroom which overlooks the allotments opposite. Externally the property benefits from a low maintenance courtyard to the rear and a small front garden. All viewings are strictly by appointment via the Sole Agent Jenkinson Estates.

5'5" x 3'10" (1.65m x 1.17m)

First Floor

**Bedroom** 

11'9" x 11'11" (3.58m x 3.63m)

Front Garden

Rear Garden