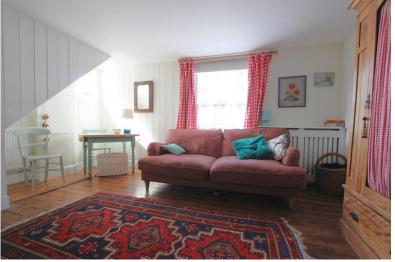

Accommodation

**Entrance Porch** 

4'3" x 2'10" (1.30m x 0.86m)

Kitchen

8'11" x 6'11" (2.72m x 2.11m)

Sitting / Dining room

14'6" x 12'0" (4.42m x 3.66m)

**Shower Room** 