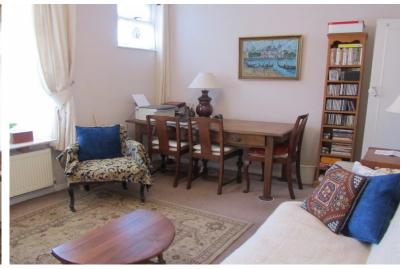

### Breakfast Room

Jenkinson Estates are delighted to offer this well proportioned end of terraced house conveniently positioned to the west of Deal town enjoying a delightful private south facing garden. The property is arranged with the ground floor having a living room dining room, kitchen and access through to the breakfast Room. The first floor continues with two double bedrooms and a bathroom. Delightful Cottage just on the outskirts of Deal town centre and Deal train station again is less that half a mile away and the wide of local shops and supermarket. A lovely cottage that simply must be viewed internally to appreciate this home. All viewings are strictly via the appointed Sole Agents Jenkinson Estates.

Accommodation

Entrance Hall

Living Room 14'5" x 10'5" (4.39m x 3.18m)

Dining room 14'8" x 10'6" (4.47m x 3.20m)

Kitchen

Breakfast Room 11'0" x 7'2" (3.35m x 2.18m) First Floor

Bedroom One 14'5" x 10'3" (4.39m x 3.12m)