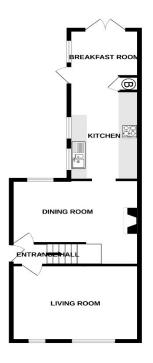

### Breakfast Room

Jenkinson Estates are delighted to offer this well proportioned end of terraced house conveniently positioned to the west of Deal town enjoying a delightful private south facing garden. The property is arranged with the ground floor having a living room dining room, kitchen and access through to the breakfast Room. The first floor continues with two double bedrooms and a bathroom. Delightful Cottage just on the outskirts of Deal town centre and Deal train station again is less that half a mile away and the wide of local shops and supermarket. A lovely cottage that simply must be viewed internally to appreciate this home. All viewings are strictly via the appointed Sole Agents Jenkinson Estates.

Bedroom Two 11'5" x 10'5" (3.48m x 3.18m)

Bathroom 7'9" x 7'3" (2.36m x 2.21m)

**Rear Gardens** 