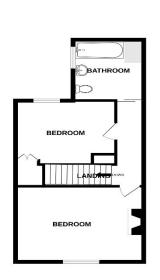

Accommodation

Entrance Hall

Living Room 14'5" x 10'5" (4.39m x 3.18m)

Dining room 14'8" x 10'6" (4.47m x 3.20m)

Kitchen

Breakfast Room 11'0" x 7'2" (3.35m x 2.18m) First Floor

Bedroom One 14'5" x 10'3" (4.39m x 3.12m)

Bedroom Two 11'5" x 10'5" (3.48m x 3.18m)

Bathroom 7'9" x 7'3" (2.36m x 2.21m)

**Rear Gardens** 