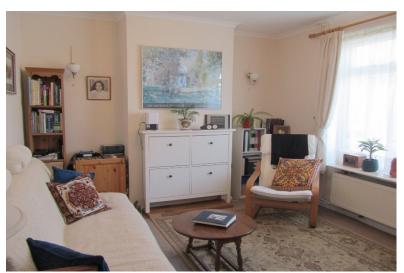

Accommodation

Entrance Hall

Living Room

14'5" x 10'5" (4.39m x 3.18m)

Dining room

14'8" x 10'6" (4.47m x 3.20m)

Kitchen

Breakfast Room 11'0" x 7'2" (3.35m x 2.18m) First Floor