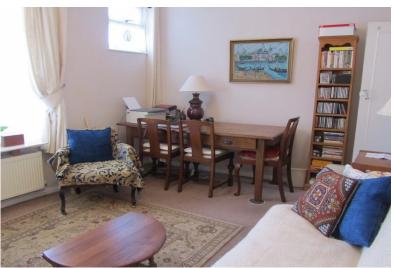

Accommodation

Entrance Hall

Living Room

14'5" x 10'5" (4.39m x 3.18m)

Dining room

14'8" x 10'6" (4.47m x 3.20m)

Kitchen

Breakfast Room 11'0" x 7'2" (3.35m x 2.18m) First Floor