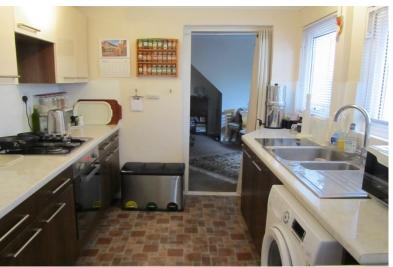

Accommodation

Entrance Hall

Living Room

14'5" x 10'5" (4.39m x 3.18m)

Dining room

14'8" x 10'6" (4.47m x 3.20m)

Kitchen

Breakfast Room 11'0" x 7'2" (3.35m x 2.18m) First Floor