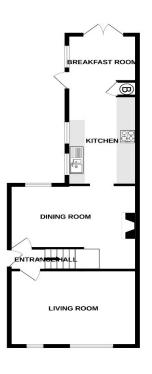

Council Tax Band B

Offering Two Double Bedrooms
Bathroom / W.C.

Living Room And Separate Dining Room Well Maintained Gardens

GROUND FLOOR 1ST FLOOR

Whilst every attempt has been made to ensure the accuracy of the floorpian contained here, measuremen of doors, wholeves, norms and any other thems are approximate and no suspensiblely in taken for any entropic or any entropic properties. The services systems and applicances shown have not been tested and no guarantees to their operating or efficiency can be given:

Accommodation

Entrance Hall

Living Room

14'5" x 10'5" (4.39m x 3.18m)

Dining room

14'8" x 10'6" (4.47m x 3.20m)

Kitchen

Breakfast Room 11'0" x 7'2" (3.35m x 2.18m) First Floor