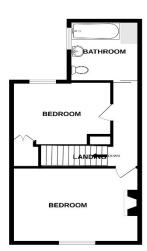

Council Tax Band B

Offering Two Double Bedrooms
Bathroom / W.C.

Living Room And Separate Dining Room Well Maintained Gardens

GROUND FLOOR 1ST FLOOR

Whilst every attempt has been made to ensure the accuracy of the floorpian contained here, measuremen of doors, wholeves, norms and any other thems are approximate and no suspensiblely in taken for any entropic or any entropic properties. The services systems and applicances shown have not been tested and no guarantees to their operating or efficiency can be given:

**Bedroom One** 

14'5" x 10'3" (4.39m x 3.12m)

**Bedroom Two** 

11'5" x 10'5" (3.48m x 3.18m)

**Bathroom** 

7'9" x 7'3" (2.36m x 2.21m)

Rear Gardens