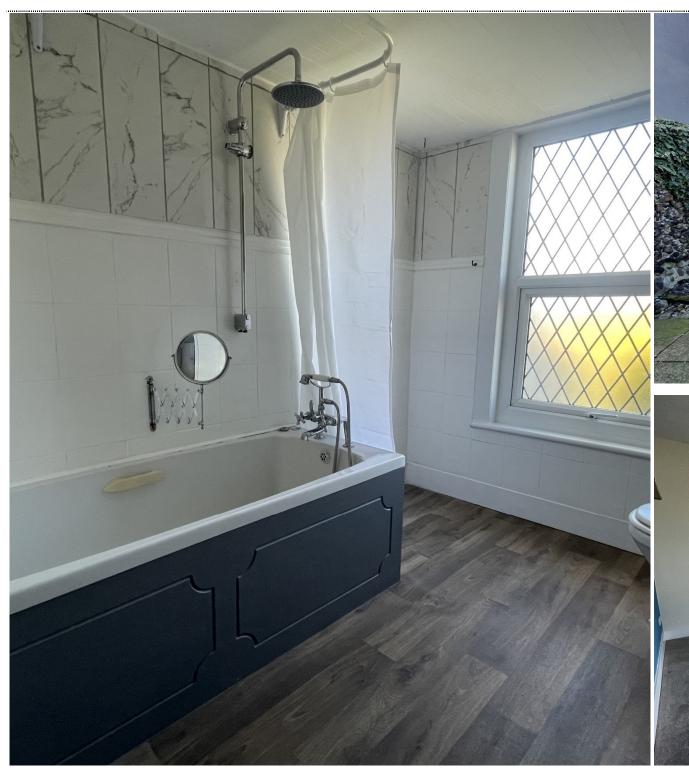

Bedroom

13'6" x 10'7" (4.11m x 3.23m)

**Bedroom** 

10'2" x 12'8" (3.10m x 3.86m)

**Bathroom** 

8'9" x 6'9" (2.67m x 2.06m)

Rear Garden