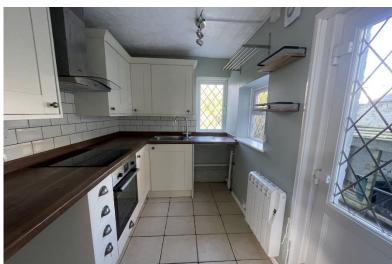

Accommodation

Living Room

12'8" x 10'8" (3.86m x 3.25m)

**Dining Room** 

13'3" x 12'9" (4.04m x 3.89m)

Kitchen

9'0" x 6'2" (2.74m x 1.88m)

First Floor