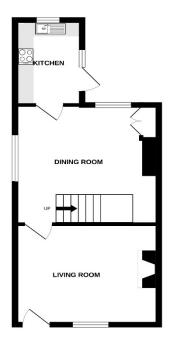

Council Tax Band B

Offering Two Double Bedrooms
Extensive Gardens To Rear

Bathroom Accessed Via Bedroom Two Double Glazed

GROUND FLOOR

Jenkinson Estates 4 West Street, Deal, Kent, CT14 6AE

01304 373 984 info@jenkinsonestates.co.uk www.jenkinsonestates.co.uk

Accommodation

Living Room

12'8" x 10'8" (3.86m x 3.25m)

**Dining Room** 

13'3" x 12'9" (4.04m x 3.89m)

Kitchen

9'0" x 6'2" (2.74m x 1.88m)

First Floor