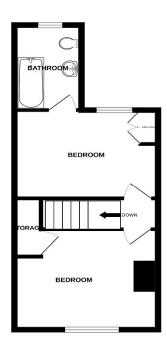

Council Tax Band B

Offering Two Double Bedrooms
Extensive Gardens To Rear

Bathroom Accessed Via Bedroom Two Double Glazed

GROUND FLOOR

Jenkinson Estates 4 West Street, Deal, Kent, CT14 6AE

01304 373 984 info@jenkinsonestates.co.uk www.jenkinsonestates.co.uk

Bedroom

13'6" x 10'7" (4.11m x 3.23m)

**Bedroom** 

10'2" x 12'8" (3.10m x 3.86m)

**Bathroom** 

8'9" x 6'9" (2.67m x 2.06m)

Rear Garden