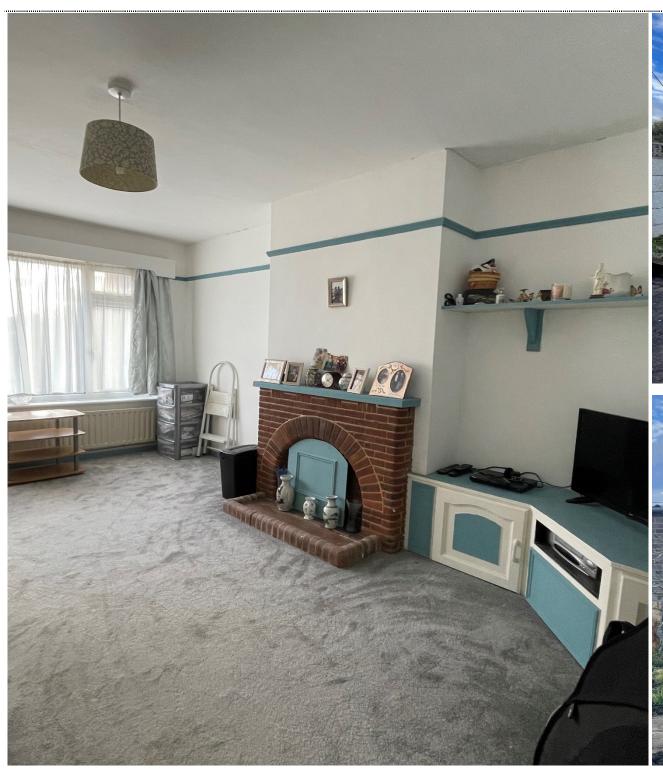

Accommodation

Kitchen

10'0" x 9'4" (3.05m x 2.84m)

Living Room

15'2" x 10'8" (4.62m x 3.25m)

**Bedroom One** 

12'4" x 10'9" (3.76m x 3.28m)

**Bedroom Two** 