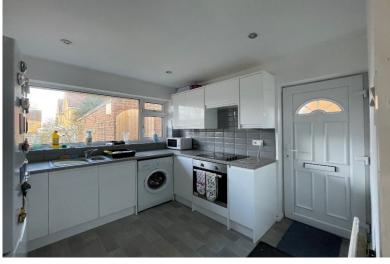

Council Tax Band C

Village Location Of Ash Kitchen

Offering Two Double Bedrooms Bathroom/W.C.

Accommodation

Kitchen

10'0" x 9'4" (3.05m x 2.84m)

Living Room

15'2" x 10'8" (4.62m x 3.25m)

**Bedroom One** 

12'4" x 10'9" (3.76m x 3.28m)

**Bedroom Two** 