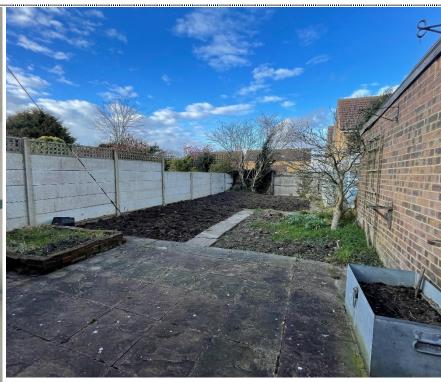

10'3" x 9'4" (3.12m x 2.84m)

**Bathroom** 

10'9" x 5'4" (3.28m x 1.63m)

Rear Garden

Drive

Garage