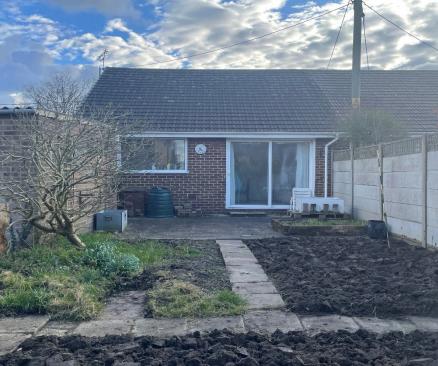

10'3" x 9'4" (3.12m x 2.84m)

**Bathroom** 

10'9" x 5'4" (3.28m x 1.63m)

Rear Garden

Drive

Garage