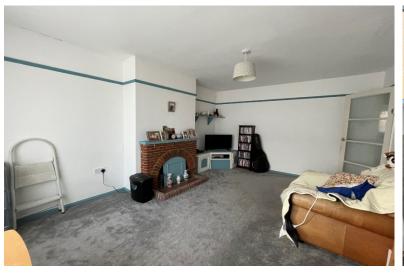

Accommodation

Kitchen

10'0" x 9'4" (3.05m x 2.84m)

Living Room

15'2" x 10'8" (4.62m x 3.25m)

**Bedroom One** 

12'4" x 10'9" (3.76m x 3.28m)

**Bedroom Two** 