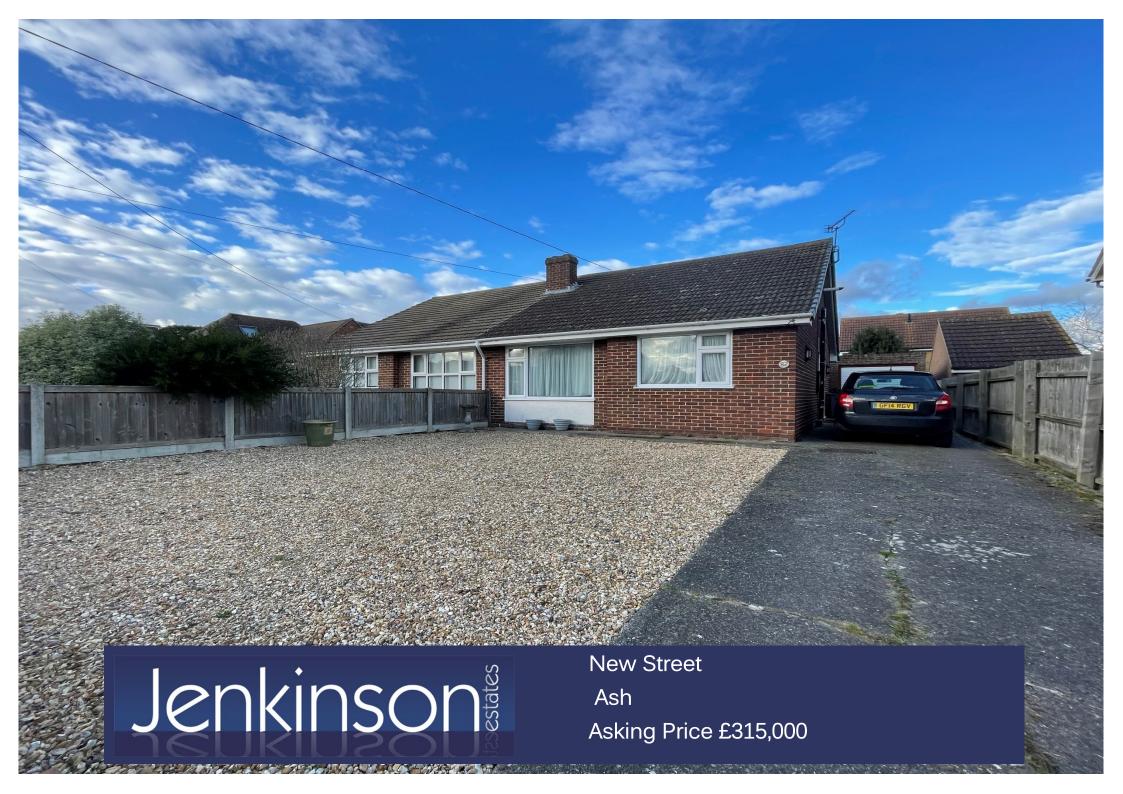

Semi Detached Bungalow Living Room/Dining Room

Jenkinson Estates are delighted to offer this 1960's Semi Detached bungalow located in the historic village of Ash, which is just off the A257 nestled between Sandwich and Wingham. Offering peace and tranquillity, Ash itself is on a local bus route and also offers a local grocery store. Sandwich town centre is approximately three miles away and also offers a wide range of local shops. This particular bungalow does require some updating and offers two bedrooms, living room, double kitchen and bathroom/w.c. The property benefits from a long providing parking driveway several cars, also leading to a detached single garage. There are also gardens to both front and rear of the property. All viewings are strictly through the appointed Sole Agents Jenkinson Estates.

Council Tax Band C

Village Location Of Ash Kitchen

Offering Two Double Bedrooms Bathroom/W.C.