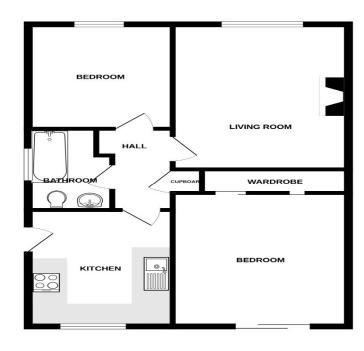

Accommodation

Kitchen

10'0" x 9'4" (3.05m x 2.84m)

Living Room

15'2" x 10'8" (4.62m x 3.25m)

**Bedroom One** 

12'4" x 10'9" (3.76m x 3.28m)

**Bedroom Two** 

10'3" x 9'4" (3.12m x 2.84m)

**Bathroom** 

10'9" x 5'4" (3.28m x 1.63m)

Rear Garden

Drive

Garage