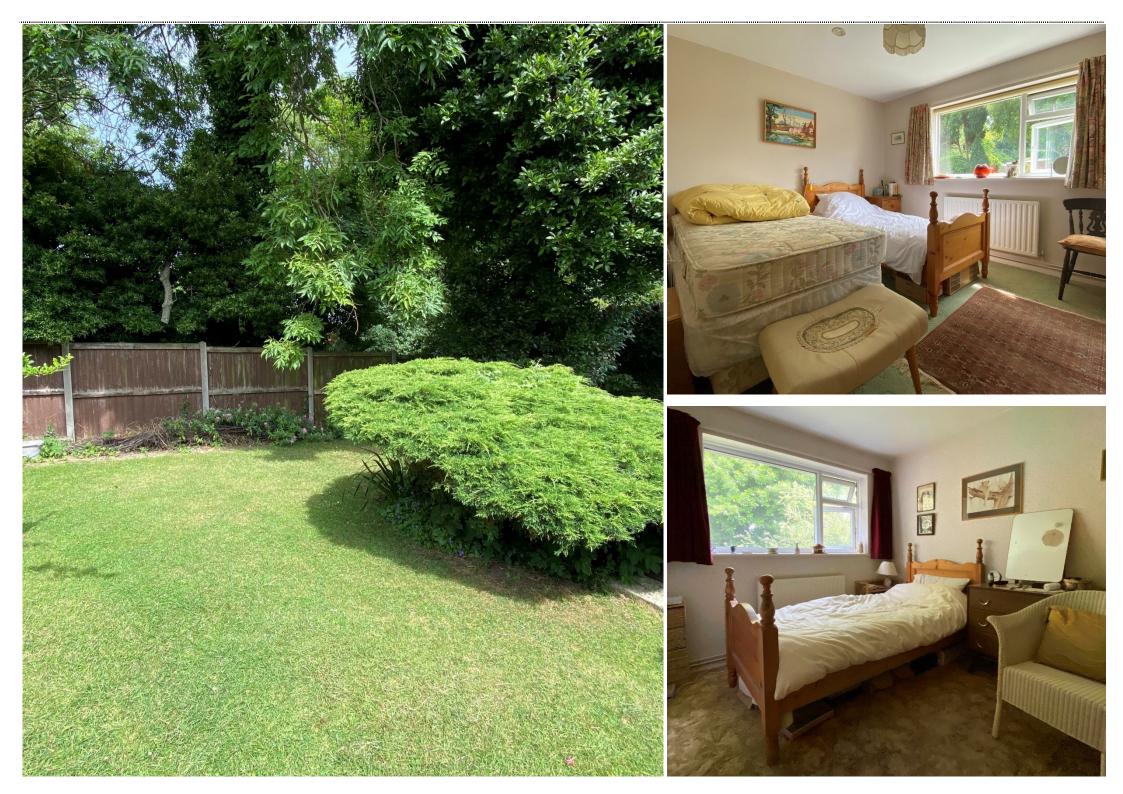

Accommodation

Entrance Via; Inner Porch

Living Room 19'10" x 10'4" (6.05m x 3.15m)

Dining Room 9'5" x 8'4" (2.87m x 2.54m)

**Kitchen** 10'5" x 8'0" (3.18m x 2.44m)

Lean-to 9'5" x 8'8" (2.87m x 2.64m) Bedroom One 12'0" x 10'0" (3.66m x 3.05m)

Bedroom Two 10'5" x 8'4" (3.18m x 2.54m)

Family Bathroom 6'5" x 5'5" (1.96m x 1.65m)

Front and Rear Gardens

Garage En-Bloc