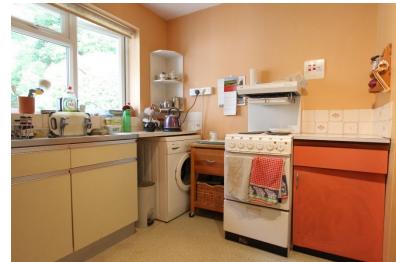

Accommodation

Entrance Via; Inner Porch

Living Room 19'10" x 10'4" (6.05m x 3.15m)

Dining Room 9'5" x 8'4" (2.87m x 2.54m)

**Kitchen** 10'5" x 8'0" (3.18m x 2.44m)

Lean-to 9'5" x 8'8" (2.87m x 2.64m) Bedroom One 12'0" x 10'0" (3.66m x 3.05m)