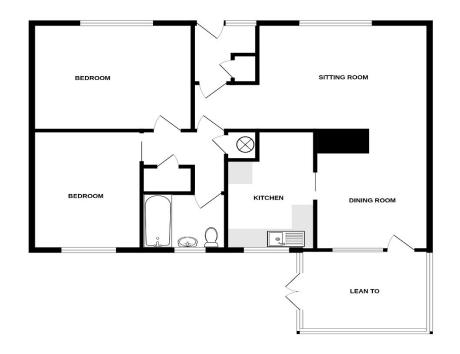

#### **GROUND FLOOR**

Jenkinson Estates 4 West Street, Deal, Kent, CT14 6AE

Accommodation

Entrance Via; Inner Porch

Living Room 19'10" x 10'4" (6.05m x 3.15m)

Dining Room 9'5" x 8'4" (2.87m x 2.54m)

**Kitchen** 10'5" x 8'0" (3.18m x 2.44m)

Lean-to 9'5" x 8'8" (2.87m x 2.64m) Bedroom One 12'0" x 10'0" (3.66m x 3.05m)

Bedroom Two 10'5" x 8'4" (3.18m x 2.54m)

Family Bathroom 6'5" x 5'5" (1.96m x 1.65m)

Front and Rear Gardens

Garage En-Bloc