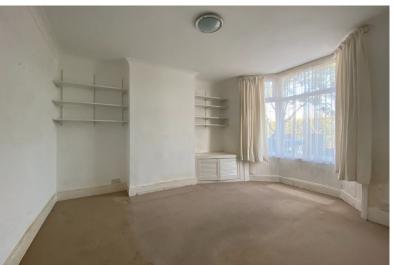

Accommodation

Entrance Hall

Living Room

13'0" x 9'9" (3.96m x 2.97m)

**Dining Room** 

10'4" x 11'4" (3.15m x 3.45m)

Kitchen

9'2" x 8'2" (2.79m x 2.49m)

Lobby

First Floor Landing

**Bathroom** 

9'3" x 8'11" (2.82m x 2.72m)

Bedroom One

13'2" x 11'2" (4.01m x 3.40m)

Bedroom Two

11'2" x 9'3" (3.40m x 2.82m)