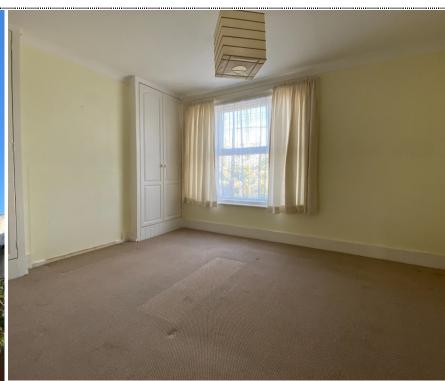

Lobby

First Floor Landing

**Bathroom** 

9'3" x 8'11" (2.82m x 2.72m)

Bedroom One

13'2" x 11'2" (4.01m x 3.40m)

Bedroom Two

11'2" x 9'3" (3.40m x 2.82m)