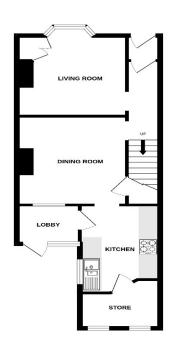

Council Tax Band B

Offering Two Bedrooms Front and Rear Gardens Two Reception Rooms

No Onward Chain Complications

CROUND FLOOR 1ST FLOOR

Whilst every attempt has been made to ensure the accuracy of the floorplan contained here, measurements of doors, windows, rooms and any other items are approximate and no responsibility is taken for any error, omission or mis-statement. This plan is for illustrative purposes only and should be used as such by any prospective purchaser. The services, systems and appliances shown have not been tested and no guaranted as to their operability or efficiency can be given.

Accommodation

Entrance Hall

Living Room

13'0" x 9'9" (3.96m x 2.97m)

**Dining Room** 

10'4" x 11'4" (3.15m x 3.45m)

Kitchen

9'2" x 8'2" (2.79m x 2.49m)

Lobby

First Floor Landing

**Bathroom** 

9'3" x 8'11" (2.82m x 2.72m)

Bedroom One

13'2" x 11'2" (4.01m x 3.40m)

Bedroom Two

11'2" x 9'3" (3.40m x 2.82m)