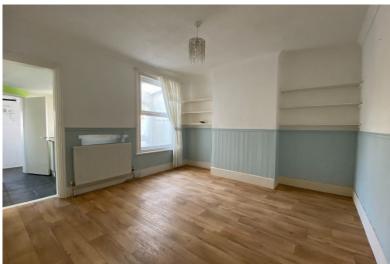

Accommodation

Entrance Hall

Living Room

13'0" x 9'9" (3.96m x 2.97m)

**Dining Room** 

10'4" x 11'4" (3.15m x 3.45m)

Kitchen

9'2" x 8'2" (2.79m x 2.49m)