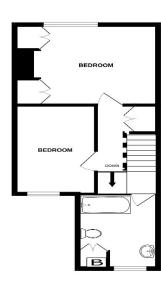

Council Tax Band B

Offering Two Bedrooms Front and Rear Gardens Two Reception Rooms

No Onward Chain Complications

CROUND FLOOR 1ST FLOOR

Whilst every attempt has been made to ensure the accuracy of the floorplan contained here, measurements of doors, windows, rooms and any other items are approximate and no responsibility is taken for any error, omission or mis-statement. This plan is for illustrative purposes only and should be used as such by any prospective purchaser. The services, systems and appliances shown have not been tested and no guaranted as to their operability or efficiency can be given.

Lobby

First Floor Landing

**Bathroom** 

9'3" x 8'11" (2.82m x 2.72m)

Bedroom One

13'2" x 11'2" (4.01m x 3.40m)

Bedroom Two

11'2" x 9'3" (3.40m x 2.82m)