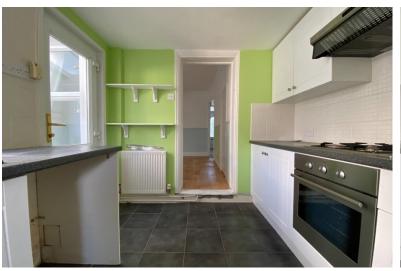

Accommodation

Entrance Hall

Living Room

13'0" x 9'9" (3.96m x 2.97m)

**Dining Room** 

10'4" x 11'4" (3.15m x 3.45m)

Kitchen

9'2" x 8'2" (2.79m x 2.49m)