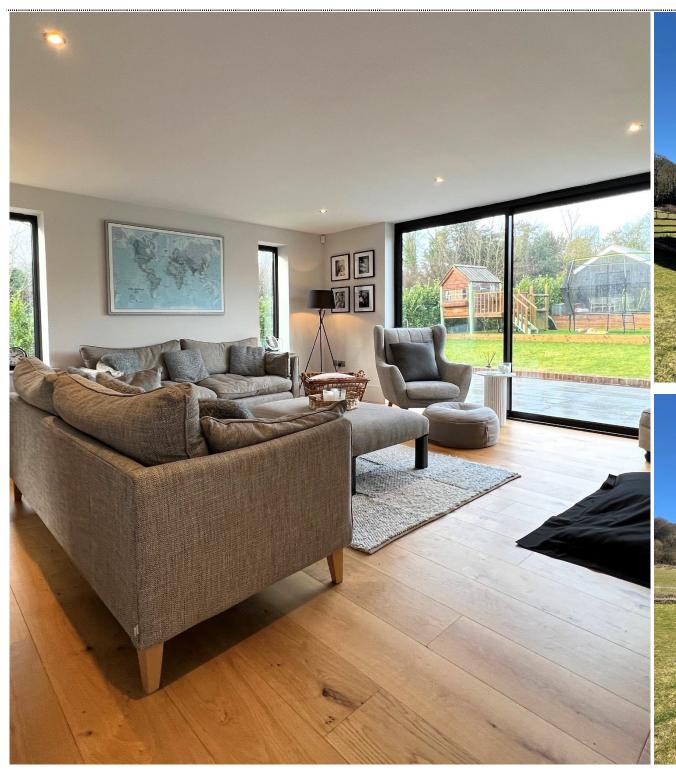

## Freehold

Contemporary Barn
Versatile Accommodation

A very special home situated within an area of Kent countryside, lying within the designated, protected area This outstanding natural beauty. contemporary barn is less than 2 years old and provides a degree of seclusion that is seldom found. Located within easy access to the main routes to the Cathedral City of Canterbury, Folkestone Euro Tunnel and the port of Dover. Sun Valley Barn sits within grounds that extend over 0.5 Acre, with views over rolling, uninterrupted country side. It blends seamlessly, providing modern living and contemporary design. The versatile accommodation is currently arranged with four bedrooms to the first floor, the master suite having a dressing area, luxury en-suite and double aspect sliding doors that take in the stunning vista. The stunning entrance hallway with galleried landing, opens to the wealth of living accommodation. The expansive, open plan family area, dining area and fitted sleek kitchen takes in the garden and amazing countryside views

Accommodation En-suite

Entrance Hallway

Bedroom Two

Sitting / Dining / Family Room /
Kitchen Bedroom Three

Utility Room Bedroom Four

Reception / Home Office En-suite

W.C Family Bathroom

Inner Hallway Office