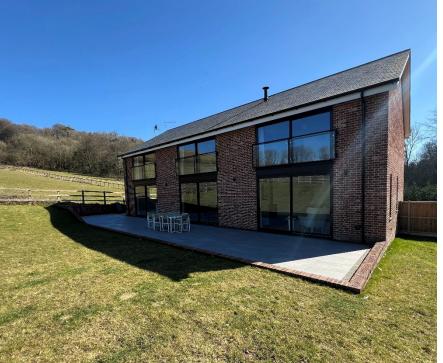

## Freehold

Contemporary Barn
Versatile Accommodation

A very special home situated within an area of Kent countryside, lying within the designated, protected area This outstanding natural beauty. contemporary barn is less than 2 years old and provides a degree of seclusion that is seldom found. Located within easy access to the main routes to the Cathedral City of Canterbury, Folkestone Euro Tunnel and the port of Dover. Sun Valley Barn sits within grounds that extend over 0.5 Acre, with views over rolling, uninterrupted country side. It blends seamlessly, providing modern living and contemporary design. The versatile accommodation is currently arranged with four bedrooms to the first floor, the master suite having a dressing area, luxury en-suite and double aspect sliding doors that take in the stunning vista. The stunning entrance hallway with galleried landing, opens to the wealth of living accommodation. The expansive, open plan family area, dining area and fitted sleek kitchen takes in the garden and amazing countryside views