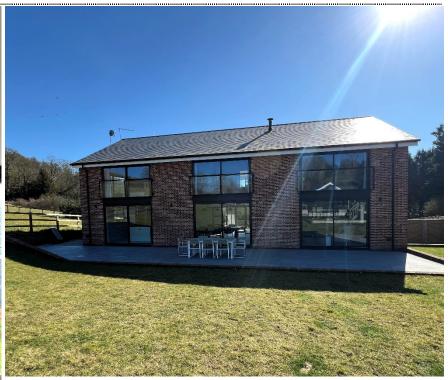

## Freehold

Contemporary Barn
Versatile Accommodation

A very special home situated within an area of Kent countryside, lying within the designated, protected area This outstanding natural beauty. contemporary barn is less than 2 years old and provides a degree of seclusion that is seldom found. Located within easy access to the main routes to the Cathedral City of Canterbury, Folkestone Euro Tunnel and the port of Dover. Sun Valley Barn sits within grounds that extend over 0.5 Acre, with views over rolling, uninterrupted country side. It blends seamlessly, providing modern living and contemporary design. The versatile accommodation is currently arranged with four bedrooms to the first floor, the master suite having a dressing area, luxury en-suite and double aspect sliding doors that take in the stunning vista. The stunning entrance hallway with galleried landing, opens to the wealth of living accommodation. The expansive, open plan family area, dining area and fitted sleek kitchen takes in the garden and amazing countryside views