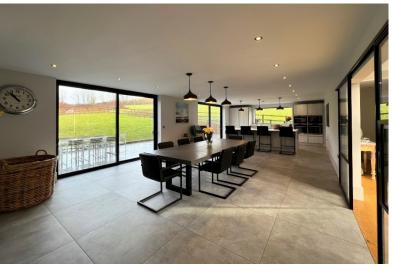

## Freehold

Contemporary Barn
Versatile Accommodation

A very special home situated within an area of Kent countryside, lying within the designated, protected area This outstanding natural beauty. contemporary barn is less than 2 years old and provides a degree of seclusion that is seldom found. Located within easy access to the main routes to the Cathedral City of Canterbury, Folkestone Euro Tunnel and the port of Dover. Sun Valley Barn sits within grounds that extend over 0.5 Acre, with views over rolling, uninterrupted country side. It blends seamlessly, providing modern living and contemporary design. The versatile accommodation is currently arranged with four bedrooms to the first floor, the master suite having a dressing area, luxury en-suite and double aspect sliding doors that take in the stunning vista. The stunning entrance hallway with galleried landing, opens to the wealth of living accommodation. The expansive, open plan family area, dining area and fitted sleek kitchen takes in the garden and amazing countryside views

Accommodation En-suite

Entrance Hallway

Bedroom Two

Sitting / Dining / Family Room /
Kitchen Bedroom Three

Utility Room Bedroom Four

Reception / Home Office En-suite

W.C Family Bathroom

Inner Hallway Office