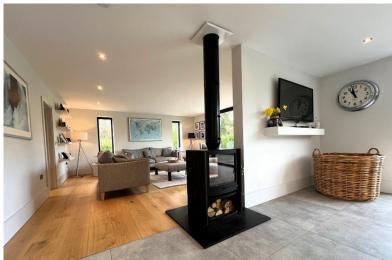

## Freehold

Contemporary Barn
Versatile Accommodation

A very special home situated within an area of Kent countryside, lying within the designated, protected area This outstanding natural beauty. contemporary barn is less than 2 years old and provides a degree of seclusion that is seldom found. Located within easy access to the main routes to the Cathedral City of Canterbury, Folkestone Euro Tunnel and the port of Dover. Sun Valley Barn sits within grounds that extend over 0.5 Acre, with views over rolling, uninterrupted country side. It blends seamlessly, providing modern living and contemporary design. The versatile accommodation is currently arranged with four bedrooms to the first floor, the master suite having a dressing area, luxury en-suite and double aspect sliding doors that take in the stunning vista. The stunning entrance hallway with galleried landing, opens to the wealth of living accommodation. The expansive, open plan family area, dining area and fitted sleek kitchen takes in the garden and amazing countryside views

Accommodation En-suite

Entrance Hallway

Bedroom Two

Sitting / Dining / Family Room /
Kitchen Bedroom Three

Utility Room Bedroom Four

Reception / Home Office En-suite

W.C Family Bathroom

Inner Hallway Office