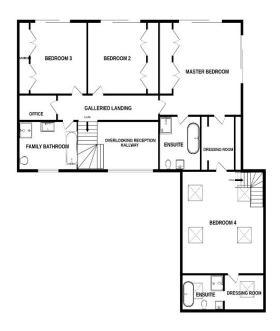

Overlooking Unspoilt Countryside Four / Five Bedrooms

Energy Performance Rating = TBC

Area Of Outstanding Natural Beauty Stunning Master Suite

GROUND FLOOR 1ST FLOOR

Whilst every attempt has been made to ensure the accuracy of the Booglan contained here, measurements of doors, windows, rooms and any other terms are approximate and or responsibility is sellen for any error, omission or mis-statement. This plan is for illustrative purposes only and should be used as such by any prospective purchaser. The services, systems and applicance's shown have not been tested and no guarantee as to their operability or efficiency can be given.

Accommodation En-suite

Entrance Hallway

Bedroom Two

Sitting / Dining / Family Room /
Kitchen Bedroom Three

Utility Room Bedroom Four

Reception / Home Office En-suite

W.C Family Bathroom

Inner Hallway Office

Playroom / Bedroom Five Summer House

Galleried Landing Extensive Gardens

Master Suite Gated Gravel Driveway Leading To Parking

Dressing Room