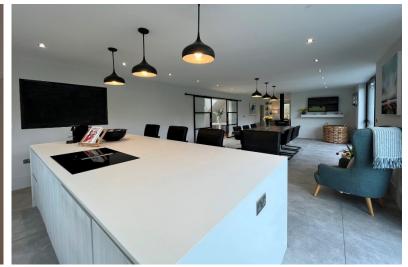

## Freehold

Contemporary Barn
Versatile Accommodation

A very special home situated within an area of Kent countryside, lying within the designated, protected area This outstanding natural beauty. contemporary barn is less than 2 years old and provides a degree of seclusion that is seldom found. Located within easy access to the main routes to the Cathedral City of Canterbury, Folkestone Euro Tunnel and the port of Dover. Sun Valley Barn sits within grounds that extend over 0.5 Acre, with views over rolling, uninterrupted country side. It blends seamlessly, providing modern living and contemporary design. The versatile accommodation is currently arranged with four bedrooms to the first floor, the master suite having a dressing area, luxury en-suite and double aspect sliding doors that take in the stunning vista. The stunning entrance hallway with galleried landing, opens to the wealth of living accommodation. The expansive, open plan family area, dining area and fitted sleek kitchen takes in the garden and amazing countryside views

Accommodation En-suite

Entrance Hallway

Bedroom Two

Sitting / Dining / Family Room /
Kitchen Bedroom Three

Utility Room Bedroom Four

Reception / Home Office En-suite

W.C Family Bathroom

Inner Hallway Office