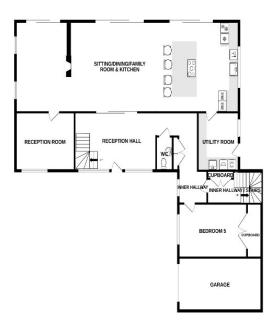

Overlooking Unspoilt Countryside Four / Five Bedrooms

Energy Performance Rating = TBC

Area Of Outstanding Natural Beauty Stunning Master Suite

GROUND FLOOR 1ST FLOOR

Whilst every attempt has been made to ensure the accuracy of the Booglan contained here, measurements of doors, windows, rooms and any other terms are approximate and or responsibility is sellen for any error, omission or mis-statement. This plan is for illustrative purposes only and should be used as such by any prospective purchaser. The services, systems and applicance's shown have not been tested and no guarantee as to their operability or efficiency can be given.

Accommodation En-suite

Entrance Hallway

Bedroom Two

Sitting / Dining / Family Room /
Kitchen Bedroom Three

Utility Room Bedroom Four

Reception / Home Office En-suite

W.C Family Bathroom

Inner Hallway Office

Playroom / Bedroom Five Summer House

Galleried Landing Extensive Gardens

Master Suite Gated Gravel Driveway Leading To Parking

Dressing Room