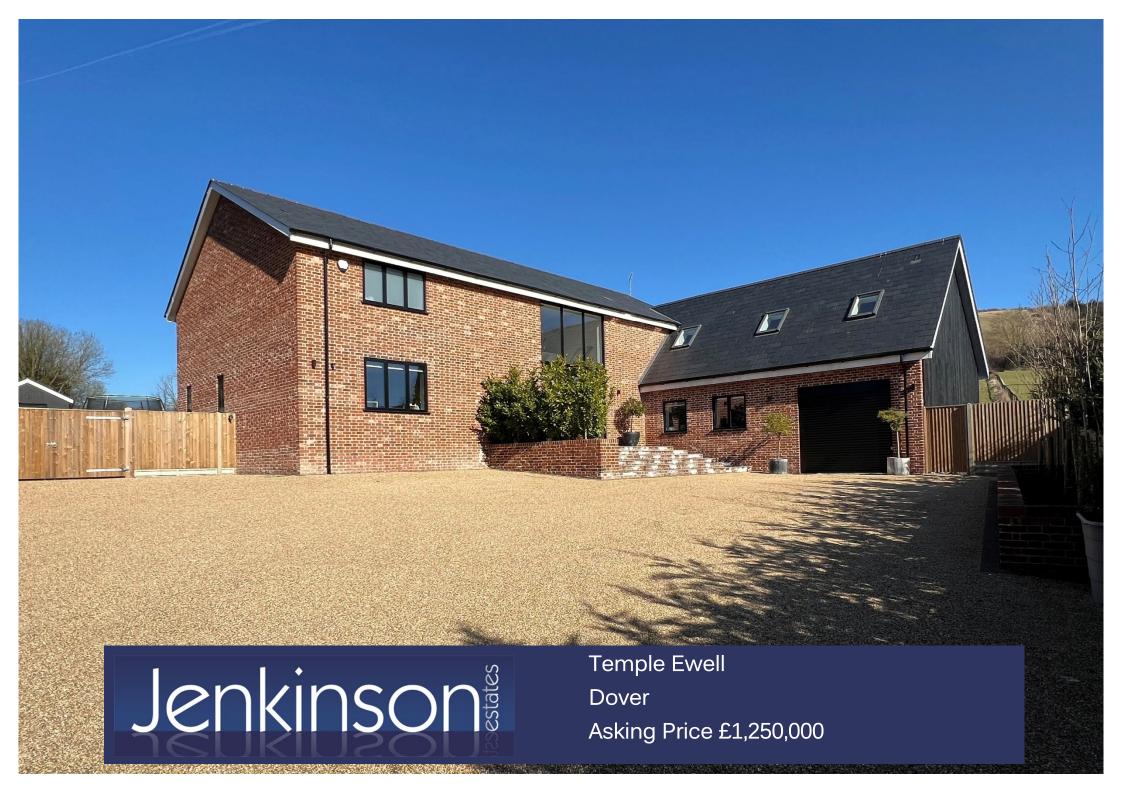

## Freehold

Contemporary Barn
Versatile Accommodation

A very special home situated within an area of Kent countryside, lying within the designated, protected area This outstanding natural beauty. contemporary barn is less than 2 years old and provides a degree of seclusion that is seldom found. Located within easy access to the main routes to the Cathedral City of Canterbury, Folkestone Euro Tunnel and the port of Dover. Sun Valley Barn sits within grounds that extend over 0.5 Acre, with views over rolling, uninterrupted country side. It blends seamlessly, providing modern living and contemporary design. The versatile accommodation is currently arranged with four bedrooms to the first floor, the master suite having a dressing area, luxury en-suite and double aspect sliding doors that take in the stunning vista. The stunning entrance hallway with galleried landing, opens to the wealth of living accommodation. The expansive, open plan family area, dining area and fitted sleek kitchen takes in the garden and amazing countryside views

Overlooking Unspoilt Countryside Four / Five Bedrooms

Energy Performance Rating = TBC

Area Of Outstanding Natural Beauty Stunning Master Suite

GROUND FLOOR 1ST FLOOR

Whilst every attempt has been made to ensure the accuracy of the Booglan contained here, measurements of doors, windows, rooms and any other terms are approximate and or responsibility is sellen for any error, omission or mis-statement. This plan is for illustrative purposes only and should be used as such by any prospective purchaser. The services, systems and applicance's shown have not been tested and no guarantee as to their operability or efficiency can be given.