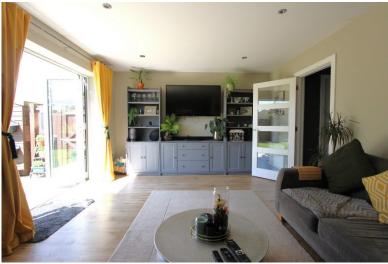

## Accommodation

Entrance Via;

Hallway Living Room

16'3" x 11'9" (4.95m x 3.58m)

Kitchen / Dining Room

16'3" x 11'9" (4.95m x 3.58m)

Ground Floor W.C.

First Floor Landing Bedroom One