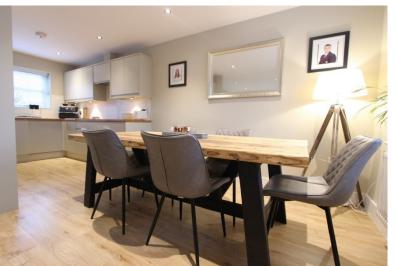

## Accommodation

Entrance Via;

Hallway Living Room

16'3" x 11'9" (4.95m x 3.58m)

Kitchen / Dining Room

16'3" x 11'9" (4.95m x 3.58m)

Ground Floor W.C.

First Floor Landing Bedroom One