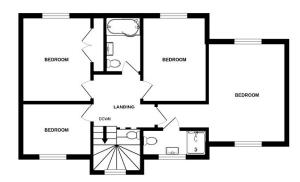

Council Tax Band C

Estates.

Offering Four Bedrooms
En-Suite Shower Room

Driveway

Popular Cul-de-Sac Location

GROUND FLOOR 1ST FLOOR

Whist every attempt has been made to ensure the accuracy of the floorplan contained heer, measurements of doors, windows, from sail any other times are approximate and no responsibility is sellen for any error, emission or mis-statement. This plan is for illustrative purposes only and should be used as such by any prospective purchaser. The services, systems and applicances shown have not been tested and no guarantee as to their operability or efficiency can be given.

14'5" x 9'5" (4.39m x 2.87m)

**En-Suite Shower Room** 

7'10" x 3'6" (2.39m x 1.07m)

**Bedroom Two** 

11'4" x 7'9" (3.45m x 2.36m)

**Bedroom Three** 

12'0" x 8'8" (3.66m x 2.64m)

Bedroom Four

8'9" x 6'9" (2.67m x 2.06m)

Family Bathroom

7'8" x 5'5" (2.34m x 1.65m)

Driveway

Front and Rear Gardens