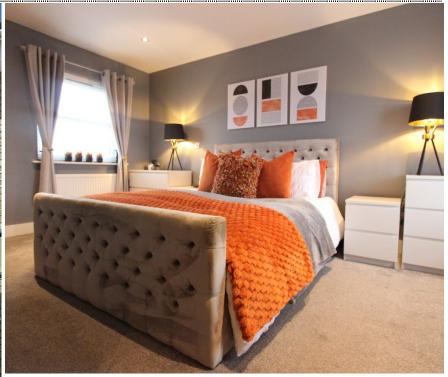

## Accommodation

Entrance Via;

Hallway Living Room

16'3" x 11'9" (4.95m x 3.58m)

Kitchen / Dining Room

16'3" x 11'9" (4.95m x 3.58m)

Ground Floor W.C.

First Floor Landing Bedroom One

14'5" x 9'5" (4.39m x 2.87m)

**En-Suite Shower Room** 

7'10" x 3'6" (2.39m x 1.07m)

**Bedroom Two** 

11'4" x 7'9" (3.45m x 2.36m)

**Bedroom Three** 

12'0" x 8'8" (3.66m x 2.64m)

Bedroom Four