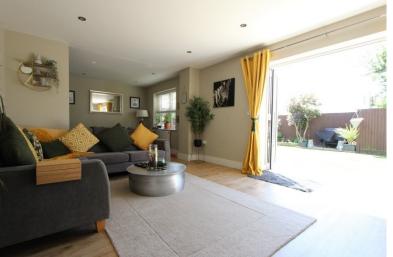

## Accommodation

Entrance Via;

Hallway Living Room

16'3" x 11'9" (4.95m x 3.58m)

Kitchen / Dining Room

16'3" x 11'9" (4.95m x 3.58m)

Ground Floor W.C.

First Floor Landing Bedroom One