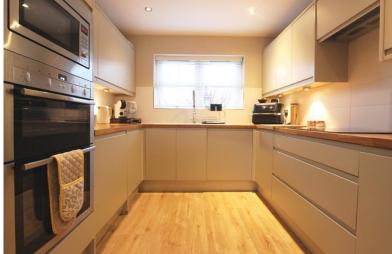

## Accommodation

Entrance Via;

Hallway Living Room

16'3" x 11'9" (4.95m x 3.58m)

Kitchen / Dining Room

16'3" x 11'9" (4.95m x 3.58m)

Ground Floor W.C.

First Floor Landing Bedroom One