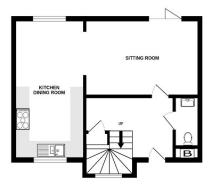

Council Tax Band C

Estates.

Offering Four Bedrooms
En-Suite Shower Room

Driveway

Popular Cul-de-Sac Location

GROUND FLOOR 1ST FLOOR

Whist every attempt has been made to ensure the accuracy of the floorplan contained heer, measurements of doors, windows, from sail any other times are approximate and no responsibility is sellen for any error, emission or mis-statement. This plan is for illustrative purposes only and should be used as such by any prospective purchaser. The services, systems and applicances shown have not been tested and no guarantee as to their operability or efficiency can be given.

## Accommodation

Entrance Via;

Hallway Living Room

16'3" x 11'9" (4.95m x 3.58m)

Kitchen / Dining Room

16'3" x 11'9" (4.95m x 3.58m)

Ground Floor W.C.

First Floor Landing Bedroom One