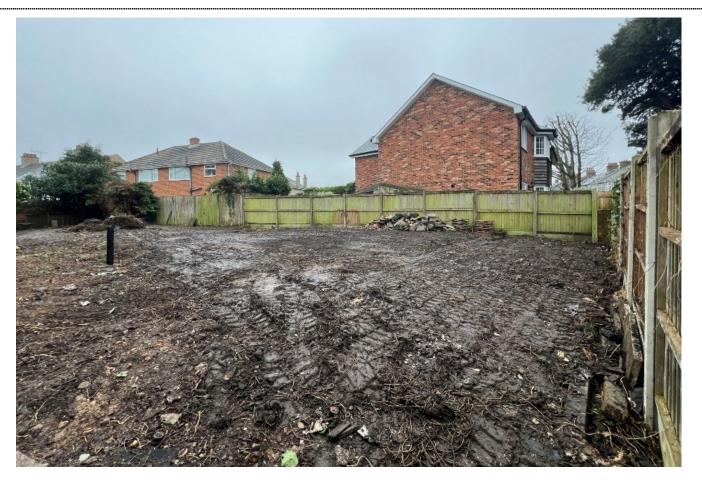

## Site Cleared

Exclusive to Jenkinson Estates is this building plot in the pedestrian area of Church Path, Deal. Approved Planning Permission with Dover District Council application number 23/01234. This offers the opportunity to build a detached bungalow within a short walk of the vibrant town centre of Deal. Rarely available in this location having a bungalow within walking distance to everything it is an ideal prospect for someone looking for a self-build project or as a rental proposition once complete. A full list of documents are available on the planning portal of Dover District Council and can be obtained using the reference number or address. We welcome any enquires and the site is cleared and ready to build. Please note the main image is purely for marketing purposes only.