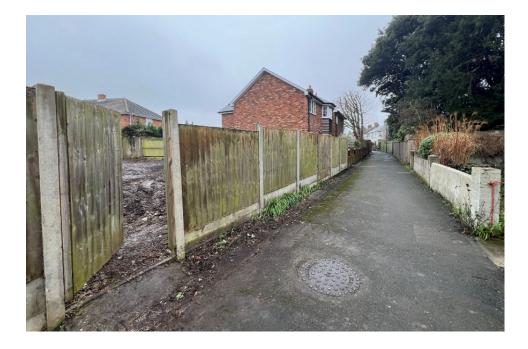

## Site Cleared

Exclusive to Jenkinson Estates is this building plot in the pedestrian area of Church Path, Deal. Approved Planning Permission with Dover District Council application number 23/01234. This offers the opportunity to build a detached bungalow within a short walk of the vibrant town centre of Deal. Rarely available in this location having a bungalow within walking distance to everything it is an ideal prospect for someone looking for a self-build project or as a rental proposition once complete. A full list of documents are available on the planning portal of Dover District Council and can be obtained using the reference number or address. We welcome any enquires and the site is cleared and ready to build. Please note the main image is purely for marketing purposes only.