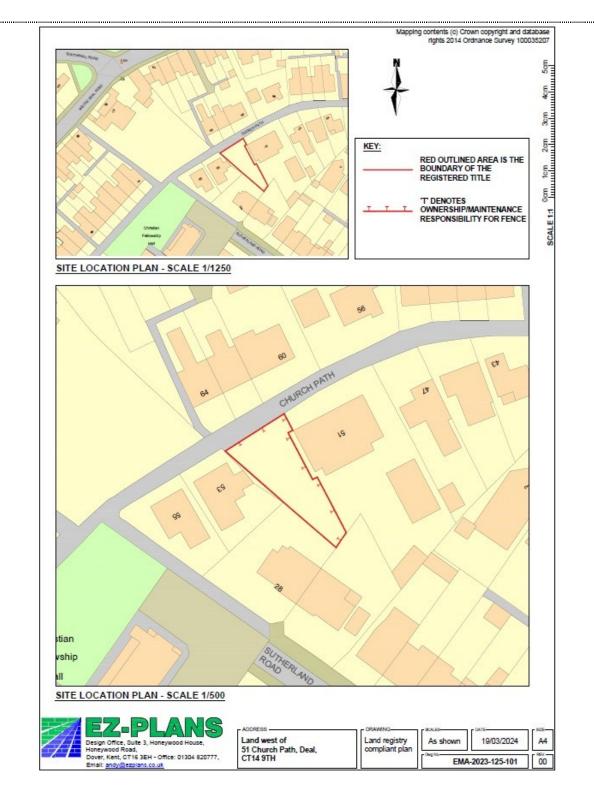

## Site Cleared

Exclusive to Jenkinson Estates is this building plot in the pedestrian area of Church Path, Deal. Approved Planning Permission with Dover District Council application number 23/01234. This offers the opportunity to build a detached bungalow within a short walk of the vibrant town centre of Deal. Rarely available in this location having a bungalow within walking distance to everything it is an ideal prospect for someone looking for a self-build project or as a rental proposition once complete. A full list of documents are available on the planning portal of Dover District Council and can be obtained using the reference number or address. We welcome any enquires and the site is cleared and ready to build. Please note the main image is purely for marketing purposes only.