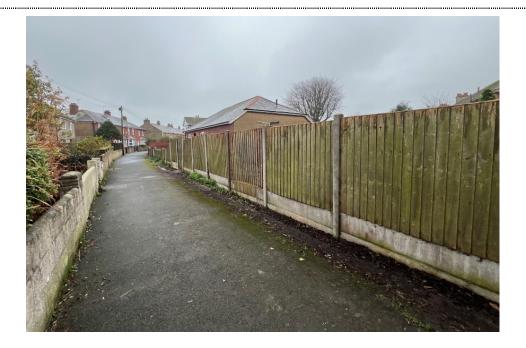

## Site Cleared

Exclusive to Jenkinson Estates is this building plot in the pedestrian area of Church Path, Deal. Approved Planning Permission with Dover District Council application number 23/01234. This offers the opportunity to build a detached bungalow within a short walk of the vibrant town centre of Deal. Rarely available in this location having a bungalow within walking distance to everything it is an ideal prospect for someone looking for a self-build project or as a rental proposition once complete. A full list of documents are available on the planning portal of Dover District Council and can be obtained using the reference number or address. We welcome any enquires and the site is cleared and ready to build. Please note the main image is purely for marketing purposes only.