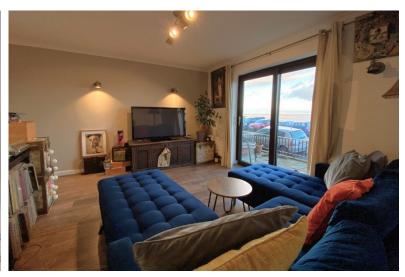

## Ground Floor Apartment Stunning Sea Views

Jenkinson Estates are pleased to bring to the market this ground floor apartment in the ever popular development of Prince William Court, Deal. Located on Deal's seafront, this property offers panoramic sea views across The English Channel. This particular apartment offers an open plan living / dining room that leads to a kitchen via glass sliding doors. There is the added benefit of a private patio balcony that is accessed via the living room and overlooks the seafront. The property continues with two double bedrooms and the family bathroom. The property is fully double glazed throughout and there is a gas fired central heating system. The property all offers a single garage which is located at the rear of the building. All viewings are strictly by appointment via the Sole Agent Jenkinson Estates.

Accommodation

**Entrance Hall** 

Living Room 12'1" x 11'9" (3.68m x 3.58m)

**Dining Room** 10'3" x 7'9" (3.12m x 2.36m)

Kitchen 9'1" x 7'9" (2.77m x 2.36m)

**Bedroom One** 14'6" x 9'11" (4.42m x 3.02m)

**Bedroom Two** 11'3" x 8'2" (3.43m x 2.49m)