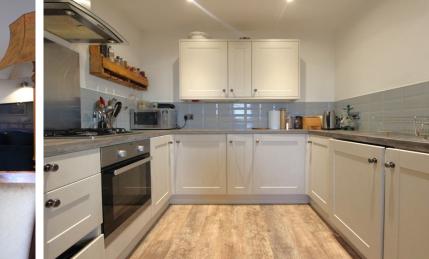

## Ground Floor Apartment Stunning Sea Views

Jenkinson Estates are pleased to bring to the market this ground floor apartment in the ever popular development of Prince William Court, Deal. Located on Deal's seafront, this property offers panoramic sea views across The English Channel. This particular apartment offers an open plan living / dining room that leads to a kitchen via glass sliding doors. There is the added benefit of a private patio balcony that is accessed via the living room and overlooks the seafront. The property continues with two double bedrooms and the family bathroom. The property is fully double glazed throughout and there is a gas fired central heating system. The property all offers a single garage which is located at the rear of the building. All viewings are strictly by appointment via the Sole Agent Jenkinson Estates.

Accommodation

**Entrance Hall** 

Living Room 12'1" x 11'9" (3.68m x 3.58m)

**Dining Room** 10'3" x 7'9" (3.12m x 2.36m)

Kitchen 9'1" x 7'9" (2.77m x 2.36m)

**Bedroom One** 14'6" x 9'11" (4.42m x 3.02m)

**Bedroom Two** 11'3" x 8'2" (3.43m x 2.49m)