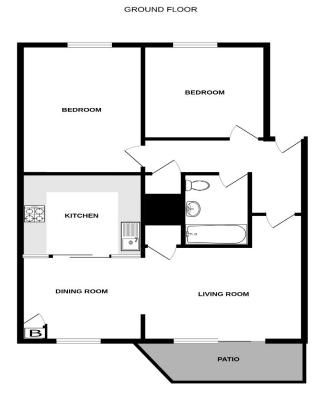

Accommodation

**Entrance Hall** 

Living Room 12'1" x 11'9" (3.68m x 3.58m)

**Dining Room** 10'3" x 7'9" (3.12m x 2.36m)

Kitchen 9'1" x 7'9" (2.77m x 2.36m)

**Bedroom One** 14'6" x 9'11" (4.42m x 3.02m)

**Bedroom Two** 11'3" x 8'2" (3.43m x 2.49m)

Bathroom 6'8" x 5'8" (2.03m x 1.73m)

Patio Area

Garage En-Bloc