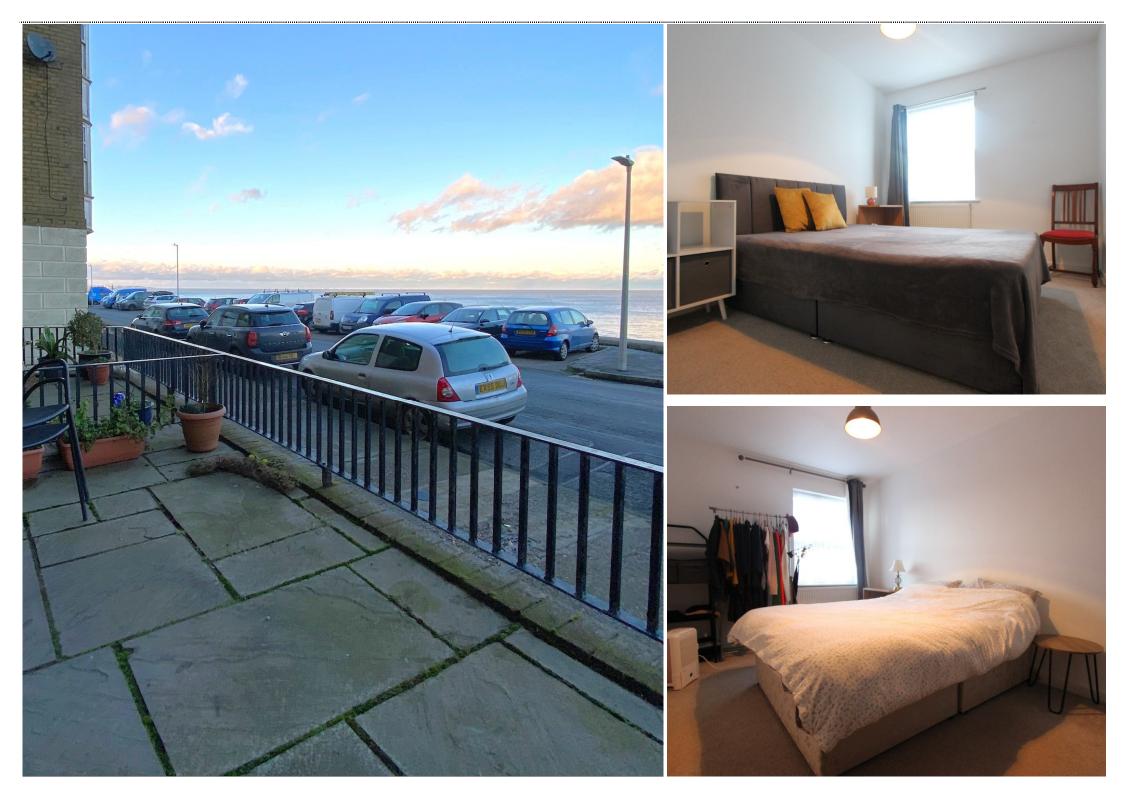

## Ground Floor Apartment Stunning Sea Views

Jenkinson Estates are pleased to bring to the market this ground floor apartment in the ever popular development of Prince William Court, Deal. Located on Deal's seafront, this property offers panoramic sea views across The English Channel. This particular apartment offers an open plan living / dining room that leads to a kitchen via glass sliding doors. There is the added benefit of a private patio balcony that is accessed via the living room and overlooks the seafront. The property continues with two double bedrooms and the family bathroom. The property is fully double glazed throughout and there is a gas fired central heating system. The property all offers a single garage which is located at the rear of the building. All viewings are strictly by appointment via the Sole Agent Jenkinson Estates.

Accommodation

**Entrance Hall** 

Living Room 12'1" x 11'9" (3.68m x 3.58m)

**Dining Room** 10'3" x 7'9" (3.12m x 2.36m)

Kitchen 9'1" x 7'9" (2.77m x 2.36m)

**Bedroom One** 14'6" x 9'11" (4.42m x 3.02m)

**Bedroom Two** 11'3" x 8'2" (3.43m x 2.49m)