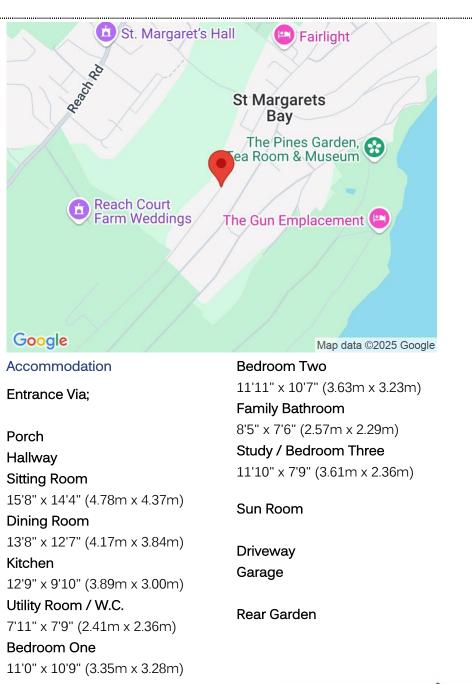

### Detached Bungalow Stunning Rear Gardens

Jenkinson Estates are pleased to bring to the market this detached bungalow in the ever-popular location of Lighthouse Road, St Margaret's Bay. This property located part way along the private road, which offers versatile and deceptively spacious accommodation throughout, includes an open plan living / dining room, complete with a feature fireplace, skylights and double doors which leads, and overlooks, the rear garden. The property continues with the kitchen and a separate utility room. To the front of the property there are two double bedrooms, the master having the benefit of fitted wardrobes. To the rear the property continues with a study, which could be used as the third bedroom and also takes in the stunning views across the landscaped garden. The accommodation is completed with the family bathroom that offers a four-piece suite, including a large corner bath with a shower over, a wash basin, W.C. and a separate bidet. The property also benefits from a spacious loft, which with the relevant permissions, could be incorporated as part of the accommodation. Externally the property offers ample off road parking in the form of a gravelled driveway, which leads to a garage. There is the benefit of side access which leads to the rear garden, which has been landscaped to include multi seating areas, raised patio with steps leading down to lawned area with established flowerbeds. The surrounding countryside with its delightful rolling hills and dramatic white cliffs of Dover is recognised as an area of outstanding natural beauty, much of which has been taken over by The National Trust and become conservation area. All viewings are strictly by appointment via the Sole Agent Jenkinson Estates.

## Offering Two / Three Bedrooms Versatile Accommodation

Off Road Parking and Garage Popular Location

Council Tax Band D