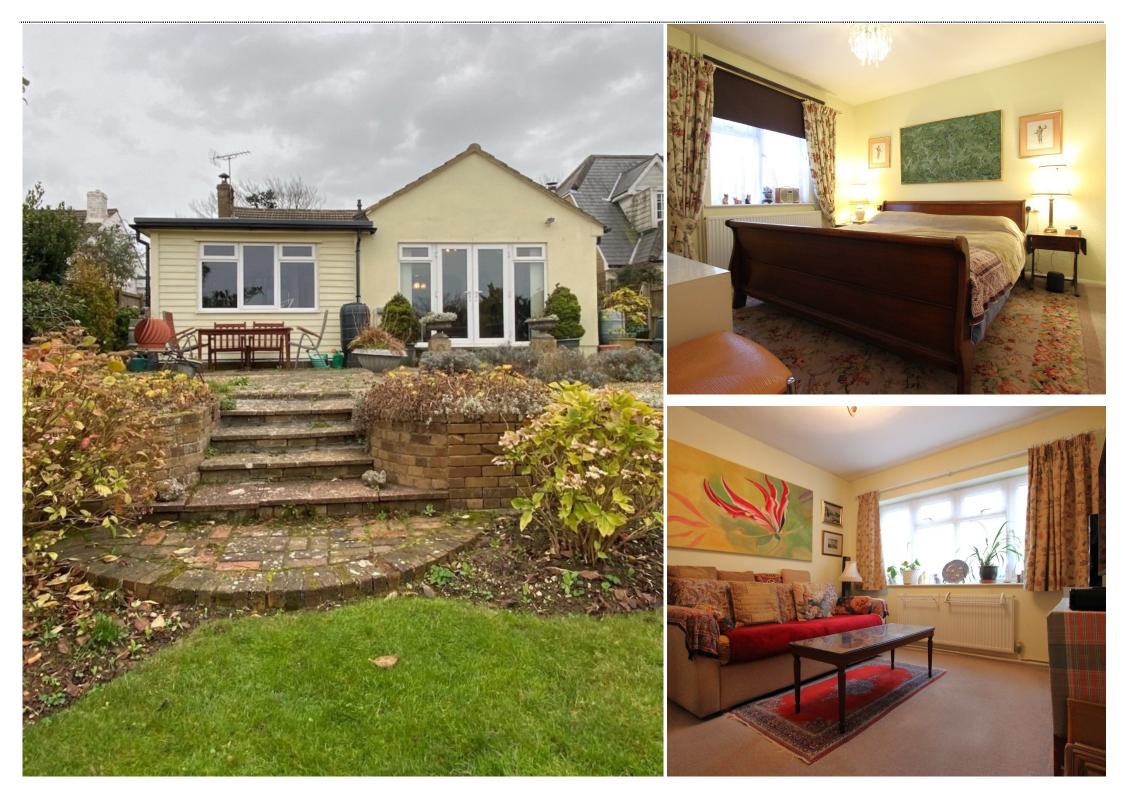

### Detached Bungalow Stunning Rear Gardens

Jenkinson Estates are pleased to bring to the market this detached bungalow in the ever-popular location of Lighthouse Road, St Margaret's Bay. This property located part way along the private road, which offers versatile and deceptively spacious accommodation throughout, includes an open plan living / dining room, complete with a feature fireplace, skylights and double doors which leads, and overlooks, the rear garden. The property continues with the kitchen and a separate utility room. To the front of the property there are two double bedrooms, the master having the benefit of fitted wardrobes. To the rear the property continues with a study, which could be used as the third bedroom and also takes in the stunning views across the landscaped garden. The accommodation is completed with the family bathroom that offers a four-piece suite, including a large corner bath with a shower over, a wash basin, W.C. and a separate bidet. The property also benefits from a spacious loft, which with the relevant permissions, could be incorporated as part of the accommodation. Externally the property offers ample off road parking in the form of a gravelled driveway, which leads to a garage. There is the benefit of side access which leads to the rear garden, which has been landscaped to include multi seating areas, raised patio with steps leading down to lawned area with established flowerbeds. The surrounding countryside with its delightful rolling hills and dramatic white cliffs of Dover is recognised as an area of outstanding natural beauty, much of which has been taken over by The National Trust and become conservation area. All viewings are strictly by appointment via the Sole Agent Jenkinson Estates.