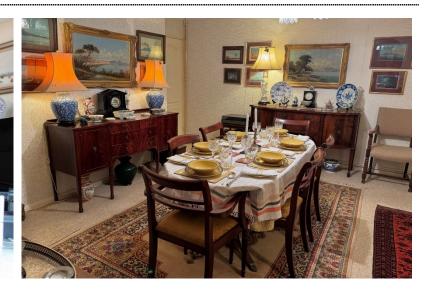

### Detached Bungalow Stunning Rear Gardens

Jenkinson Estates are pleased to bring to the market this detached bungalow in the ever-popular location of Lighthouse Road, St Margaret's Bay. This property located part way along the private road, which offers versatile and deceptively spacious accommodation throughout, includes an open plan living / dining room, complete with a feature fireplace, skylights and double doors which leads, and overlooks, the rear garden. The property continues with the kitchen and a separate utility room. To the front of the property there are two double bedrooms, the master having the benefit of fitted wardrobes. To the rear the property continues with a study, which could be used as the third bedroom and also takes in the stunning views across the landscaped garden. The accommodation is completed with the family bathroom that offers a four-piece suite, including a large corner bath with a shower over, a wash basin, W.C. and a separate bidet. The property also benefits from a spacious loft, which with the relevant permissions, could be incorporated as part of the accommodation. Externally the property offers ample off road parking in the form of a gravelled driveway, which leads to a garage. There is the benefit of side access which leads to the rear garden, which has been landscaped to include multi seating areas, raised patio with steps leading down to lawned area with established flowerbeds. The surrounding countryside with its delightful rolling hills and dramatic white cliffs of Dover is recognised as an area of outstanding natural beauty, much of which has been taken over by The National Trust and become conservation area. All viewings are strictly by appointment via the Sole Agent Jenkinson Estates.