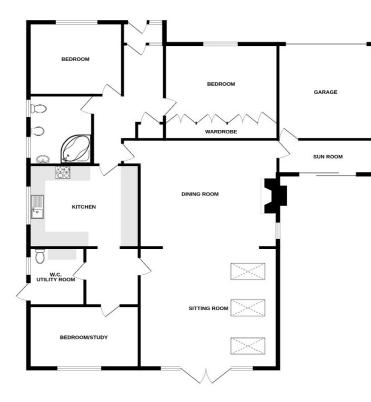

### Detached Bungalow Stunning Rear Gardens

Jenkinson Estates are pleased to bring to the market this detached bungalow in the ever-popular location of Lighthouse Road, St Margaret's Bay. This property located part way along the private road, which offers versatile and deceptively spacious accommodation throughout, includes an open plan living / dining room, complete with a feature fireplace, skylights and double doors which leads, and overlooks, the rear garden. The property continues with the kitchen and a separate utility room. To the front of the property there are two double bedrooms, the master having the benefit of fitted wardrobes. To the rear the property continues with a study, which could be used as the third bedroom and also takes in the stunning views across the landscaped garden. The accommodation is completed with the family bathroom that offers a four-piece suite, including a large corner bath with a shower over, a wash basin, W.C. and a separate bidet. The property also benefits from a spacious loft, which with the relevant permissions, could be incorporated as part of the accommodation. Externally the property offers ample off road parking in the form of a gravelled driveway, which leads to a garage. There is the benefit of side access which leads to the rear garden, which has been landscaped to include multi seating areas, raised patio with steps leading down to lawned area with established flowerbeds. The surrounding countryside with its delightful rolling hills and dramatic white cliffs of Dover is recognised as an area of outstanding natural beauty, much of which has been taken over by The National Trust and become conservation area. All viewings are strictly by appointment via the Sole Agent Jenkinson Estates.

## Offering Two / Three Bedrooms Versatile Accommodation

Off Road Parking and Garage Popular Location

Council Tax Band D

#### GROUND FLOOR

Jenkinson Estates 4 West Street, Deal, Kent, CT14 6AE