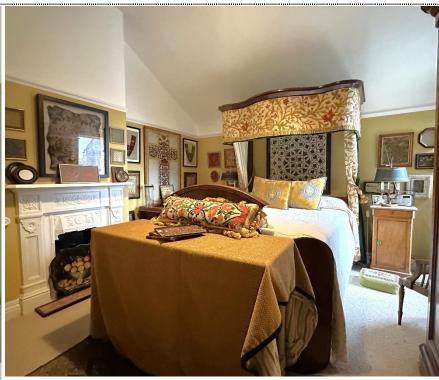

14'4" x 11'10" (4.37m x 3.61m)

Kitchen

12'2" x 11'4" (3.71m x 3.45m)

Bathroom

9'11" x 6'6" (3.02m x 1.98m)

Separate W.C.

**Bedroom** 

14'9" x 12'1" (4.50m x 3.68m)

Bedroom

12'9" x 11'11" (3.89m x 3.63m)

Stairs to Loft Level

Loft Room / Study

19'8" x 8'1" (5.99m x 2.46m)

Loft Room

Patio Area