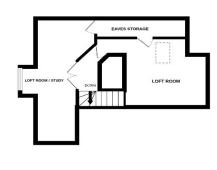

1ST FLOOR LOFT

Whist every attempt has been made to ensure the accuracy of the floorpian contained here, measuremen of doors, windows, nomes and any other flems are approximate and no responsibility is taken for any erro succession or ms-statement. This plan is for illustrative gurposes only and should be used as such by ser prospective purchaser. The case to their operatibility or efficiency can be given.

Bedroom

12'9" x 11'11" (3.89m x 3.63m)

Stairs to Loft Level

Loft Room / Study

19'8" x 8'1" (5.99m x 2.46m)

Loft Room

Patio Area