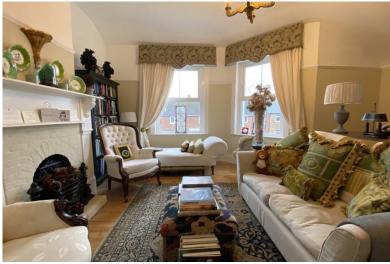

Accommodation

**External Staircase** 

First Floor

**Entrance Hall** 

Hall

Living Room

16'12" x 14'11" (5.17m x 4.55m)

Dining Room / Bedroom