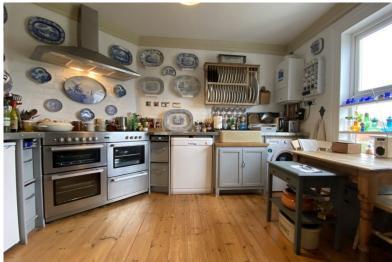

14'4" x 11'10" (4.37m x 3.61m)

Kitchen

12'2" x 11'4" (3.71m x 3.45m)

Bathroom

9'11" x 6'6" (3.02m x 1.98m)

Separate W.C.

**Bedroom** 

14'9" x 12'1" (4.50m x 3.68m)