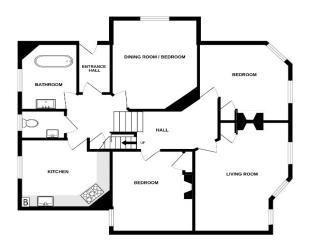

Accommodation

**External Staircase** 

First Floor

**Entrance Hall** 

Hall

Living Room

16'12" x 14'11" (5.17m x 4.55m)

Dining Room / Bedroom

14'4" x 11'10" (4.37m x 3.61m)

Kitchen

12'2" x 11'4" (3.71m x 3.45m)

Bathroom

9'11" x 6'6" (3.02m x 1.98m)

Separate W.C.

**Bedroom** 

14'9" x 12'1" (4.50m x 3.68m)

Bedroom

12'9" x 11'11" (3.89m x 3.63m)

Stairs to Loft Level

Loft Room / Study

19'8" x 8'1" (5.99m x 2.46m)

Loft Room

Patio Area