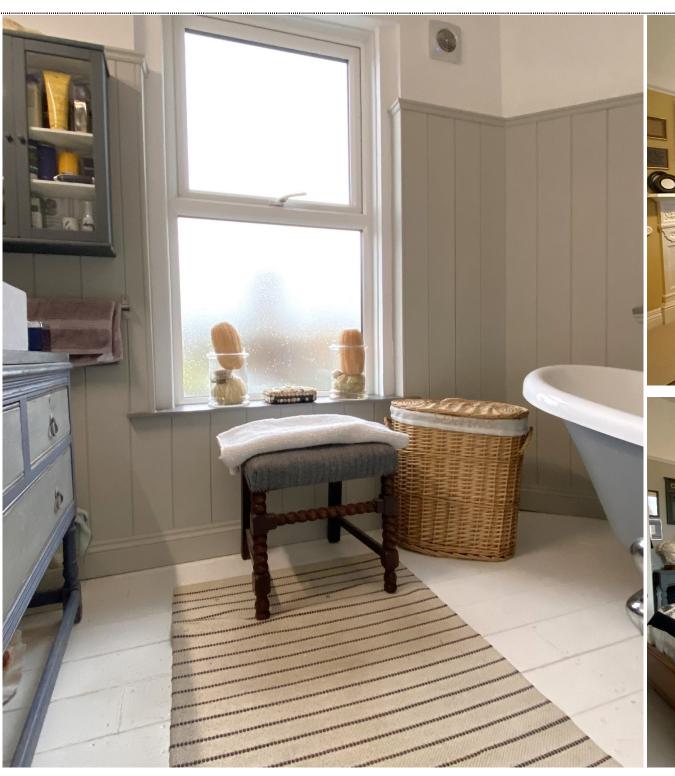

14'4" x 11'10" (4.37m x 3.61m)

Kitchen

12'2" x 11'4" (3.71m x 3.45m)

Bathroom

9'11" x 6'6" (3.02m x 1.98m)

Separate W.C.

**Bedroom** 

14'9" x 12'1" (4.50m x 3.68m)