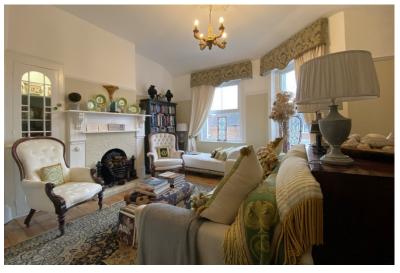

Accommodation

**External Staircase** 

First Floor

**Entrance Hall** 

Hall

Living Room

16'12" x 14'11" (5.17m x 4.55m)

Dining Room / Bedroom