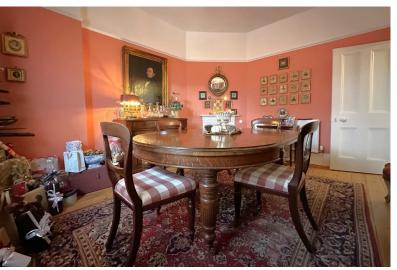

14'4" x 11'10" (4.37m x 3.61m)

Kitchen

12'2" x 11'4" (3.71m x 3.45m)

Bathroom

9'11" x 6'6" (3.02m x 1.98m)

Separate W.C.

**Bedroom** 

14'9" x 12'1" (4.50m x 3.68m)