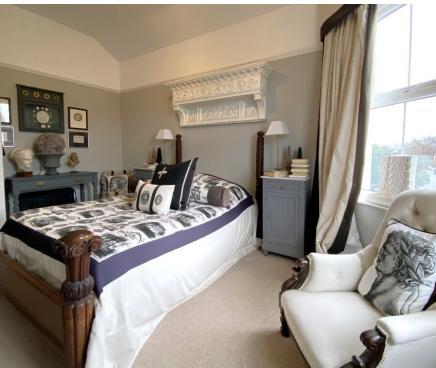

14'4" x 11'10" (4.37m x 3.61m)

Kitchen

12'2" x 11'4" (3.71m x 3.45m)

Bathroom

9'11" x 6'6" (3.02m x 1.98m)

Separate W.C.

**Bedroom** 

14'9" x 12'1" (4.50m x 3.68m)

Bedroom

12'9" x 11'11" (3.89m x 3.63m)

Stairs to Loft Level

Loft Room / Study

19'8" x 8'1" (5.99m x 2.46m)

Loft Room

Patio Area