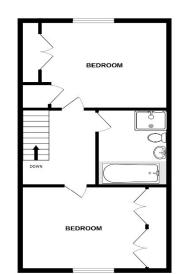

### Modern Mid Terrace Home Enclosed Rear Garden

Jenkinson Estates are pleased to bring to the market this modern, mid terrace home in the popular cul-de-sac location of Dairy Mews, Great Mongeham. The property is accessed via an entrance hallway and leads to the kitchen, a spacious living room and a ground floor W.C. The living room is 16ft in length and leads through to the separate dining room via double doors. This room has the additional of a pitched polycarbonate roof and has double doors leading to the rear garden. The first floor continues to impress with two double bedrooms, both benefitting from fitted wardrobes. The family bathroom, which offers a four piece suite completes the accommodation. Externally the rear garden is mostly laid to lawn with the addition of a decked area, while the front offers off road parking in the form of a paved allocated spaces. All viewings are strictly by appointment via the Sole Agent Jenkinson Estates

Accommodation

Entrance Via;

Hallway Separate W.C

Kitchen 12'2" x 5'6" (3.71m x 1.68m)

Living Room 16'7" x 12'5" (5.05m x 3.78m)

Dining Room 12'5" x 8'10" (3.78m x 2.69m) First Floor Landing

Bedroom One 10'1" x 9'3" (3.07m x 2.82m)

Bedroom Two 10'1" x 9'9" (3.07m x 2.97m)

Bathroom

Rear Garden Approaching 50ft

Allocated Parking