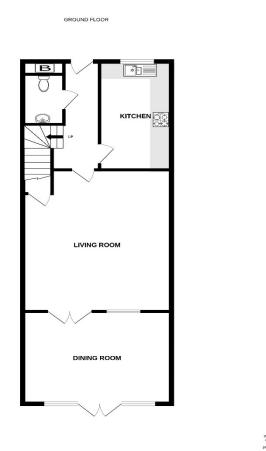

### Modern Mid Terrace Home Enclosed Rear Garden

Jenkinson Estates are pleased to bring to the market this modern, mid terrace home in the popular cul-de-sac location of Dairy Mews, Great Mongeham. The property is accessed via an entrance hallway and leads to the kitchen, a spacious living room and a ground floor W.C. The living room is 16ft in length and leads through to the separate dining room via double doors. This room has the additional of a pitched polycarbonate roof and has double doors leading to the rear garden. The first floor continues to impress with two double bedrooms, both benefitting from fitted wardrobes. The family bathroom, which offers a four piece suite completes the accommodation. Externally the rear garden is mostly laid to lawn with the addition of a decked area, while the front offers off road parking in the form of a paved allocated spaces. All viewings are strictly by appointment via the Sole Agent Jenkinson Estates

Accommodation

Entrance Via;

Hallway Separate W.C

Kitchen 12'2" x 5'6" (3.71m x 1.68m)

Living Room 16'7" x 12'5" (5.05m x 3.78m)

Dining Room 12'5" x 8'10" (3.78m x 2.69m) First Floor Landing

Bedroom One 10'1" x 9'3" (3.07m x 2.82m)