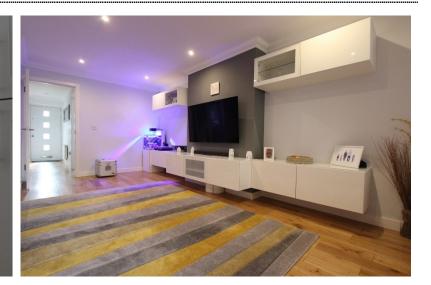

### Modern Mid Terrace Home Enclosed Rear Garden

Jenkinson Estates are pleased to bring to the market this modern, mid terrace home in the popular cul-de-sac location of Dairy Mews, Great Mongeham. The property is accessed via an entrance hallway and leads to the kitchen, a spacious living room and a ground floor W.C. The living room is 16ft in length and leads through to the separate dining room via double doors. This room has the additional of a pitched polycarbonate roof and has double doors leading to the rear garden. The first floor continues to impress with two double bedrooms, both benefitting from fitted wardrobes. The family bathroom, which offers a four piece suite completes the accommodation. Externally the rear garden is mostly laid to lawn with the addition of a decked area, while the front offers off road parking in the form of a paved allocated spaces. All viewings are strictly by appointment via the Sole Agent Jenkinson Estates

Accommodation

Entrance Via;

Hallway Separate W.C

Kitchen 12'2" x 5'6" (3.71m x 1.68m)

Living Room 16'7" x 12'5" (5.05m x 3.78m)

Dining Room 12'5" x 8'10" (3.78m x 2.69m) First Floor Landing

Bedroom One 10'1" x 9'3" (3.07m x 2.82m)