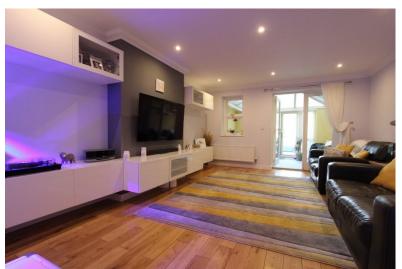

### Modern Mid Terrace Home Enclosed Rear Garden

Jenkinson Estates are pleased to bring to the market this modern, mid terrace home in the popular cul-de-sac location of Dairy Mews, Great Mongeham. The property is accessed via an entrance hallway and leads to the kitchen, a spacious living room and a ground floor W.C. The living room is 16ft in length and leads through to the separate dining room via double doors. This room has the additional of a pitched polycarbonate roof and has double doors leading to the rear garden. The first floor continues to impress with two double bedrooms, both benefitting from fitted wardrobes. The family bathroom, which offers a four piece suite completes the accommodation. Externally the rear garden is mostly laid to lawn with the addition of a decked area, while the front offers off road parking in the form of a paved allocated spaces. All viewings are strictly by appointment via the Sole Agent Jenkinson Estates

Accommodation

Entrance Via;

Hallway Separate W.C

Kitchen 12'2" x 5'6" (3.71m x 1.68m)

Living Room 16'7" x 12'5" (5.05m x 3.78m)

Dining Room 12'5" x 8'10" (3.78m x 2.69m) First Floor Landing

Bedroom One 10'1" x 9'3" (3.07m x 2.82m)