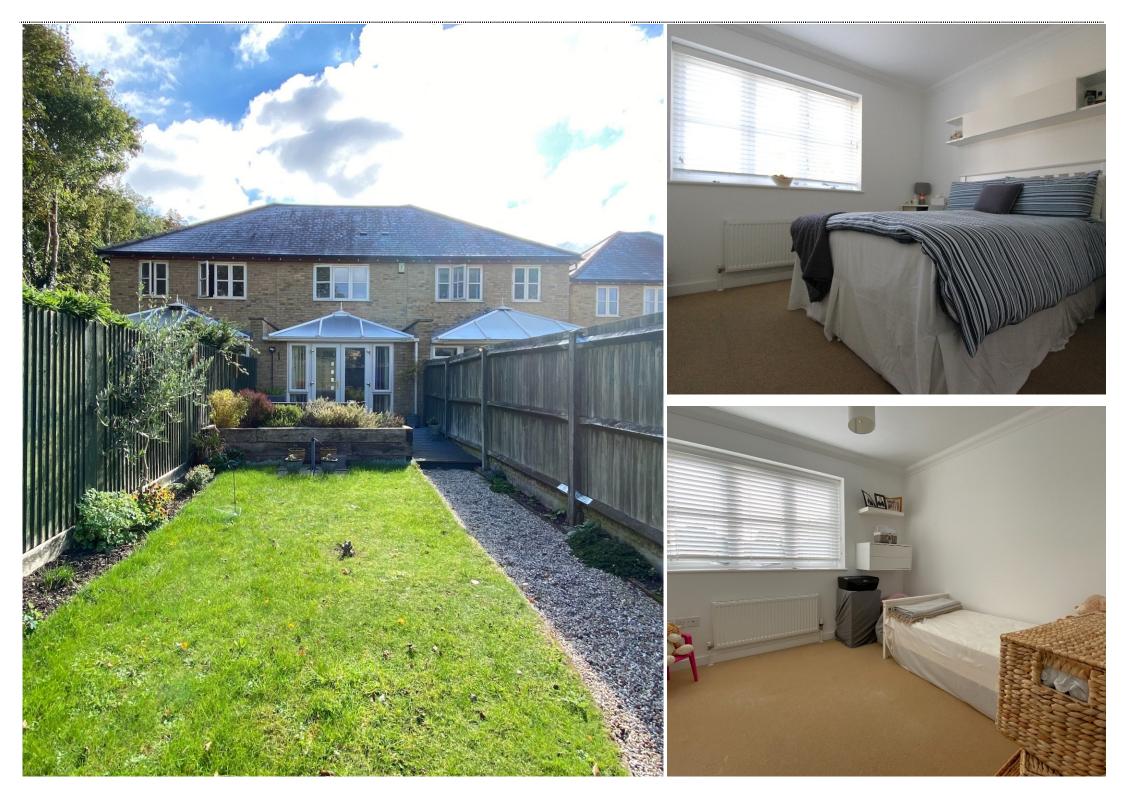

### Modern Mid Terrace Home Enclosed Rear Garden

Jenkinson Estates are pleased to bring to the market this modern, mid terrace home in the popular cul-de-sac location of Dairy Mews, Great Mongeham. The property is accessed via an entrance hallway and leads to the kitchen, a spacious living room and a ground floor W.C. The living room is 16ft in length and leads through to the separate dining room via double doors. This room has the additional of a pitched polycarbonate roof and has double doors leading to the rear garden. The first floor continues to impress with two double bedrooms, both benefitting from fitted wardrobes. The family bathroom, which offers a four piece suite completes the accommodation. Externally the rear garden is mostly laid to lawn with the addition of a decked area, while the front offers off road parking in the form of a paved allocated spaces. All viewings are strictly by appointment via the Sole Agent Jenkinson Estates

Bedroom Two 10'1" x 9'9" (3.07m x 2.97m)

Bathroom

Rear Garden Approaching 50ft

Allocated Parking