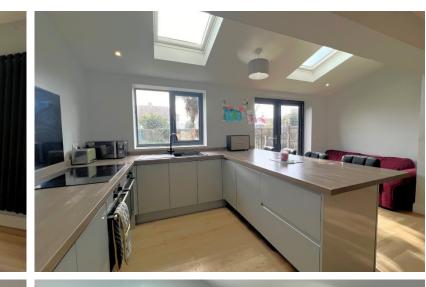

# Freehold

Double Fronted Four Bedroom Home

En-Suite Created / Not Fitted

Jenkinson Estates are pleased to offer this extended semi-detached home situated in Deal with the opportunity to create the finish and design to your very own requirements and style. The two main areas that need to be finished is the extended ground floor which would create a second reception, with the current vendor having this area planned to include a ground floor shower room and utility with access to the garden. The other area which needs to be finished is the en-suite, the space and plumbing has been created, but needs be taken from this stage. All works that have been carried out so far have been approved and passed by building control and the finishing could be done in your own timescale, it wouldn't need to be completed to live and enjoy as it is. The extended kitchen and family area is complete, the family bathroom is complete, and the principal bedroom is also finished, excluding the en-suite.

### Accommodation

Sitting Room

Family Room

Hallway

13'9" x 11'7" (4.19m x 3.53m)

Open Plan Kitchen / Dining /

20'1" x 16'7" (6.12m x 5.05m)

**Unfinished Reception Room** 