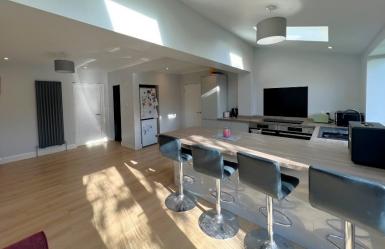

# Freehold

Double Fronted Four Bedroom Home

En-Suite Created / Not Fitted

Jenkinson Estates are pleased to offer this extended semi-detached home situated in Deal with the opportunity to create the finish and design to your very own requirements and style. The two main areas that need to be finished is the extended ground floor which would create a second reception, with the current vendor having this area planned to include a ground floor shower room and utility with access to the garden. The other area which needs to be finished is the en-suite, the space and plumbing has been created, but needs be taken from this stage. All works that have been carried out so far have been approved and passed by building control and the finishing could be done in your own timescale, it wouldn't need to be completed to live and enjoy as it is. The extended kitchen and family area is complete, the family bathroom is complete, and the principal bedroom is also finished, excluding the en-suite.

### Accommodation

Sitting Room

Family Room

Hallway

13'9" x 11'7" (4.19m x 3.53m)

Open Plan Kitchen / Dining /

20'1" x 16'7" (6.12m x 5.05m)

**Unfinished Reception Room** 