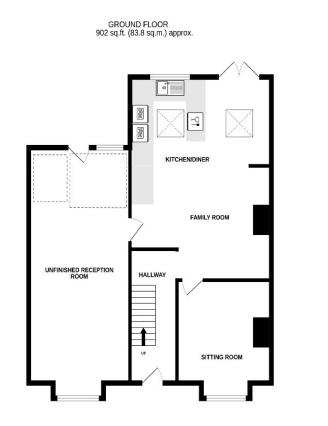

Extended To Side & Rear

**Requires The Finishing Touches** 

Energy Performance Rating = TBC / Council Tax Band C

Large Open Plan Kitchen / Family Room

All Current Works Signed Off

TOTAL FLOOR AREA: 1607 sq.ft. (149.3 sq.m.) approx. Whilst every attempt has been made to ensure the accuracy of the floorplan contained here, measurements Whilst every attempt has been made to ensure the accuracy of the itooptan containes mee, measurements of doors, windows, toroons and any other frems are approximate and no responsibility is taken for any error, emission or mis-statement. This plan is for illustrative purposes only and should be used as such by any prospective purchaser. The services, systems and applicates shown have no to be tested and no guarante as to their openality or efficiency can be given. Made with Metropys 62024

### Accommodation

Sitting Room

Family Room

Hallway

13'9" x 11'7" (4.19m x 3.53m)

Open Plan Kitchen / Dining /

20'1" x 16'7" (6.12m x 5.05m)

**Unfinished Reception Room** 

27'2" x 12'5" (8.28m x 3.78m)