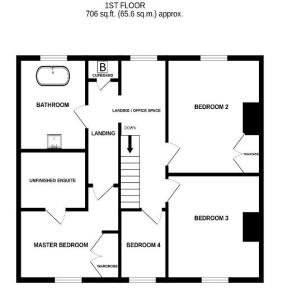

### **Unfinished En-Suite**

**Bedroom Two** 12'9" x 11'7" (3.89m x 3.53m) **Bedroom Three** 11'7" x 11'5" (3.53m x 3.48m) **Bedroom Four** 8'2" x 7'10" (2.49m x 2.39m) **Family Bathroom** 8'9" x 6'10" (2.67m x 2.08m)

First Floor Landing / Office Space

### Rear Garden

Approaching 40ft

**Principal Bedroom** 12'9" x 12'2" (3.89m x 3.71m)