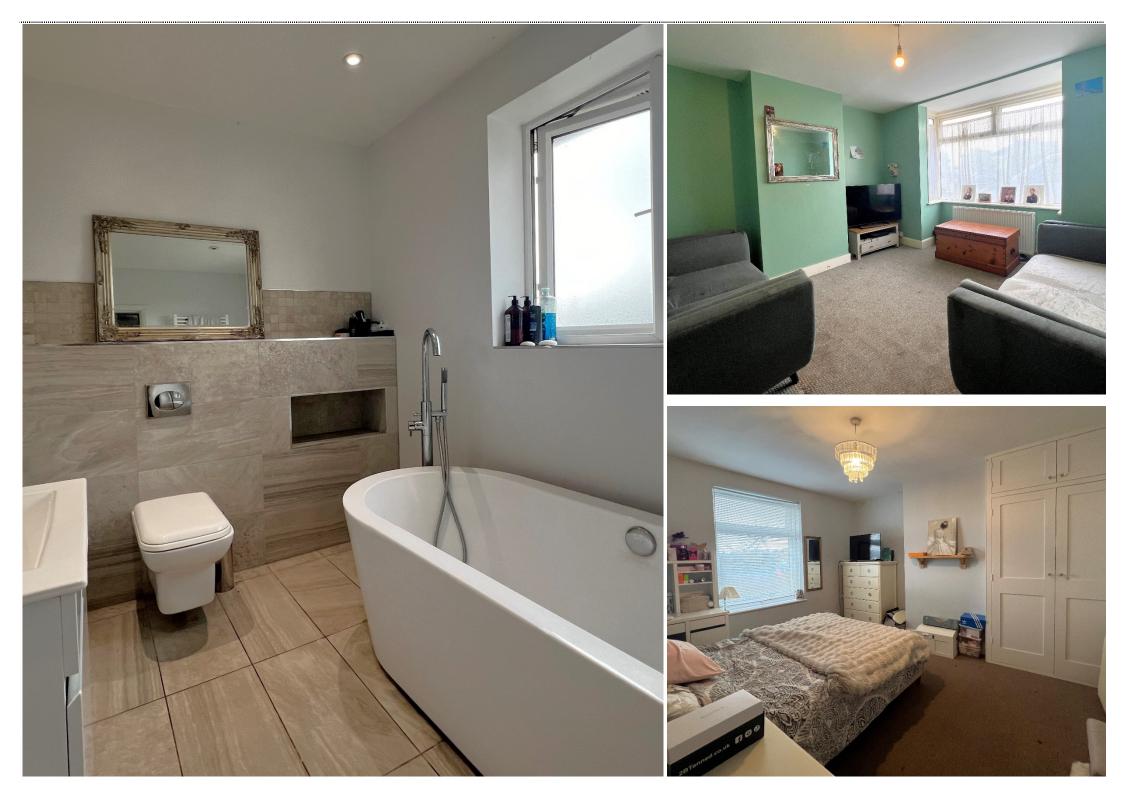

# Freehold

Double Fronted Four Bedroom Home

En-Suite Created / Not Fitted

Jenkinson Estates are pleased to offer this extended semi-detached home situated in Deal with the opportunity to create the finish and design to your very own requirements and style. The two main areas that need to be finished is the extended ground floor which would create a second reception, with the current vendor having this area planned to include a ground floor shower room and utility with access to the garden. The other area which needs to be finished is the en-suite, the space and plumbing has been created, but needs be taken from this stage. All works that have been carried out so far have been approved and passed by building control and the finishing could be done in your own timescale, it wouldn't need to be completed to live and enjoy as it is. The extended kitchen and family area is complete, the family bathroom is complete, and the principal bedroom is also finished, excluding the en-suite.

### **Unfinished En-Suite**

**Bedroom Two** 12'9" x 11'7" (3.89m x 3.53m) **Bedroom Three** 11'7" x 11'5" (3.53m x 3.48m) **Bedroom Four** 8'2" x 7'10" (2.49m x 2.39m) **Family Bathroom** 8'9" x 6'10" (2.67m x 2.08m)

### Rear Garden

Approaching 40ft

**Principal Bedroom** 12'9" x 12'2" (3.89m x 3.71m)