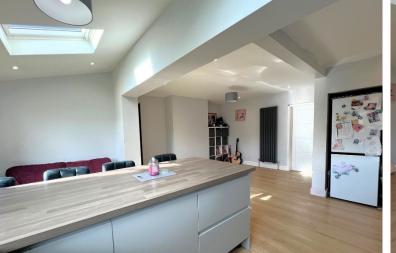

# Freehold

Double Fronted Four Bedroom Home

En-Suite Created / Not Fitted

Jenkinson Estates are pleased to offer this extended semi-detached home situated in Deal with the opportunity to create the finish and design to your very own requirements and style. The two main areas that need to be finished is the extended ground floor which would create a second reception, with the current vendor having this area planned to include a ground floor shower room and utility with access to the garden. The other area which needs to be finished is the en-suite, the space and plumbing has been created, but needs be taken from this stage. All works that have been carried out so far have been approved and passed by building control and the finishing could be done in your own timescale, it wouldn't need to be completed to live and enjoy as it is. The extended kitchen and family area is complete, the family bathroom is complete, and the principal bedroom is also finished, excluding the en-suite.

### Accommodation

Sitting Room

Family Room

Hallway

13'9" x 11'7" (4.19m x 3.53m)

Open Plan Kitchen / Dining /

20'1" x 16'7" (6.12m x 5.05m)

**Unfinished Reception Room** 