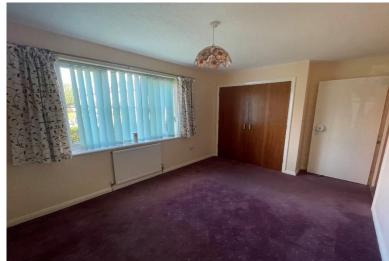

Accommodation

Porch

Kitchen

10'4" x 8'6" (3.15m x 2.59m)

Hallway

Bedroom

13'2" x 9'4" (4.01m x 2.84m)

Living Room

15'4" x 11'2" (4.67m x 3.40m)

**Bathroom** 

9'5" x 7'0" (2.87m x 2.13m)