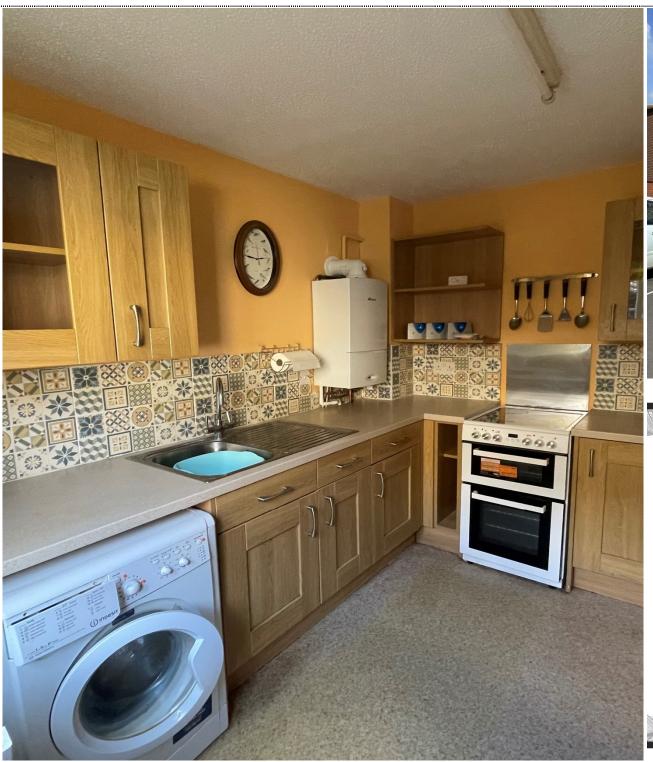

## Ground Floor Retirement Apartment Gas Fired Central Heating System

Offering One Bedroom

Double Glazed

Four Piece Bathroom Suite Communal Gardens

Jenkinson Estates are delighted to be able to bring to the marketplace this Ground Floor Apartment which is located in the popular retirement complex knows as Bridgeside, which is ideally situated in Deal Town Centre. These properties have a warden on site and pull cord alarms in each room; there is also the benefit of a laundry room and communal living room on site. This apartment is accessed via a private front door and leads into a large living room that opens onto the kitchen / breakfast room. The bedroom is a good size with build in cupboards and the bathroom offers a separate shower as well as a bath. This property comes to the market with No Onward Chain Complications. The property is double glazed throughout and there is Gas Fired Central Heating. There are communal gardens and off road residents parking. All viewings are by appointment through the appointed Sole Agents Jenkinson Estates.

Accommodation

Porch

Kitchen

10'4" x 8'6" (3.15m x 2.59m)

Hallway

Bedroom

13'2" x 9'4" (4.01m x 2.84m)

Living Room