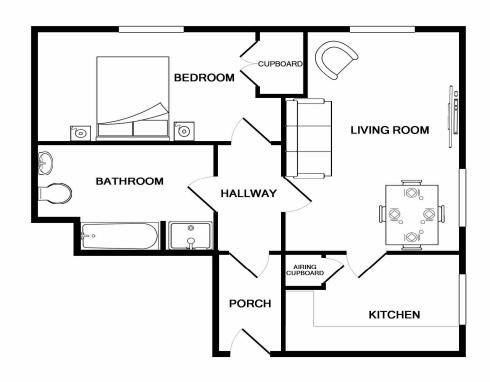

Council Tax Band A

Vendor Advises, as of 10/2024;

59 Years Lease Remaining

Maintenance & Ground Rent £197.00 pm

BRITISH PROPERTY AWARDS 2024
GOLD WINNER
FOR ESTATE AGENT IN IDEAL

Whilst every attempt has been made to ensure the accuracy of the floor plan contained here, measurements of doors, windows, rooms and any other items are approximate and no responsibility is taken for any error, omission, or mis-statement. This plan is for illustrative purposes only and should be used as such by any prospective purchaser. The services, systems and appliances shown have not been tested and no guarantee as to their operability or efficiency can be given

Made with Metropix ©2017

Jenkinson Estates 4 West Street, Deal, Kent, CT14 6AE

Accommodation

Porch

Kitchen

10'4" x 8'6" (3.15m x 2.59m)

Hallway

Bedroom

13'2" x 9'4" (4.01m x 2.84m)

Living Room

15'4" x 11'2" (4.67m x 3.40m)

**Bathroom** 

9'5" x 7'0" (2.87m x 2.13m)