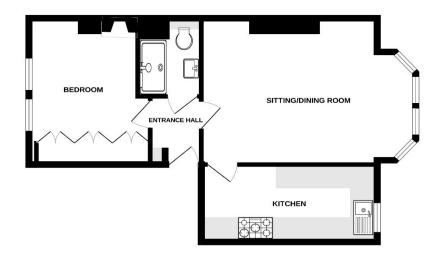

## **GROUND FLOOR**

Whilst very altering has been made to ensure the accuracy of the floorplan contained been, measurems of doors, windows, rooms and any other term are approximate and no responsibility is been to any error crisisation or mis-attenment. This plan is for flustration purposes only and should be used as such by an prospective purchase. The services, systems and againsces shown have not been tested and no guarantees and the purpose of the properties of the properti

Accommodation

Access Via Rear Staircase

Communal Hall

**Entrance Hall** 

**Living Room/Dining Room** 17'11" x 13'1" (5.46m x 3.99m)

Kitchen

14'5" x 7'1" (4.39m x 2.16m)

**Shower Room** 

7'5" max x 5'3" (2.26m x 1.60m)

**Communal Gardens** 