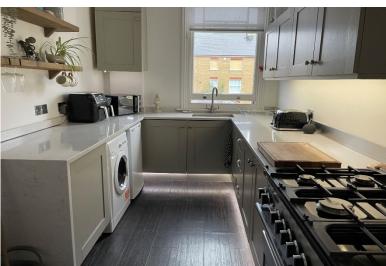

## Beautifully Presented Apartment Well Presented Kitchen

Jenkinson Estates are delighted to offer this stunning first floor apartment located in Wellington Court, Dover Road. Walmer, the building itself has been the subject of substantial modernisation and refurbishment by the present freeholders. Located close to The Strand which offers a range of local shops and amenities and with Walmer Green also close by. This particular apart is access via Liverpool Road and by a wrought Iron Staircase into the communal hallway which serves two apartments. This particular property is immaculate and well maintained throughout and would make a great buy for a first time buyer or someone looking to have a little bolt hole by the coast. The property is access via a hallway and door leading to Living Room that overlooks the front elevation, there is lovely stylish fitted kitchen with a range of fitted appliances and marble work surface over. The apartment continues with a beautifully fitted shower room and bedroom that overlooks Liverpool Road. This is a very desirable apartment and internal viewing is highly recommended. All viewings are strictly through the appointed Sole Agents Jenkinson Estates.

Accommodation

Access Via Rear Staircase

Communal Hall

**Entrance Hall** 

**Living Room/Dining Room** 17'11" x 13'1" (5.46m x 3.99m)

Kitchen

14'5" x 7'1" (4.39m x 2.16m)

**Shower Room** 