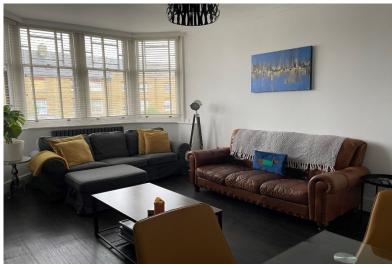

## Beautifully Presented Apartment Well Presented Kitchen

Jenkinson Estates are delighted to offer this stunning first floor apartment located in Wellington Court, Dover Road. Walmer, the building itself has been the subject of substantial modernisation and refurbishment by the present freeholders. Located close to The Strand which offers a range of local shops and amenities and with Walmer Green also close by. This particular apart is access via Liverpool Road and by a wrought Iron Staircase into the communal hallway which serves two apartments. This particular property is immaculate and well maintained throughout and would make a great buy for a first time buyer or someone looking to have a little bolt hole by the coast. The property is access via a hallway and door leading to Living Room that overlooks the front elevation, there is lovely stylish fitted kitchen with a range of fitted appliances and marble work surface over. The apartment continues with a beautifully fitted shower room and bedroom that overlooks Liverpool Road. This is a very desirable apartment and internal viewing is highly recommended. All viewings are strictly through the appointed Sole Agents Jenkinson Estates.

Accommodation

Access Via Rear Staircase

Communal Hall

**Entrance Hall** 

**Living Room/Dining Room** 17'11" x 13'1" (5.46m x 3.99m)

Kitchen

14'5" x 7'1" (4.39m x 2.16m)

**Shower Room** 