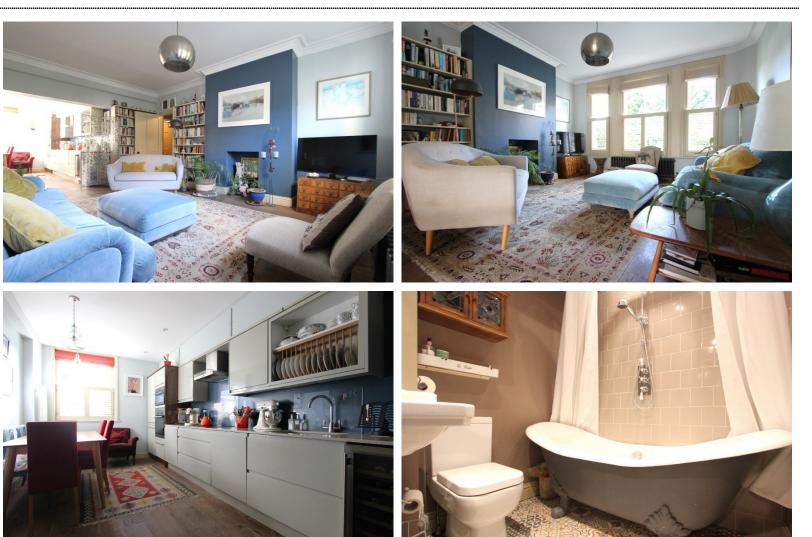

## Ground Floor Apartment En-Suite Shower Room

Jenkinson Estates are pleased to bring to the market this ground floor apartment situated in the popular conservation area of The Beach, Walmer. The property is accessed via the rear of Beach Court and offers spacious accommodation throughout that makes this apartment a genuine alternative to a house. The apartment opens via an entrance hallway, complete with a large walk-in storage cupboard, into an open plan living / dining / kitchen space that is the centre piece of this home. This area is bright and airy with large sash windows, offering a dual aspect. The kitchen is well appointed and includes a range of fittings including a fridge / freezer, dishwasher, cooker and a microwave / oven. The Silverstone quartz countertops and granite sinks complete the kitchen. The property continues to impress with the two bedrooms, both of which are doubles and have fitted wardrobes spaces, with the master bedroom having the added benefit of an en-suite shower room. The family bathroom offers a freestanding roll top bath with a shower over, a wash basin and W.C. The property is completed with a large cupboard, which doubles up as a utility, and a basement that comprises of two storages cupboards a larger room, which could offer potential for additional accommodation subject to any necessary consents and permission. Externally there are communal gardens, one being a courtyard to the rear, the other being an enclosed area situated on Walmer's Green opposite Beach Court. All viewings are strictly by appointment via the Sole Agent Jenkinson Estates.

Accommodation

Entrance Via;

**Inner Porch** 

Cupboard 8'9" x 3'2" (2.67m x 0.97m) Living Room 17'2" x 13'8" (5.23m x 4.17m) Kitchen / Dining Room 15'0" x 8'10" (4.57m x 2.69m) Pantry

Inner Hallway

Bedroom One 15'3" x 11'0" (4.65m x 3.35m) En-Suite Shower 6'9" x 4'3" (2.06m x 1.30m) Bedroom Two 12'11" x 8'9" (3.94m x 2.67m) Family Bathroom