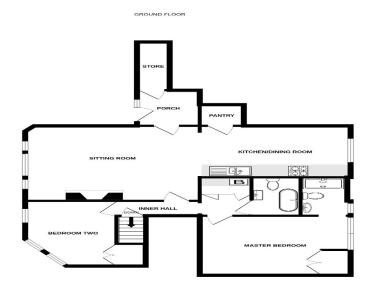

Accommodation

Entrance Via;

**Inner Porch** 

Cupboard 8'9" x 3'2" (2.67m x 0.97m) Living Room 17'2" x 13'8" (5.23m x 4.17m) Kitchen / Dining Room 15'0" x 8'10" (4.57m x 2.69m) Pantry

Inner Hallway

Bedroom One 15'3" x 11'0" (4.65m x 3.35m) En-Suite Shower 6'9" x 4'3" (2.06m x 1.30m) Bedroom Two 12'11" x 8'9" (3.94m x 2.67m) Family Bathroom

Cellar

**Communal Gardens** 

Vendor Advises;