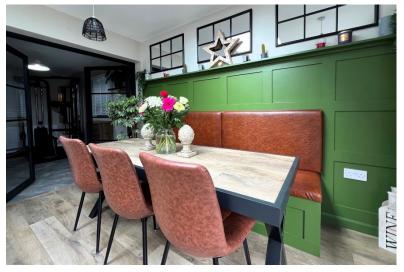

Open Plan Kitchen / Dining / Family Room
21'2" x 14'7" (6.45m x 4.45m)

Shower Room

6'9" x 6'4" (2.06m x 1.93m)

Bedroom One

The Ship Inn

21'1" x 9'8" (6.43m x 2.95m)

Bedroom Two

12'9" x 7'10" (3.89m x 2.39m)