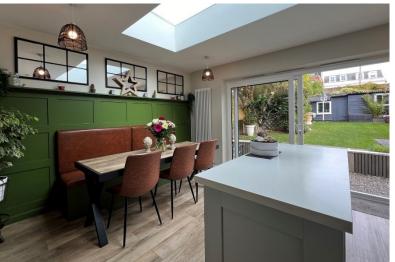

Open Plan Kitchen / Dining / Family Room
21'2" x 14'7" (6.45m x 4.45m)

Shower Room

6'9" x 6'4" (2.06m x 1.93m)

Bedroom One

The Ship Inn

21'1" x 9'8" (6.43m x 2.95m)

Bedroom Two

12'9" x 7'10" (3.89m x 2.39m)