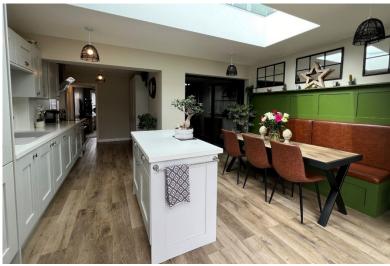

Open Plan Kitchen / Dining / Family Room
21'2" x 14'7" (6.45m x 4.45m)

Shower Room

6'9" x 6'4" (2.06m x 1.93m)

Bedroom One

The Ship Inn

21'1" x 9'8" (6.43m x 2.95m)

Bedroom Two

12'9" x 7'10" (3.89m x 2.39m)