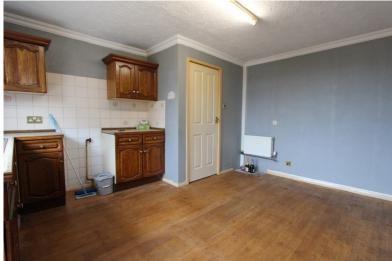

Accommodation

Lobby

**Entrance Hall** 

Living Room

15'5" x 9'5" (4.70m x 2.87m)

Kitchen/ Dining Room

13'8" x 12'5" (4.17m x 3.78m)

First Floor