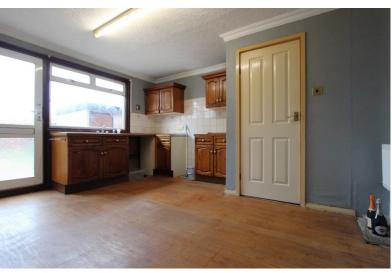

Accommodation

Lobby

**Entrance Hall** 

Living Room

15'5" x 9'5" (4.70m x 2.87m)

Kitchen/ Dining Room

13'8" x 12'5" (4.17m x 3.78m)

First Floor