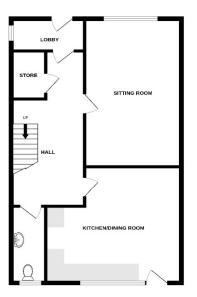

Offering Three Bedrooms

No Onward Chain Complications

Front and Rear Gardens
Popular Location

Council Tax Band B

GROUND FLOOR 1ST FLOOR

of doors, windows, rooms and any other items are approximate and so responsibility in taken for any seromission or mis sattement. This plan is for illustrative purposes only and should be used as such by any posspective purchaser. The services, systems and appliances shown have not been tested and no guaran as to their operations of efficiency can be given.

Accommodation

Lobby

**Entrance Hall** 

Living Room

15'5" x 9'5" (4.70m x 2.87m)

Kitchen/ Dining Room

13'8" x 12'5" (4.17m x 3.78m)

First Floor