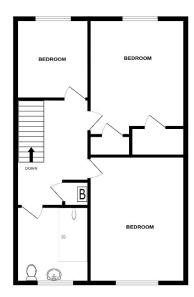

Offering Three Bedrooms

No Onward Chain Complications

Front and Rear Gardens
Popular Location

Council Tax Band B

GROUND FLOOR 1ST FLOOR

of doors, windows, rooms and any other items are approximate and so responsibility in taken for any seromission or mis sattement. This plan is for illustrative purposes only and should be used as such by any posspective purchaser. The services, systems and appliances shown have not been tested and no guaran as to their operations of efficiency can be given.

Bedroom One

13'6" x 9'0" (4.11m x 2.74m)

**Bedroom Two** 

12'4" x 8'9" (3.76m x 2.67m)

9'5" x 6'5" (2.87m x 1.96m)

**Shower Room** 

6'5" x 6'3" (1.96m x 1.91m)

Front and Rear Gardens