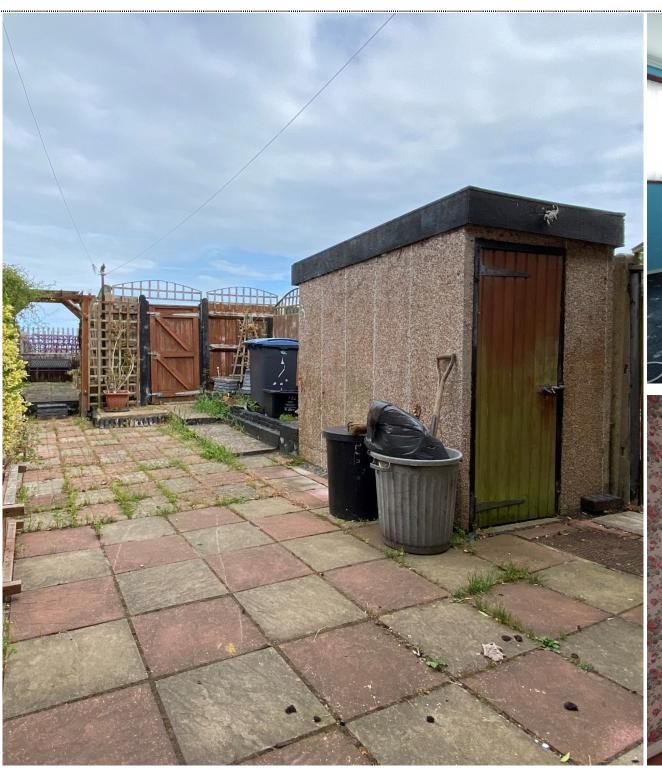

Bedroom One

13'6" x 9'0" (4.11m x 2.74m)

**Bedroom Two** 

12'4" x 8'9" (3.76m x 2.67m)

9'5" x 6'5" (2.87m x 1.96m)

**Shower Room** 

6'5" x 6'3" (1.96m x 1.91m)

Front and Rear Gardens