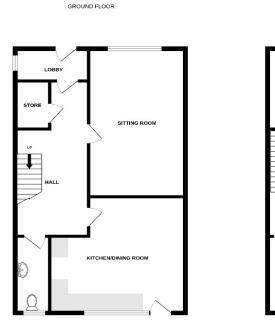

Lobby **Entrance Hall** 

Living Room 15'5" x 9'5" (4.70m x 2.87m)

Kitchen/ Dining Room 13'8" x 12'5" (4.17m x 3.78m)

First Floor

**Bedroom One** 13'6" x 9'0" (4.11m x 2.74m)

**Bedroom Two** 12'4" x 8'9" (3.76m x 2.67m) 9'5" x 6'5" (2.87m x 1.96m)