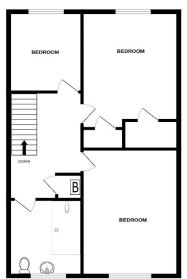

# Front and Rear Gardens Popular Location

Council Tax Band B

1ST FLOOR

Jenkinson Estates 4 West Street, Deal, Kent, CT14 6AE

01304 373 984 info@jenkinsonestates.co.uk www.jenkinsonestates.co.uk

Lobby **Entrance Hall** 

Living Room 15'5" x 9'5" (4.70m x 2.87m)

Kitchen/ Dining Room 13'8" x 12'5" (4.17m x 3.78m)

First Floor

**Bedroom One** 13'6" x 9'0" (4.11m x 2.74m)

**Bedroom Two** 12'4" x 8'9" (3.76m x 2.67m) 9'5" x 6'5" (2.87m x 1.96m)

Shower Room 6'5" x 6'3" (1.96m x 1.91m)

Front and Rear Gardens