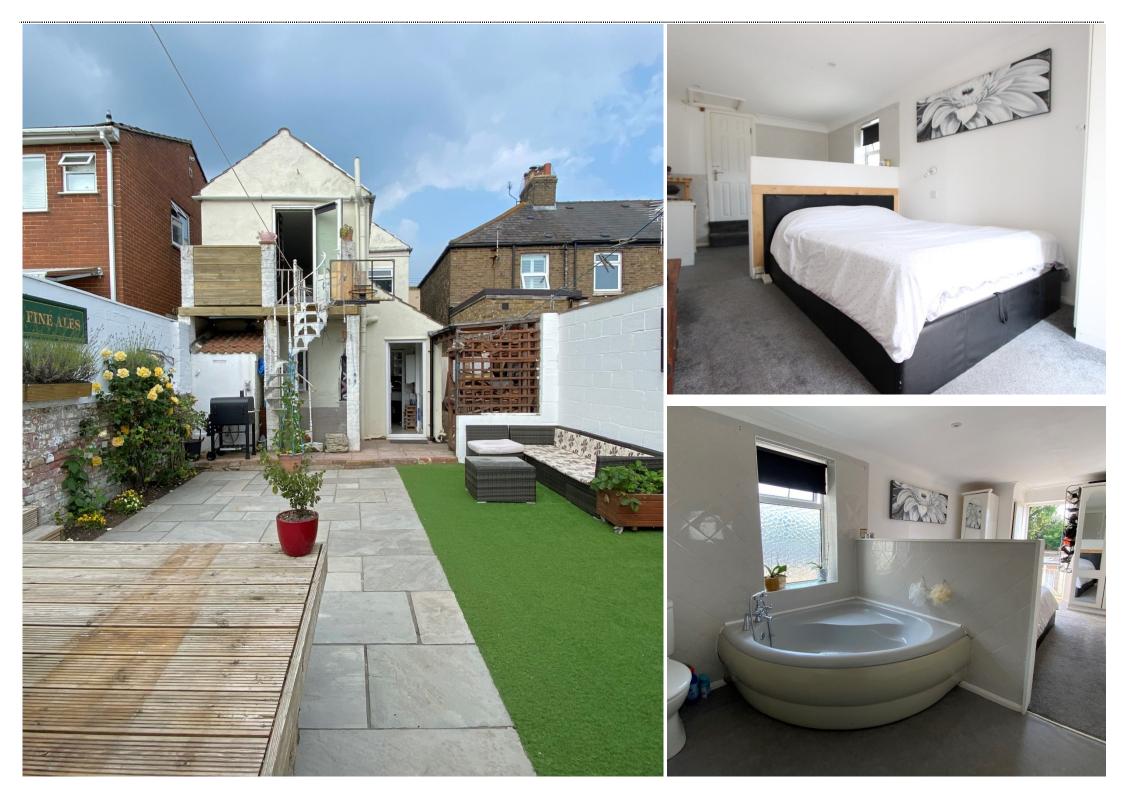

### En-Suite Bathroom to Master

Jenkinson Estates are pleased to bring to the market this detached, period home which is located in Deal Town Centre. This particular home offers good size of accommodation including a living room, a kitchen / dining room to the ground floor. This level is completed with a shower room and a utility area. The first floor continues to impress with three bedrooms, the master having an ensuite bathroom and a door leading to a balcony. Externally the rear garden is approaching 30ft in length and is low maintenance with faux grass lawn and patio. The property is double glazed throughout and has a gas fired central heating system. Located in the heart of the historic coastal town of Deal, with the expansive seafront promenade, variety of shops and all within a short walk to Deal's mainline railway station and the fast Rail Link access to London St Pancras. All viewings are strictly by appointment via the Sole Agent Jenkinson Estates.

### First Floor Landing 7'6" x 5'5" (2.29m x 1.65m)

Bedroom One (Including En-Suite) 20'10" x 9'2" (6.35m x 2.79m)

#### Bedroom Two 14'4" x 12'3" (4.37m x 3.73m)

Bedroom Three 11'2" x 8'7" (3.40m x 2.62m)

Rear Garden