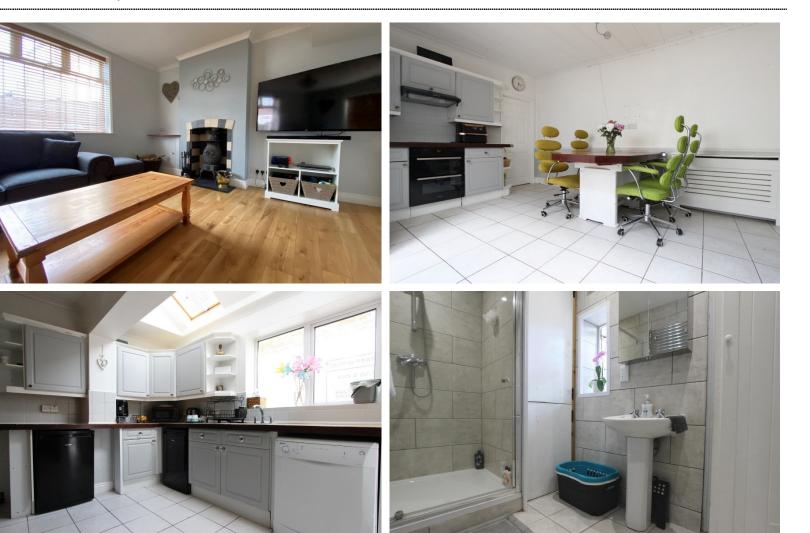

Accommodation

Entrance Via;

Hallway

Living Room 14'6" x 12'9" (4.42m x 3.89m)

Kitchen / Dining Room 14'4" x 14'3" (4.37m x 4.34m)

Shower Room 9'2" x 5'2" (2.79m x 1.57m)