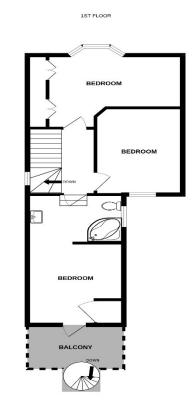

Accommodation

Entrance Via;

Hallway

Living Room 14'6" x 12'9" (4.42m x 3.89m)

Kitchen / Dining Room 14'4" x 14'3" (4.37m x 4.34m)

Shower Room 9'2" x 5'2" (2.79m x 1.57m)

### First Floor Landing 7'6" x 5'5" (2.29m x 1.65m)

Bedroom One (Including En-Suite) 20'10" x 9'2" (6.35m x 2.79m)

#### Bedroom Two 14'4" x 12'3" (4.37m x 3.73m)

Bedroom Three 11'2" x 8'7" (3.40m x 2.62m)

Rear Garden