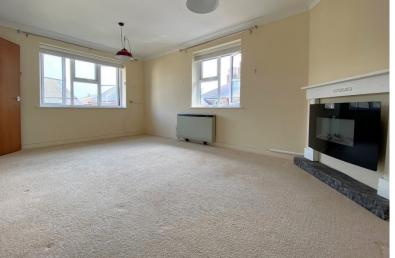

Accommodation

Communal Hallway

First Floor

**Entrance Hall** 

**Living Room/Dining Room** 15'9" x 10'6" (4.80m x 3.20m)

**Kitchen** 6'8" x 6'9" (2.03m x 2.06m)

**Bedroom One** 

12'3" x 8'4" (3.73m x 2.54m)