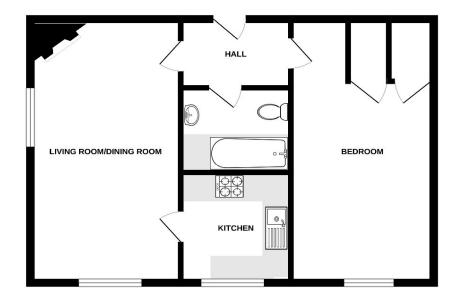

## FIRST FLOOR

Whilst every attempt has been made to ensure the accuracy of the floorplan contained here, measurement of doors, windows, rooms and any other items are approximate and no responsibility is taken for any erroconsisten or mis-statement. This plan is for illustrative purposes only and should be used as such by any prespective purchasor. The services, systems and appliances shown have not been tested and no guarant as to their operability or efficiency can be given.

Accommodation

Communal Hallway

First Floor

**Entrance Hall** 

**Living Room/Dining Room** 15'9" x 10'6" (4.80m x 3.20m)

**Kitchen** 6'8" x 6'9" (2.03m x 2.06m)

**Bedroom One** 

12'3" x 8'4" (3.73m x 2.54m)