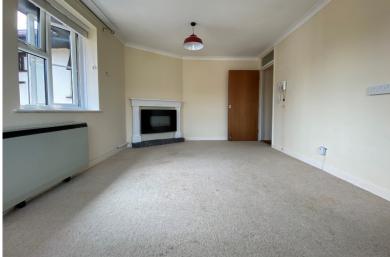

Accommodation

Communal Hallway

First Floor

**Entrance Hall** 

**Living Room/Dining Room** 15'9" x 10'6" (4.80m x 3.20m)

**Kitchen** 6'8" x 6'9" (2.03m x 2.06m)

**Bedroom One** 

12'3" x 8'4" (3.73m x 2.54m)