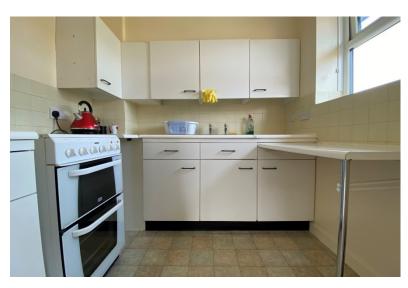

Accommodation

Communal Hallway

First Floor

**Entrance Hall** 

**Living Room/Dining Room** 15'9" x 10'6" (4.80m x 3.20m)

**Kitchen** 6'8" x 6'9" (2.03m x 2.06m)

**Bedroom One** 

12'3" x 8'4" (3.73m x 2.54m)