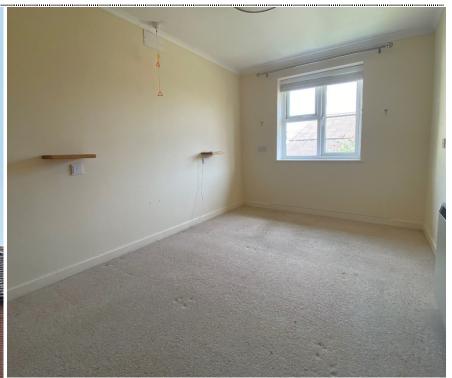

Accommodation

Communal Hallway

First Floor

**Entrance Hall** 

**Living Room/Dining Room** 15'9" x 10'6" (4.80m x 3.20m)

**Kitchen** 6'8" x 6'9" (2.03m x 2.06m)

**Bedroom One** 

12'3" x 8'4" (3.73m x 2.54m)