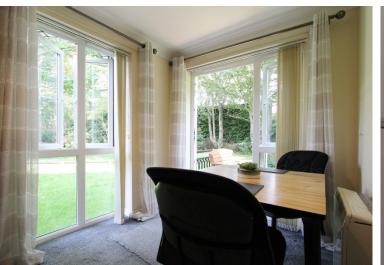

# Retirement Complex **Private Patio**

Offering One Bedroom

Shower Room 6'8" x 6'8" (2.03m x 2.03m)

Living / Dining Room 20'1" x 10'9" (6.12m x 3.28m)

Kitchen 7'7" x 7'6" (2.31m x 2.29m)

Inner Hallway

**Residents Parking** 

**Communal Gardens** 