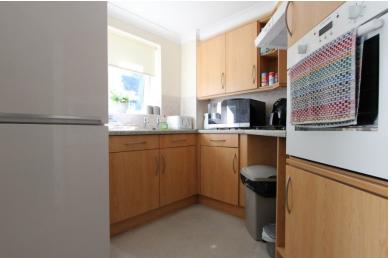

Shower Room 6'8" x 6'8" (2.03m x 2.03m)

Living / Dining Room 20'1" x 10'9" (6.12m x 3.28m)

Kitchen 7'7" x 7'6" (2.31m x 2.29m)

Inner Hallway

**Residents Parking** 

**Communal Gardens** 