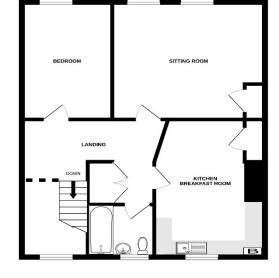

## Views Across Walmer Tennis Club

Jenkinson Estates are pleased to bring to the market this top floor flat situated in the popular location of Archery Square, Walmer. This flat is accessed via an inner hallway that leads to the flats front door, which is located on the first floor. This opens into a lobby that then leads via a private staircase to the landing. From here there is access to the bedroom and living room, both of which offers stunning views across Walmer Lawn Tennis & Croquet Club. The property continues with a kitchen / breakfast room and a family bathroom. The property has a gas fired central heating system. All viewings are strictly by appointment via the Sole Agent Jenkinson Estates.

Second Floor

15'2" x 8'5" (4.62m x 2.57m)

Bathroom 6'8" x 5'9" (2.03m x 1.75m)