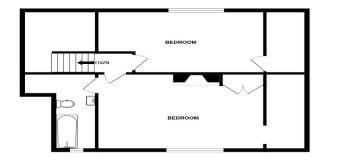

## Freehold

Detached Chalet Style Bungalow Enclosed Rear Garden

Jenkinson Estates are pleased to bring to the market with no onward chain complications, this detached chalet style bungalow in the semi-rural location of Ringwould. The property offers spacious and versatile accommodation throughout. Accessed via an entrance hallway and opening into the living room, which boasts fantastic views over the rear gardens. The kitchen / dining room is accessed from room. The ground floor the livina accommodation is completed with a shower room and bedroom. The first floor continues to impress with a further two bedrooms, both of which are doubles and the rear having the benefit of an en-suite bathroom and impressive views across the rear gardens and the surrounding countryside - which is part of the Kent Downs, an area of outstanding natural beauty. Externally the property boasts a rear garden that is approaching 100ft in length with gated side access to the front. There is a large driveway and garage. All viewings are strictly by appointment via the Sole Agent Jenkinson Estates.

Council Tax Band E

Offering Three Bedrooms

Views Across Area of Outstanding Natural Beauty Energy Performance Rating = E

En-Suite to Principal Bedroom

Ample Parking and Garage

1ST FLOOR

Jenkinson Estates 4 West Street, Deal, Kent, CT14 6AE