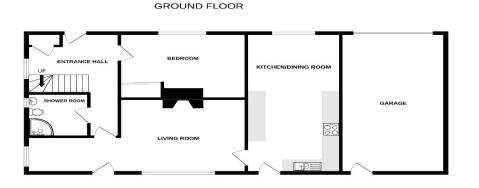

## Freehold

Detached Chalet Style Bungalow Enclosed Rear Garden

Jenkinson Estates are pleased to bring to the market with no onward chain complications, this detached chalet style bungalow in the semi-rural location of Ringwould. The property offers spacious and versatile accommodation throughout. Accessed via an entrance hallway and opening into the living room, which boasts fantastic views over the rear gardens. The kitchen / dining room is accessed from room. The ground floor the livina accommodation is completed with a shower room and bedroom. The first floor continues to impress with a further two bedrooms, both of which are doubles and the rear having the benefit of an en-suite bathroom and impressive views across the rear gardens and the surrounding countryside - which is part of the Kent Downs, an area of outstanding natural beauty. Externally the property boasts a rear garden that is approaching 100ft in length with gated side access to the front. There is a large driveway and garage. All viewings are strictly by appointment via the Sole Agent Jenkinson Estates.

Council Tax Band E

Offering Three Bedrooms

Views Across Area of Outstanding Natural Beauty Energy Performance Rating = E

En-Suite to Principal Bedroom

Ample Parking and Garage

1ST FLOOR

Jenkinson Estates 4 West Street, Deal, Kent, CT14 6AE