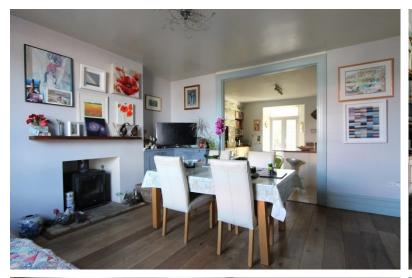

## Accommodation

Entrance Via;

Hallway

**Dining Room** 

14'8" x 13'10" (4.47m x 4.22m)

Kitchen

13'9" x 11'11" (4.19m x 3.63m)

Utility Room