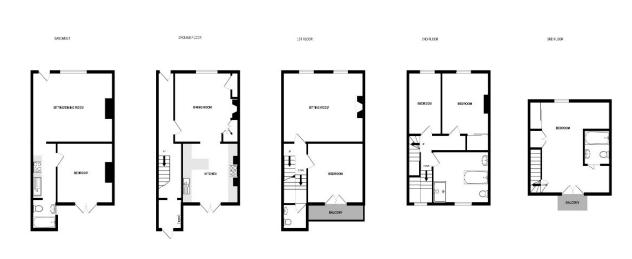

## Energy Performance Rating = D

Substantial Family Home

Arranged Over Four Floors

Self Contained Lower Ground Floor Flat

Off Road Parking

**Enclosed Rear Garden** 

Close to Town and Amenities

Jenkinson Estates are delighted to be able to offer superb modern living in this elegant town house situated with walking distance to Deal's mainline railway station, town centre and seafront. Arranged over four floors, this property offers a wealth of well presented living accommodation, and has the guintessential high ceilings found in a home such as this. The ground floor offers a spacious dining room that is open to the well appointed kitchen. This level is completed with a utility room. The first floor continues with a spacious sitting room and a bedroom, which opens to a balcony with views across the rear garden. A separate W.C. completes this level. The second floor offers an additional two bedrooms and a spacious bathroom. The third floor offers an additional bedroom with en-suite bathroom. The lower ground floor is currently configured as a self contained one bedroom apartment, with private access from the front via an external staircase. The property has off road parking to the front and enclosed garden to the rear, which is approaching 45ft in length. All viewings are strictly by appointment via the Sole Agent Jenkinson Estates.

## Accommodation

Entrance Via;

Hallway

**Dining Room** 

14'8" x 13'10" (4.47m x 4.22m)

Kitchen

13'9" x 11'11" (4.19m x 3.63m)

Utility Room

5'5" x 5'0" (1.65m x 1.52m)

First Floor Landing

Living Room

19'3" x 13'10" (5.87m x 4.22m)

Bedroom Two

12'1" x 11'10" (3.68m x 3.61m)

Balcony

W.C

Second Floor Landing Bedroom Three

13'9" x 11'2" (4.19m x 3.40m)

Bedroom Four

13'10" x 7'11" (4.22m x 2.41m)

Family Bathroom

12'2" x 12'1" (3.71m x 3.68m)

Loft

Bedroom One

16'4" x 15'1" (4.98m x 4.60m)

En-Suite Bathroom

Lower Ground Floor Living / Dining Room

18'5" x 13'1" (5.61m x 3.99m)

Kitchen

11'0" x 5'3" (3.35m x 1.60m)

Bedroom

13'1" x 11'2" (3.99m x 3.40m)

**Bathroom** 

Rear Garden
Off Road Parking