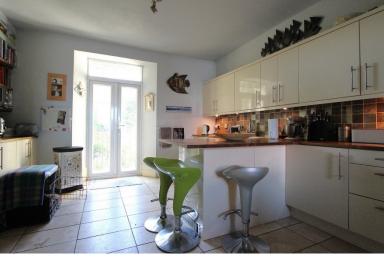

## Accommodation

Entrance Via;

Hallway

**Dining Room** 

14'8" x 13'10" (4.47m x 4.22m)

Kitchen

13'9" x 11'11" (4.19m x 3.63m)

Utility Room