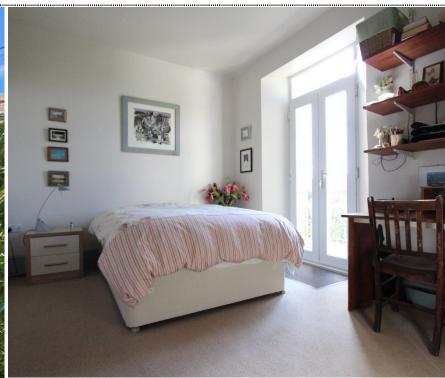

5'5" x 5'0" (1.65m x 1.52m)

First Floor Landing

Living Room

19'3" x 13'10" (5.87m x 4.22m)

Bedroom Two

12'1" x 11'10" (3.68m x 3.61m)

Balcony

W.C

Second Floor Landing Bedroom Three

13'9" x 11'2" (4.19m x 3.40m)

Bedroom Four

13'10" x 7'11" (4.22m x 2.41m)

Family Bathroom

12'2" x 12'1" (3.71m x 3.68m)

Loft

Bedroom One

16'4" x 15'1" (4.98m x 4.60m)

En-Suite Bathroom

Lower Ground Floor Living / Dining Room

18'5" x 13'1" (5.61m x 3.99m)

Kitchen

11'0" x 5'3" (3.35m x 1.60m)

Bedroom

13'1" x 11'2" (3.99m x 3.40m)