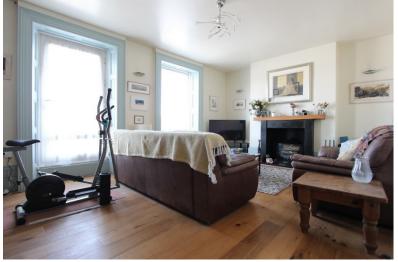

5'5" x 5'0" (1.65m x 1.52m)

First Floor Landing

Living Room

19'3" x 13'10" (5.87m x 4.22m)

Bedroom Two

12'1" x 11'10" (3.68m x 3.61m)

Balcony

W.C