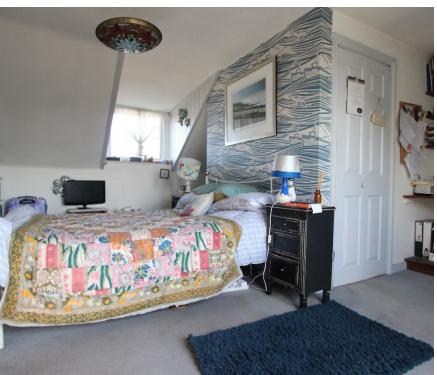

5'5" x 5'0" (1.65m x 1.52m)

First Floor Landing

Living Room

19'3" x 13'10" (5.87m x 4.22m)

Bedroom Two

12'1" x 11'10" (3.68m x 3.61m)

Balcony

W.C

Second Floor Landing Bedroom Three

13'9" x 11'2" (4.19m x 3.40m)

Bedroom Four

13'10" x 7'11" (4.22m x 2.41m)

Family Bathroom

12'2" x 12'1" (3.71m x 3.68m)

Loft

Bedroom One

16'4" x 15'1" (4.98m x 4.60m)

En-Suite Bathroom

Lower Ground Floor Living / Dining Room

18'5" x 13'1" (5.61m x 3.99m)

Kitchen

11'0" x 5'3" (3.35m x 1.60m)

Bedroom

13'1" x 11'2" (3.99m x 3.40m)