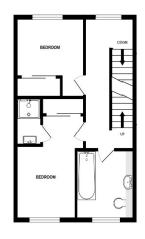

Service Charge for Communal Ground and Gardens - £160.00p/a

GROUND FLOOR 1ST FLOOR 2ND FLOOR

White every alterny has been made to prouve the accusacy of the florogials cotalized their, measurement of dorse, without, now and see give their see approximate and to responsibility of less for any entropy of dorse, without, now and see give their see approximate and no responsibility of less for any entropy of the dorse of the contraction of the see and the see an

Accommodation

**Entrance Hallway** 

W.C

Utility Room 8'4" x 5'5" (2.54m x 1.65m)

First Floor Landing

Bedroom One

12'8" Max x 8'1" (3.86m x 2.46m)

**En-Suite Shower Room** 

Bedroom Two

10'3" x 9'3" (3.12m x 2.82m)

Family Bathroom

7'9" x 7'5" (2.36m x 2.26m)

Second Floor

Open Plan Living / Dining / Kitchen

25'8" x 16'5" (7.82m x 5.00m)

Integral Garage