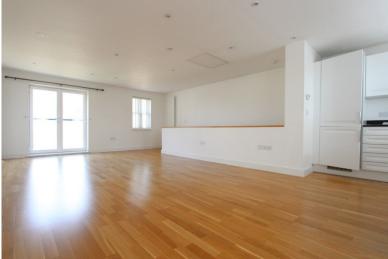

Bedroom Two

10'3" x 9'3" (3.12m x 2.82m)

Family Bathroom

7'9" x 7'5" (2.36m x 2.26m)

Second Floor

Open Plan Living / Dining / Kitchen

25'8" x 16'5" (7.82m x 5.00m)

Integral Garage