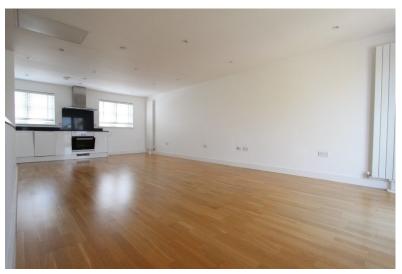

Bedroom Two

10'3" x 9'3" (3.12m x 2.82m)

Family Bathroom

7'9" x 7'5" (2.36m x 2.26m)

Second Floor

Open Plan Living / Dining / Kitchen

25'8" x 16'5" (7.82m x 5.00m)

Integral Garage