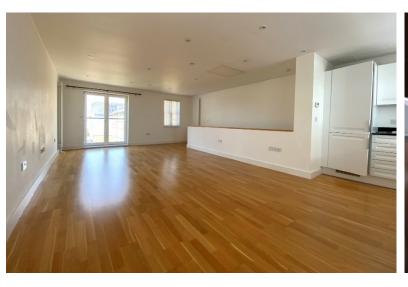

Bedroom Two

10'3" x 9'3" (3.12m x 2.82m)

Family Bathroom

7'9" x 7'5" (2.36m x 2.26m)

Second Floor

Open Plan Living / Dining / Kitchen

25'8" x 16'5" (7.82m x 5.00m)

Integral Garage