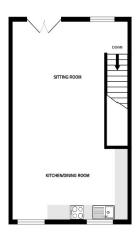

Service Charge for Communal Ground and Gardens - £160.00p/a

GROUND FLOOR 1ST FLOOR 2ND FLOOR

White every alterny has been made to prouve the accusacy of the florogials cotalized their, measurement of dorse, without, now and see give their see approximate and to responsibility of less for any entropy of dorse, without, now and see give their see approximate and no responsibility of less for any entropy of the dorse of the contraction of the see and the see an

Bedroom Two

10'3" x 9'3" (3.12m x 2.82m)

Family Bathroom

7'9" x 7'5" (2.36m x 2.26m)

Second Floor

Open Plan Living / Dining / Kitchen

25'8" x 16'5" (7.82m x 5.00m)

Integral Garage