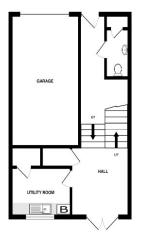

Service Charge for Communal Ground and Gardens - £160.00p/a

GROUND FLOOR 1ST FLOOR 2ND FLOOR

White every alterny has been made to prouve the accusacy of the florogials cotalized their, measurement of dorse, without, now and see give their see approximate and to responsibility of less for any entropy of dorse, without, now and see give their see approximate and no responsibility of less for any entropy of the dorse of the contraction of the see and the see an

Accommodation

**Entrance Hallway** 

W.C

Utility Room 8'4" x 5'5" (2.54m x 1.65m)

First Floor Landing

Bedroom One

12'8" Max x 8'1" (3.86m x 2.46m)

**En-Suite Shower Room** 

Bedroom Two

10'3" x 9'3" (3.12m x 2.82m)

Family Bathroom

7'9" x 7'5" (2.36m x 2.26m)

Second Floor

Open Plan Living / Dining / Kitchen

25'8" x 16'5" (7.82m x 5.00m)

Integral Garage