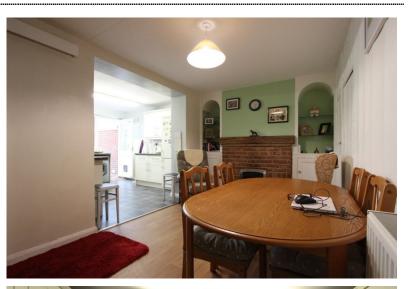

Accommodation

Entrance Via;

Living Room 16'0" x 15'2" (4.88m x 4.62m)

Dining Room 14'2" x 8'1" (4.32m x 2.46m)

Kitchen 9'6" x 9'8" (2.90m x 2.95m)

Bathroom 6'9" x 5'8" (2.06m x 1.73m)

Conservatory 15'3" x 7'6" (4.65m x 2.29m) **First Floor** 