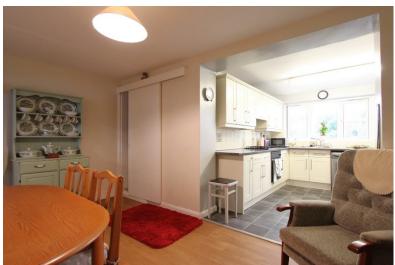

Accommodation

Entrance Via;

Living Room 16'0" x 15'2" (4.88m x 4.62m)

Dining Room 14'2" x 8'1" (4.32m x 2.46m)

Kitchen 9'6" x 9'8" (2.90m x 2.95m)

Bathroom 6'9" x 5'8" (2.06m x 1.73m)

Conservatory 15'3" x 7'6" (4.65m x 2.29m) **First Floor** 