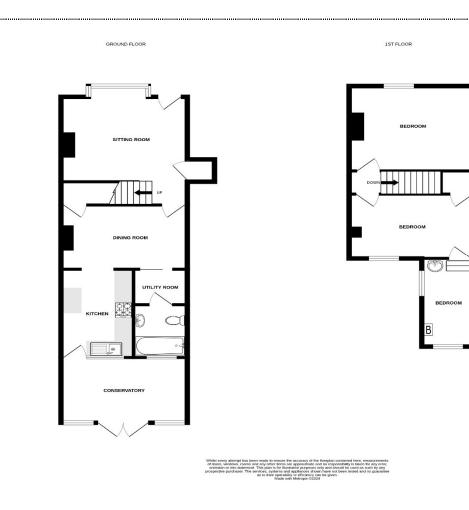

Accommodation

Entrance Via;

Living Room 16'0" x 15'2" (4.88m x 4.62m)

Dining Room 14'2" x 8'1" (4.32m x 2.46m)

Kitchen 9'6" x 9'8" (2.90m x 2.95m)

Bathroom 6'9" x 5'8" (2.06m x 1.73m)

Conservatory 15'3" x 7'6" (4.65m x 2.29m) **First Floor** 

Bedroom One 14'3" x 13'3" (4.34m x 4.04m)

Bedroom Two 15'2" x 8'1" (4.62m x 2.46m)

Bedroom Three 9'9" x 6'0" (2.97m x 1.83m)

Basement 13'0" x 9'8" (3.96m x 2.95m)

Rear Garden Off Road Parking