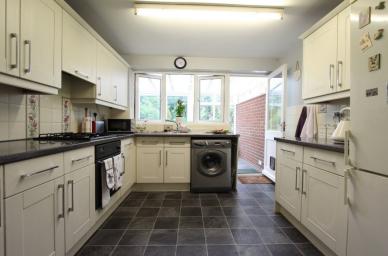

Accommodation

Entrance Via;

Living Room 16'0" x 15'2" (4.88m x 4.62m)

Dining Room 14'2" x 8'1" (4.32m x 2.46m)

Kitchen 9'6" x 9'8" (2.90m x 2.95m)

Bathroom 6'9" x 5'8" (2.06m x 1.73m)

Conservatory 15'3" x 7'6" (4.65m x 2.29m) **First Floor** 