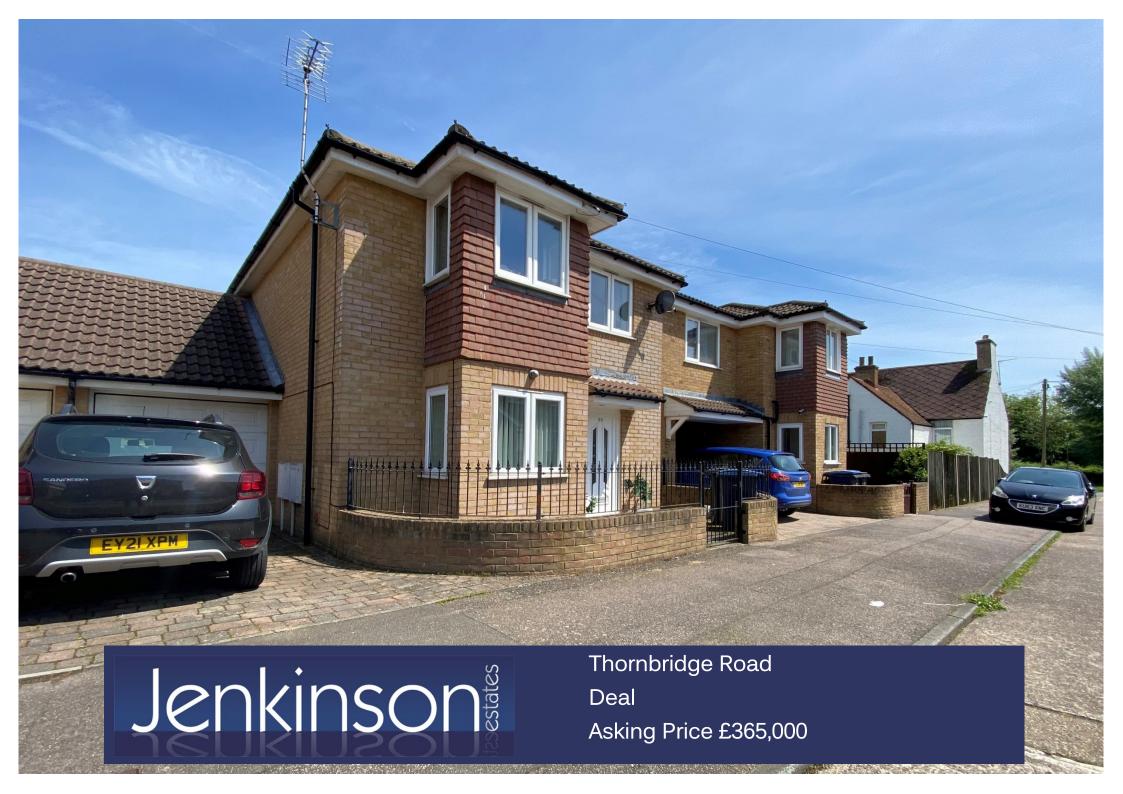

## Freehold

Energy Performance Rating = TBC

Detached Home Enclosed Rear Garden Offering Three Bedrooms Downstairs W.C.

Driveway
Spacious Bathroom

Jenkinson Estates are pleased to bring to the market this modern, detached home in the popular location of Thornbridge Road, Deal. Accessed via an entrance hallway, the accommodation opens to the kitchen and a spacious sitting / dining room that is over 28ft in length and has double doors that leads to the rear garden. The ground floor is completed with a utility room / office space and a ground floor W.C. The first floor continues to impress with three bedrooms and a spacious family bathroom that has a four piece bathroom suite. Externally there is a paved driveway and an enclosed low maintenance rear garden. The property is double glazed throughout and has a gas fired central heating. All viewings are strictly by appointment via the Sole Agents Jenkinson Estates.