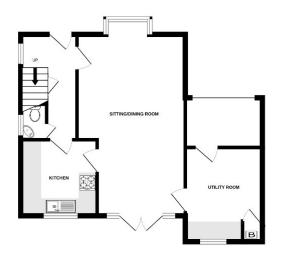

Council Tax Band C

GROUND FLOOR 1ST FLOOR

Whist every attempt has been made to ensure the accuracy of the floorpian contained here, measuremen of doors, windows, rooms and any other items are approximate and no responsibility is taken for any error omission or mis-statement. This plan is for illustrative purposes only and should be used as such by any prospective purchaser. The services, systems and appliances shown have not been tested and no guarant as to their operability or efficiency can be given.

## Accommodation

Entrance Hall

Cloakroom/W.C.

Living Room/Dining Room

28'6" x 9'3" (8.69m x 2.82m)

Kitchen

9'8" x 8'2" (2.95m x 2.49m)

**Utility Room/Office** 

11'5" x 8'0" (3.48m x 2.44m)

First Floor

Bathroom

11'3" x 8'2" (3.43m x 2.49m)

**Bedroom** 

11'5" x 9'2" (3.48m x 2.79m)

**Bedroom Two** 

13'11" x 8'5" (4.24m x 2.57m)