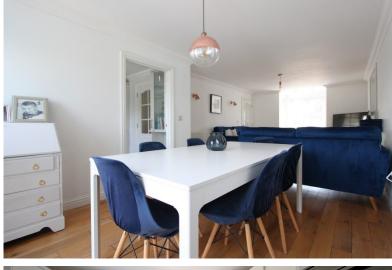

## Accommodation

Entrance Hall

Cloakroom/W.C.

Living Room/Dining Room

28'6" x 9'3" (8.69m x 2.82m)

Kitchen

9'8" x 8'2" (2.95m x 2.49m)

**Utility Room/Office** 