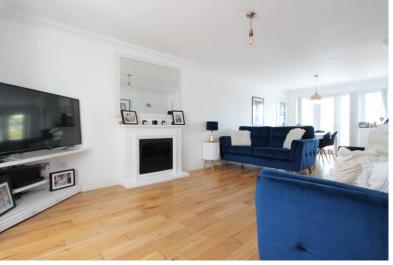

## Accommodation

Entrance Hall

Cloakroom/W.C.

Living Room/Dining Room

28'6" x 9'3" (8.69m x 2.82m)

Kitchen

9'8" x 8'2" (2.95m x 2.49m)

**Utility Room/Office** 