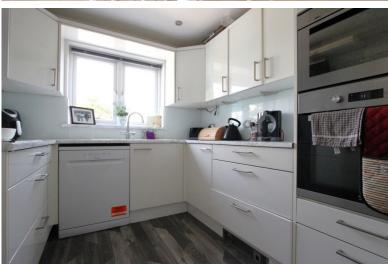

## Accommodation

Entrance Hall

Cloakroom/W.C.

Living Room/Dining Room

28'6" x 9'3" (8.69m x 2.82m)

Kitchen

9'8" x 8'2" (2.95m x 2.49m)

**Utility Room/Office** 