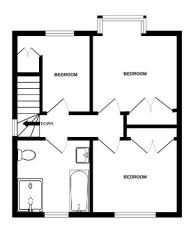

Council Tax Band C

GROUND FLOOR 1ST FLOOR

Whist every attempt has been made to ensure the accuracy of the floorpian contained here, measuremen of doors, windows, rooms and any other items are approximate and no responsibility is taken for any error omission or mis-statement. This plan is for illustrative purposes only and should be used as such by any prospective purchaser. The services, systems and appliances shown have not been tested and no guarant as to their operability or efficiency can be given.

11'5" x 8'0" (3.48m x 2.44m)

First Floor

Bathroom

11'3" x 8'2" (3.43m x 2.49m)

**Bedroom** 

11'5" x 9'2" (3.48m x 2.79m)

**Bedroom Two** 

13'11" x 8'5" (4.24m x 2.57m)

**Bedroom Three** 

9'6" max 9'6" max (2.90m x 2.90m)

Rear Garden

Parking

Half Garage (Storage)