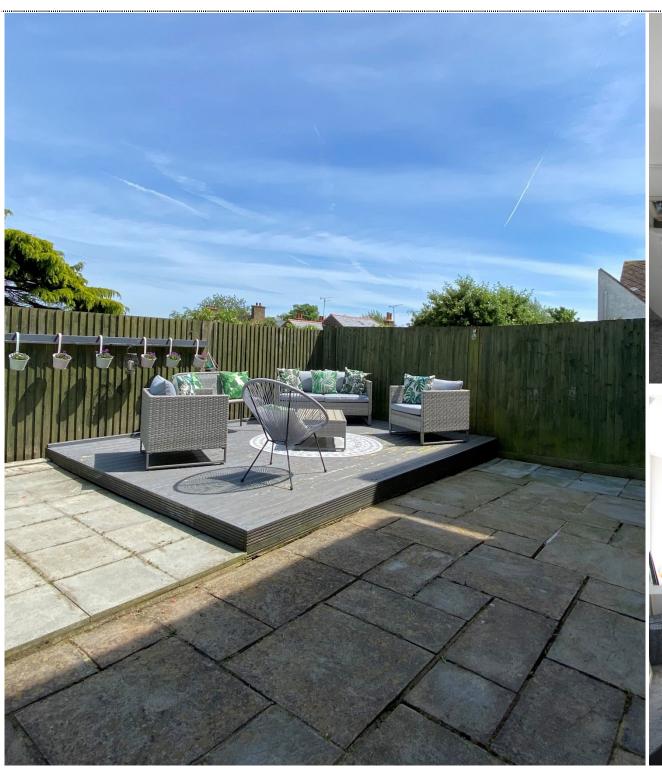

**Bedroom Three** 

9'6" max 9'6" max (2.90m x 2.90m)

Rear Garden

Parking

Half Garage (Storage)