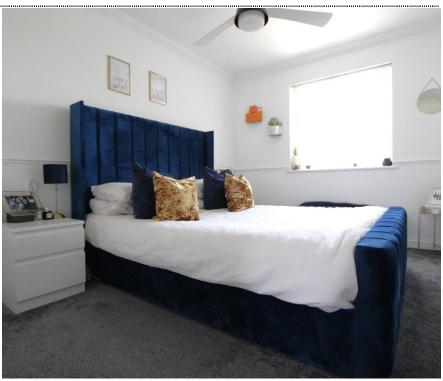

11'5" x 8'0" (3.48m x 2.44m)

First Floor

Bathroom

11'3" x 8'2" (3.43m x 2.49m)

**Bedroom** 

11'5" x 9'2" (3.48m x 2.79m)

**Bedroom Two** 

13'11" x 8'5" (4.24m x 2.57m)