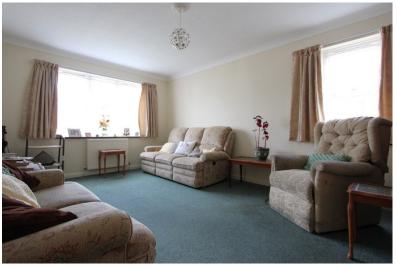

Accommodation

Entrance Via;

Hallway

Living / Dining Room 15'7" x 11'2" (4.75m x 3.40m) Kitchen 10'5" x 8'6" (3.18m x 2.59m) Bedroom One

13'2" x 9'7" (4.01m x 2.92m)

**Shower Room** 

Residents Parking

**Communal Gardens** 