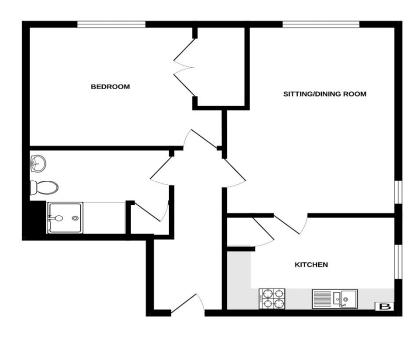

## **GROUND FLOOR**

White every alterngt has been made to ensure the expressory of the floration confiamed here, reseaucement of doors, worklows, rooms and any other items as approximate and on responsibly is laken the day end of constructions are supported by the configuration of the configuration of

Accommodation

Entrance Via;

Hallway

Living / Dining Room 15'7" x 11'2" (4.75m x 3.40m) Kitchen 10'5" x 8'6" (3.18m x 2.59m) Bedroom One

13'2" x 9'7" (4.01m x 2.92m)

**Shower Room** 

Residents Parking

**Communal Gardens** 