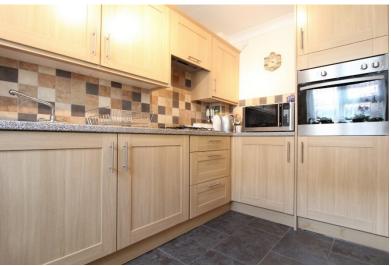

## Energy Performance Rating = TBC

Ground Floor Apartment Spacious Shower Room Offering One Bedroom
Communal Gardens

Living / Dining Room Residents Parking

Jenkinson Estates are pleased to be able to bring to the marketplace this ground floor apartment which is located in the popular retirement complex of Victoria Mews, Bridgeside. The property offers spacious accommodation throughout including a living / dining room, a well appointed kitchen, one double bedroom which is completed with built in wardrobes. The shower room completes the accommodation. The property has double glazing throughout and a gas fired central heating system. There is the added bonus of residents parking and communal gardens. All viewings are strictly by appointment via the Sole Agent Jenkinson Estates.

Accommodation

Entrance Via;

Hallway

Living / Dining Room 15'7" x 11'2" (4.75m x 3.40m) Kitchen 10'5" x 8'6" (3.18m x 2.59m) Bedroom One

13'2" x 9'7" (4.01m x 2.92m)

**Shower Room** 

Residents Parking

**Communal Gardens** 