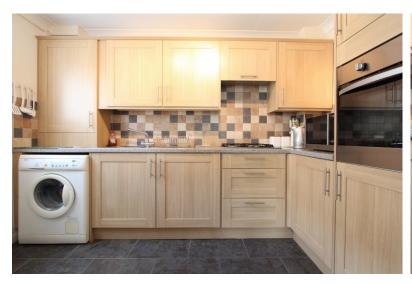

Accommodation

Entrance Via;

Hallway

Living / Dining Room 15'7" x 11'2" (4.75m x 3.40m) Kitchen 10'5" x 8'6" (3.18m x 2.59m) Bedroom One

13'2" x 9'7" (4.01m x 2.92m)

**Shower Room** 

Residents Parking

**Communal Gardens** 