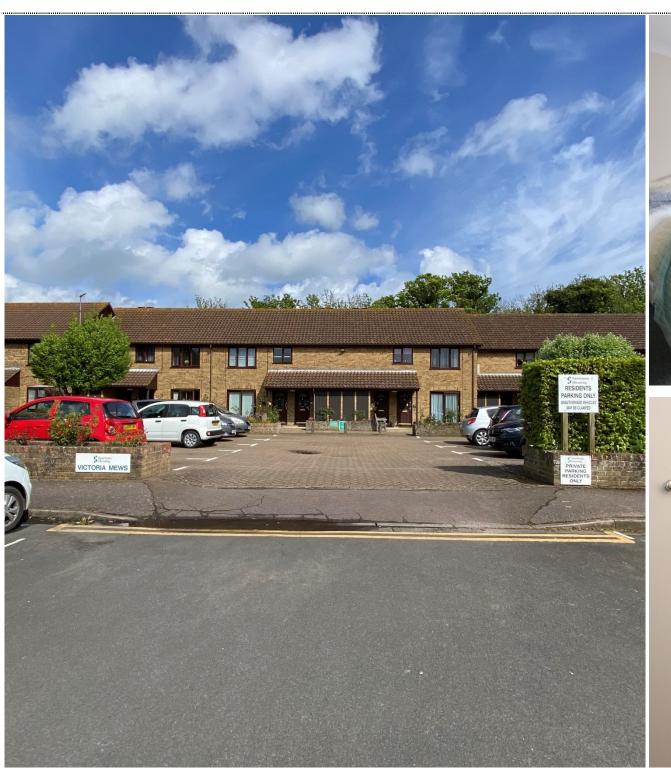

## Energy Performance Rating = TBC

Ground Floor Apartment Spacious Shower Room Offering One Bedroom
Communal Gardens

Living / Dining Room Residents Parking

Jenkinson Estates are pleased to be able to bring to the marketplace this ground floor apartment which is located in the popular retirement complex of Victoria Mews, Bridgeside. The property offers spacious accommodation throughout including a living / dining room, a well appointed kitchen, one double bedroom which is completed with built in wardrobes. The shower room completes the accommodation. The property has double glazing throughout and a gas fired central heating system. There is the added bonus of residents parking and communal gardens. All viewings are strictly by appointment via the Sole Agent Jenkinson Estates.

Accommodation

Entrance Via;

Hallway

Living / Dining Room 15'7" x 11'2" (4.75m x 3.40m) Kitchen 10'5" x 8'6" (3.18m x 2.59m) Bedroom One

13'2" x 9'7" (4.01m x 2.92m)

**Shower Room** 

Residents Parking

**Communal Gardens** 