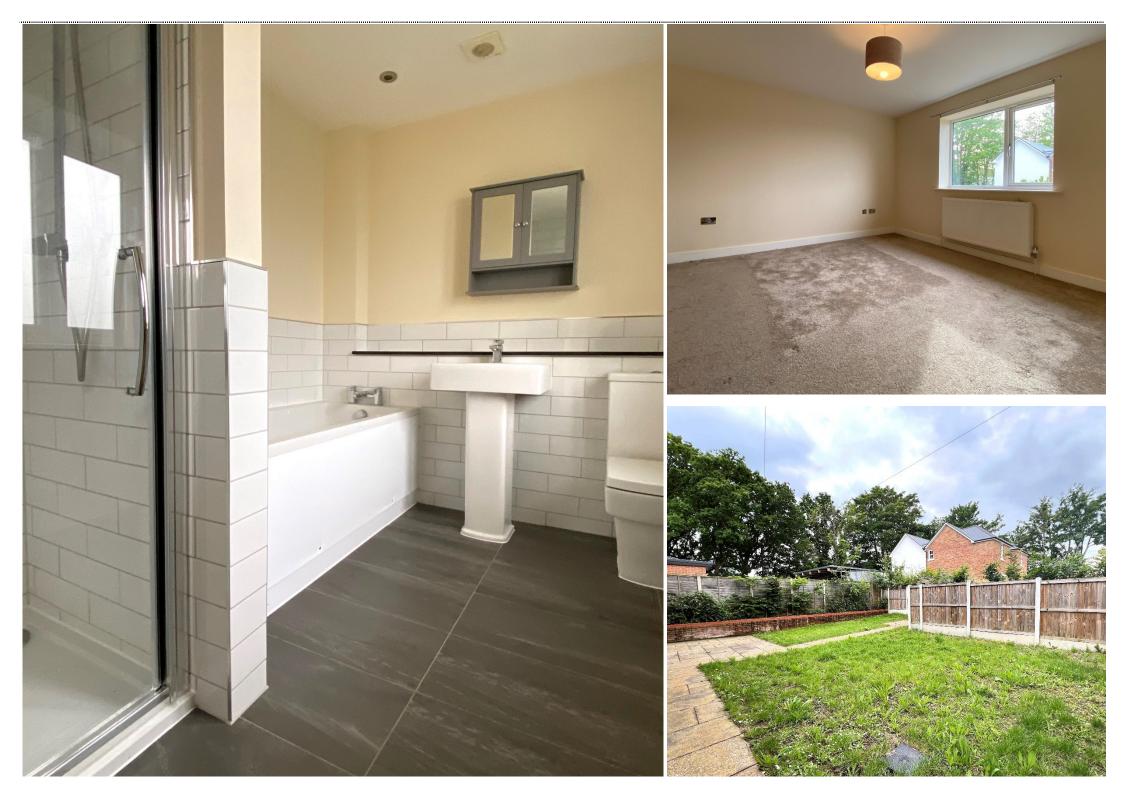

## Detached Home

Parking to Rear

Jenkinson Estates are pleased to bring to the market this detached home situated in the semi-rural location of Gore Lane, Eastry. This property comes to the market with no onward chain complications and really must be seen to be appreciated. Accessed into a spacious hallway, the ground floor offers a living / dining room that is over 24ft in length, a kitchen / breakfast room and a separate utility room. This level is completed with a W.C. The first floor continues to impress with three bedrooms, two having built in storage and one having the bonus of a en-suite shower room. The family bathroom, which completes this level, offers a four piece suite. The property is completed with the final bedroom, located on the second floor and again, having an en-suite shower room. Externally the property has front and rear gardens, with gated side and rear access. To the rear there is hard standing for two cars. The property is double glazed and has a gas fired central heating system. All viewings are strictly by appointment.

## Offering Four Bedrooms Two En-Suites

Front and Rear Gardens No Onward Chain Complications