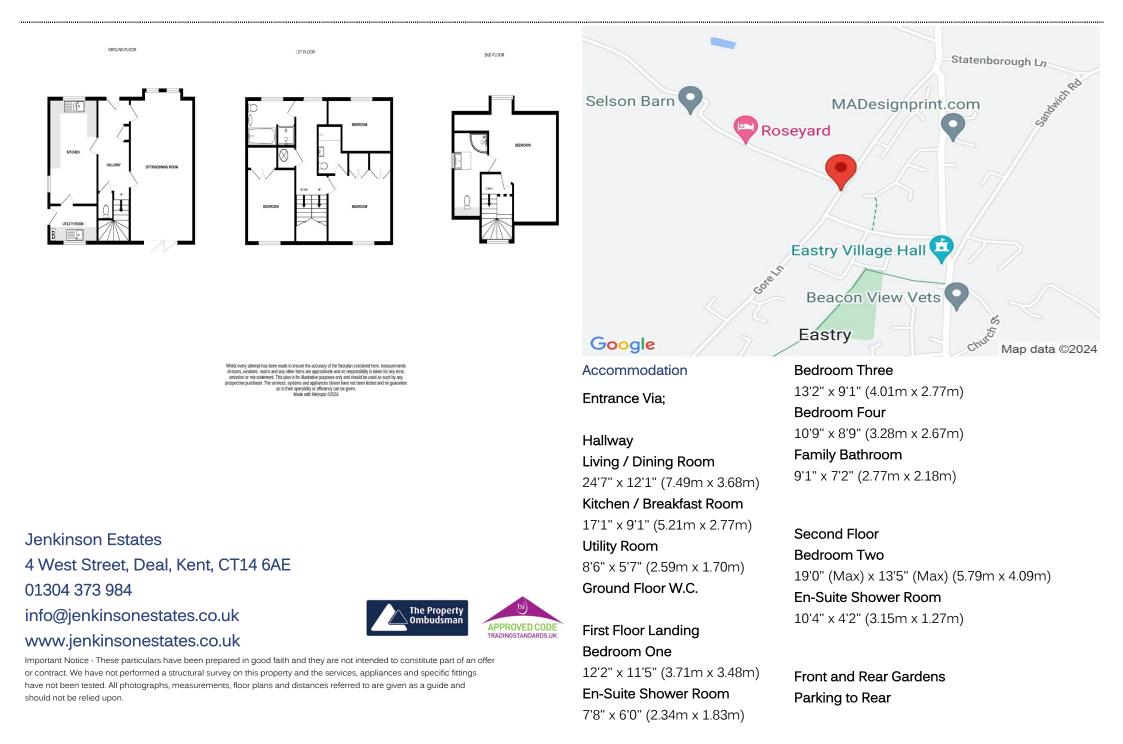

Jenkinson

Gore Lane | Eastry Sandwich Asking Price £429,950

## Detached Home

Parking to Rear

Jenkinson Estates are pleased to bring to the market this detached home situated in the semi-rural location of Gore Lane, Eastry. This property comes to the market with no onward chain complications and really must be seen to be appreciated. Accessed into a spacious hallway, the ground floor offers a living / dining room that is over 24ft in length, a kitchen / breakfast room and a separate utility room. This level is completed with a W.C. The first floor continues to impress with three bedrooms, two having built in storage and one having the bonus of a en-suite shower room. The family bathroom, which completes this level, offers a four piece suite. The property is completed with the final bedroom, located on the second floor and again, having an en-suite shower room. Externally the property has front and rear gardens, with gated side and rear access. To the rear there is hard standing for two cars. The property is double glazed and has a gas fired central heating system. All viewings are strictly by appointment.

## Offering Four Bedrooms Two En-Suites

Front and Rear Gardens No Onward Chain Complications