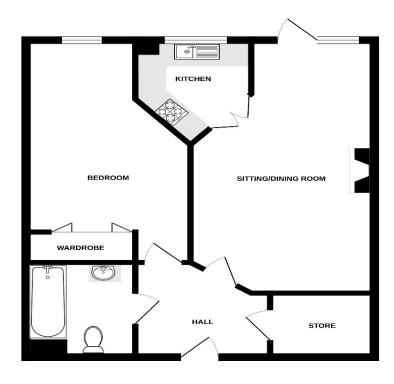

## **GROUND FLOOR**

Whilst every attempt has been made to ensure the accuracy of the floorplan contained here, measurement of doors, windows, rooms and any other tiems are approximate and no responsibility is laken to raily error of the control of the

Accommodation

Communal Entrance Hall

Communal Lounge

**Entrance Hall** 

Living / Dining Room 22'4" x 10'6" (6.81m x 3.20m)

Kitchen 10'7" x 6'10" (3.23m x 2.08m) **Bedroom One** 

12'10" x 9'4" (3.91m x 2.84m)

**Shower Room** 

Communal Gardens

**Residents Parking** 